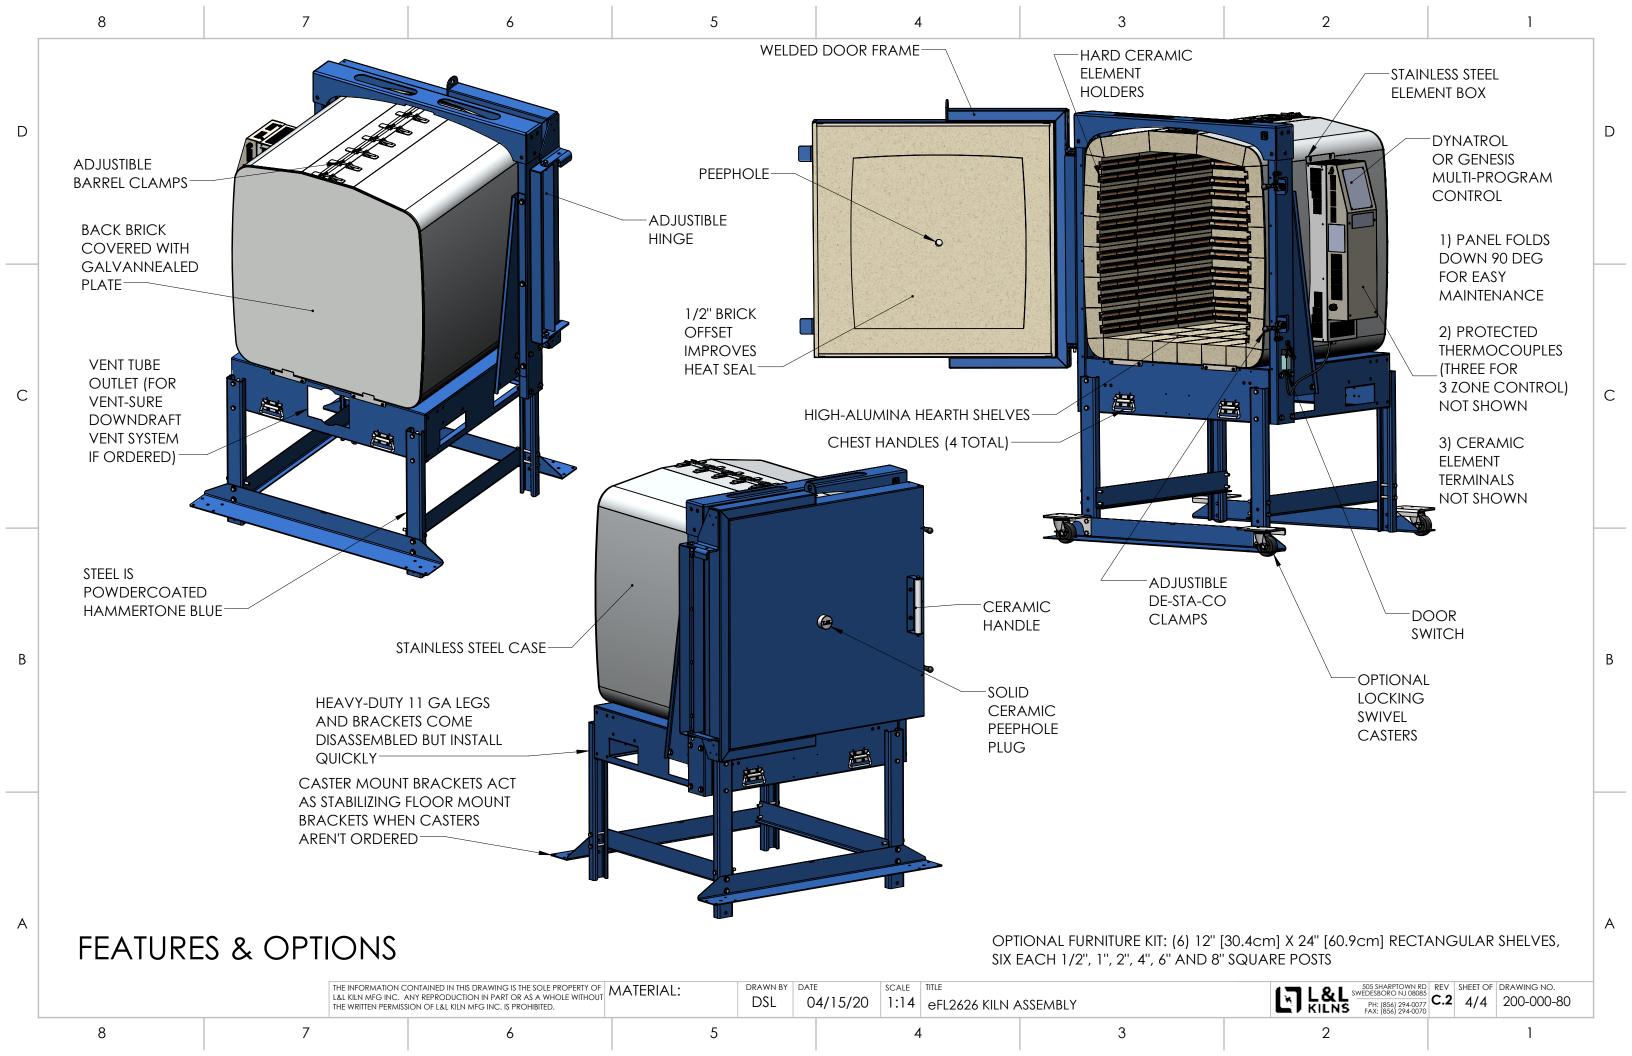

|                       | 1                                |   |





D

С

В

А



|   | ONTAINED IN THIS DRAWING IS THE SOLE PROPERTY OF<br>NY REPRODUCTION IN PART OR AS A WHOLE WITHOUT<br>ION OF L&L KILN MFG INC. IS PROHIBITED. | MATERIAL: | drawn by<br>DSL | DATE 04/15/20 | scale |   | ICK) GENERAL DIMENSIONS |
|---|----------------------------------------------------------------------------------------------------------------------------------------------|-----------|-----------------|---------------|-------|---|-------------------------|
| 7 | 6                                                                                                                                            | 5         |                 |               | 2     | 1 | 3                       |