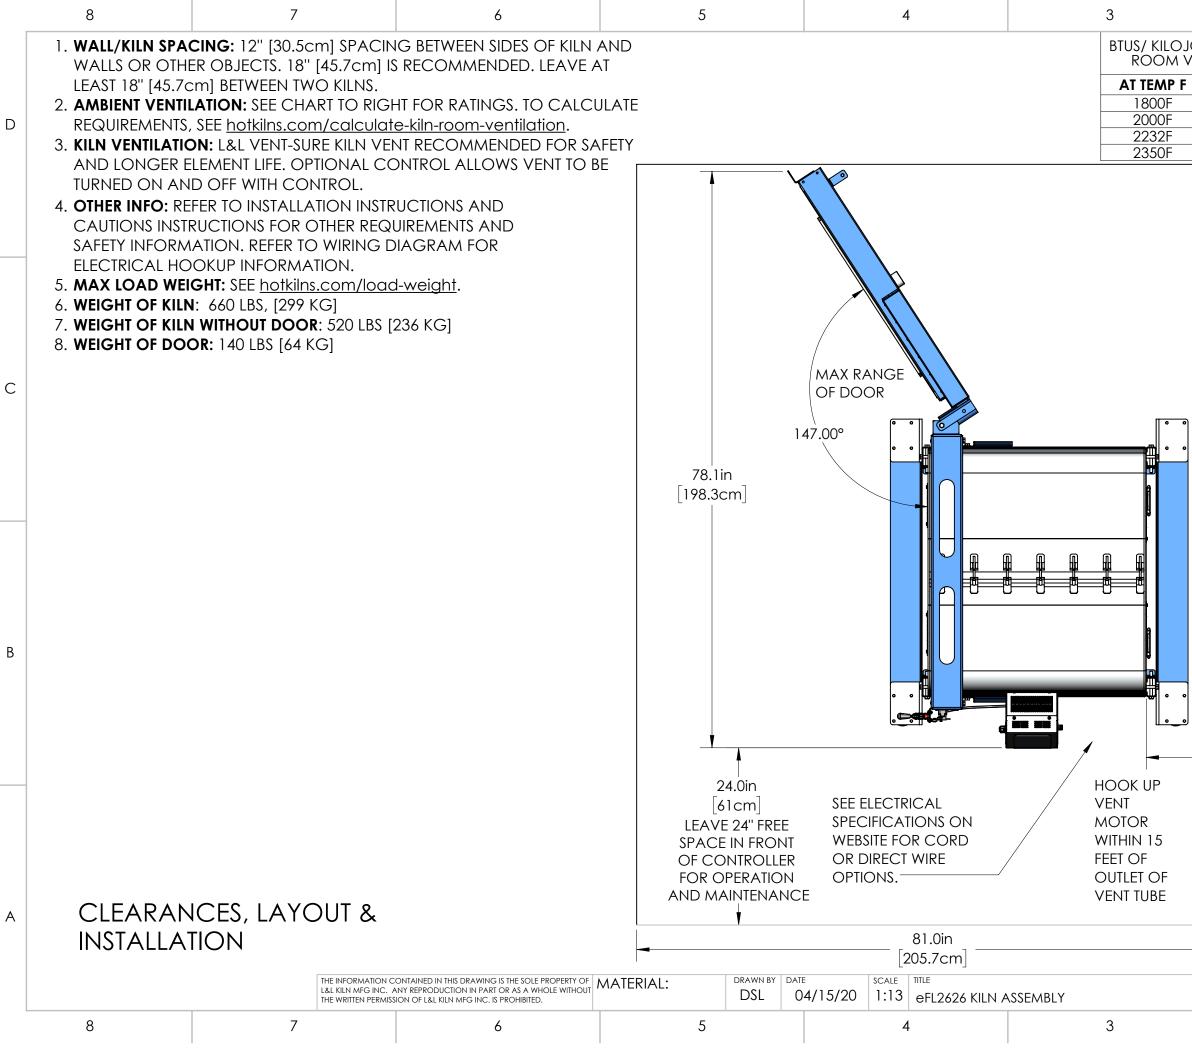

|            | 2                                     |                                                                  |                       | 1                                |   |
|------------|---------------------------------------|------------------------------------------------------------------|-----------------------|----------------------------------|---|
| JOU<br>VEN | iles per hour n<br>Itilation (this is | EEDED TO BE                                                      | VENTED V<br>TO KILN ' | VITH AMBIENT<br>VENTING):        |   |
| F          | BTUS                                  | AT TEMP C                                                        | KI                    | LOJOULES                         |   |
|            | 15456<br>18064<br>21323<br>23076      | 980C<br>1095C<br>1222C<br>1285C                                  |                       | 16307<br>19058<br>22497<br>24347 | D |
| •          |                                       | 103.0in<br>[261.6cm]                                             |                       |                                  | С |
| •          | 12.0<br>[30.5<br>                     | Din<br>cm]<br>EEN<br>AND                                         |                       |                                  | В |
|            | HOT SU<br>REQU                        |                                                                  | REV SHEET OF          | DRAWING NO.                      | A |
|            |                                       | SWEDESBORO NJ 08085<br>PH: (856) 294-0077<br>FAX: (856) 294-0070 | <b>C.2</b> 1/4        | 200-000-80                       |   |
|            | 2                                     |                                                                  |                       | 1                                |   |