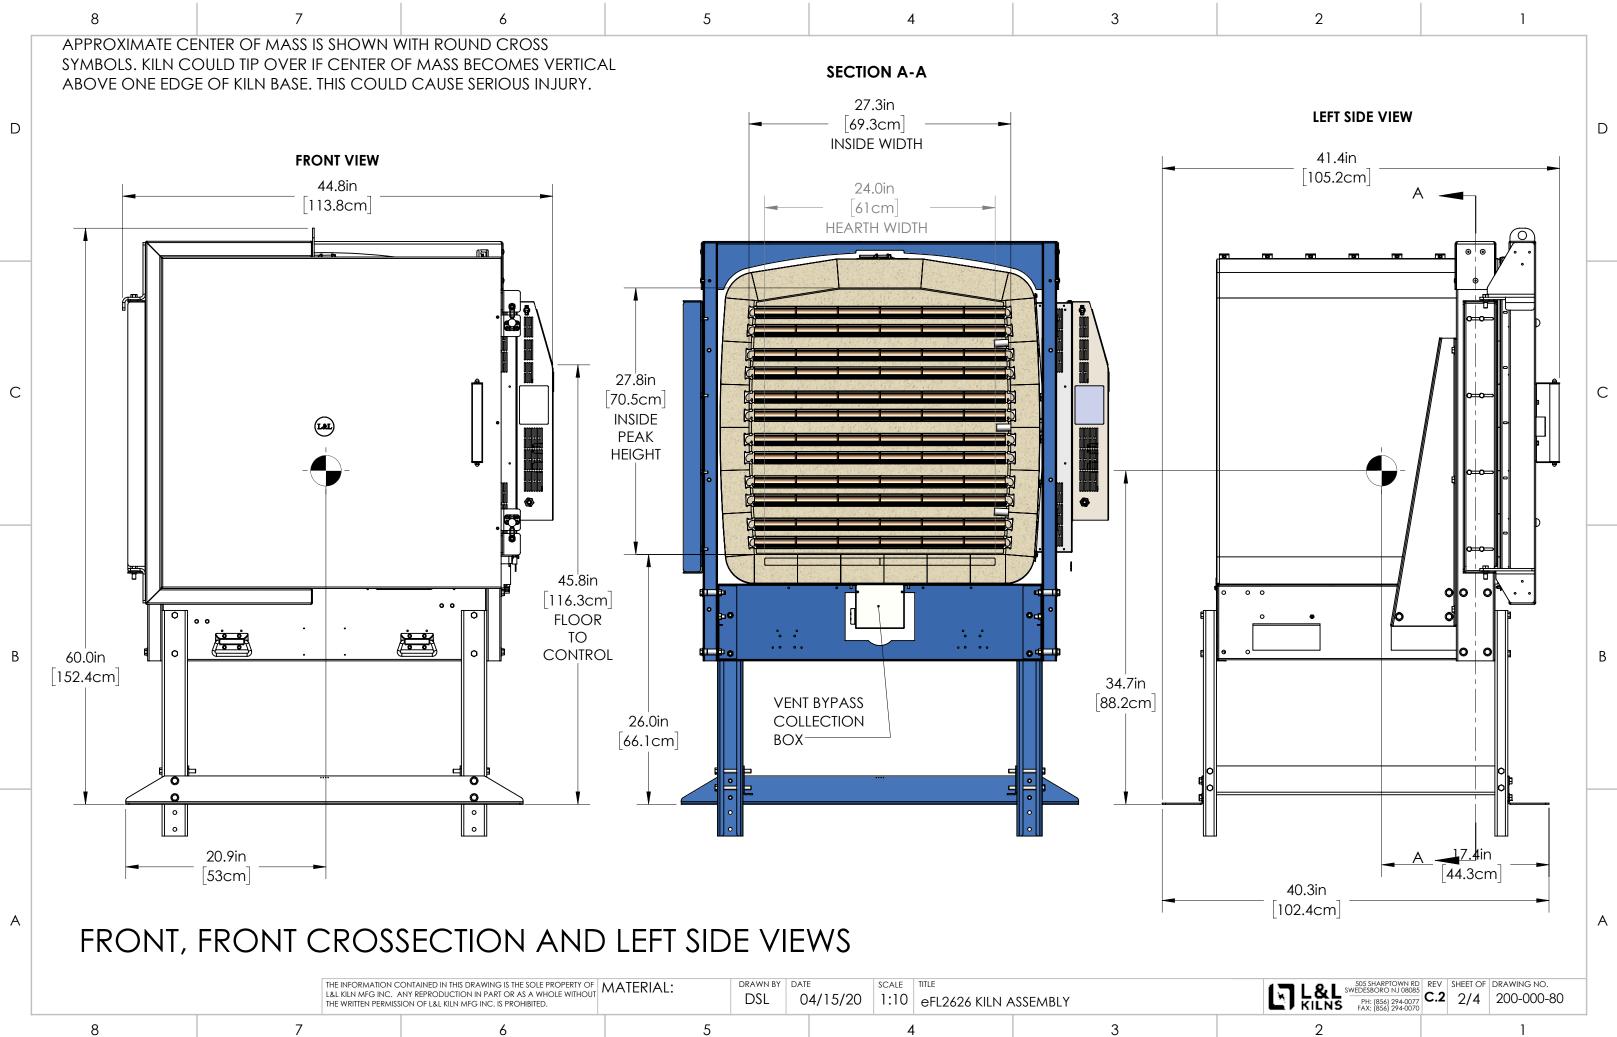

|            | 2                                     |                                                                  |                       | 1                                |   |
|------------|---------------------------------------|------------------------------------------------------------------|-----------------------|----------------------------------|---|
| JOU<br>VEN | iles per hour n<br>Itilation (this is | EEDED TO BE                                                      | VENTED V<br>TO KILN ' | VITH AMBIENT<br>VENTING):        |   |
| F          | BTUS                                  | AT TEMP C                                                        | KI                    | LOJOULES                         |   |
|            | 15456<br>18064<br>21323<br>23076      | 980C<br>1095C<br>1222C<br>1285C                                  |                       | 16307<br>19058<br>22497<br>24347 | D |
| •          |                                       | 103.0in<br>[261.6cm]                                             |                       |                                  | С |
| •          | 12.0<br>[30.5<br>                     | Din<br>cm]<br>EEN<br>AND                                         |                       |                                  | В |
|            | HOT SU<br>REQU                        |                                                                  | REV SHEET OF          | DRAWING NO.                      | A |
|            |                                       | SWEDESBORO NJ 08085<br>PH: (856) 294-0077<br>FAX: (856) 294-0070 | <b>C.2</b> 1/4        | 200-000-80                       |   |
|            | 2                                     |                                                                  |                       | 1                                |   |