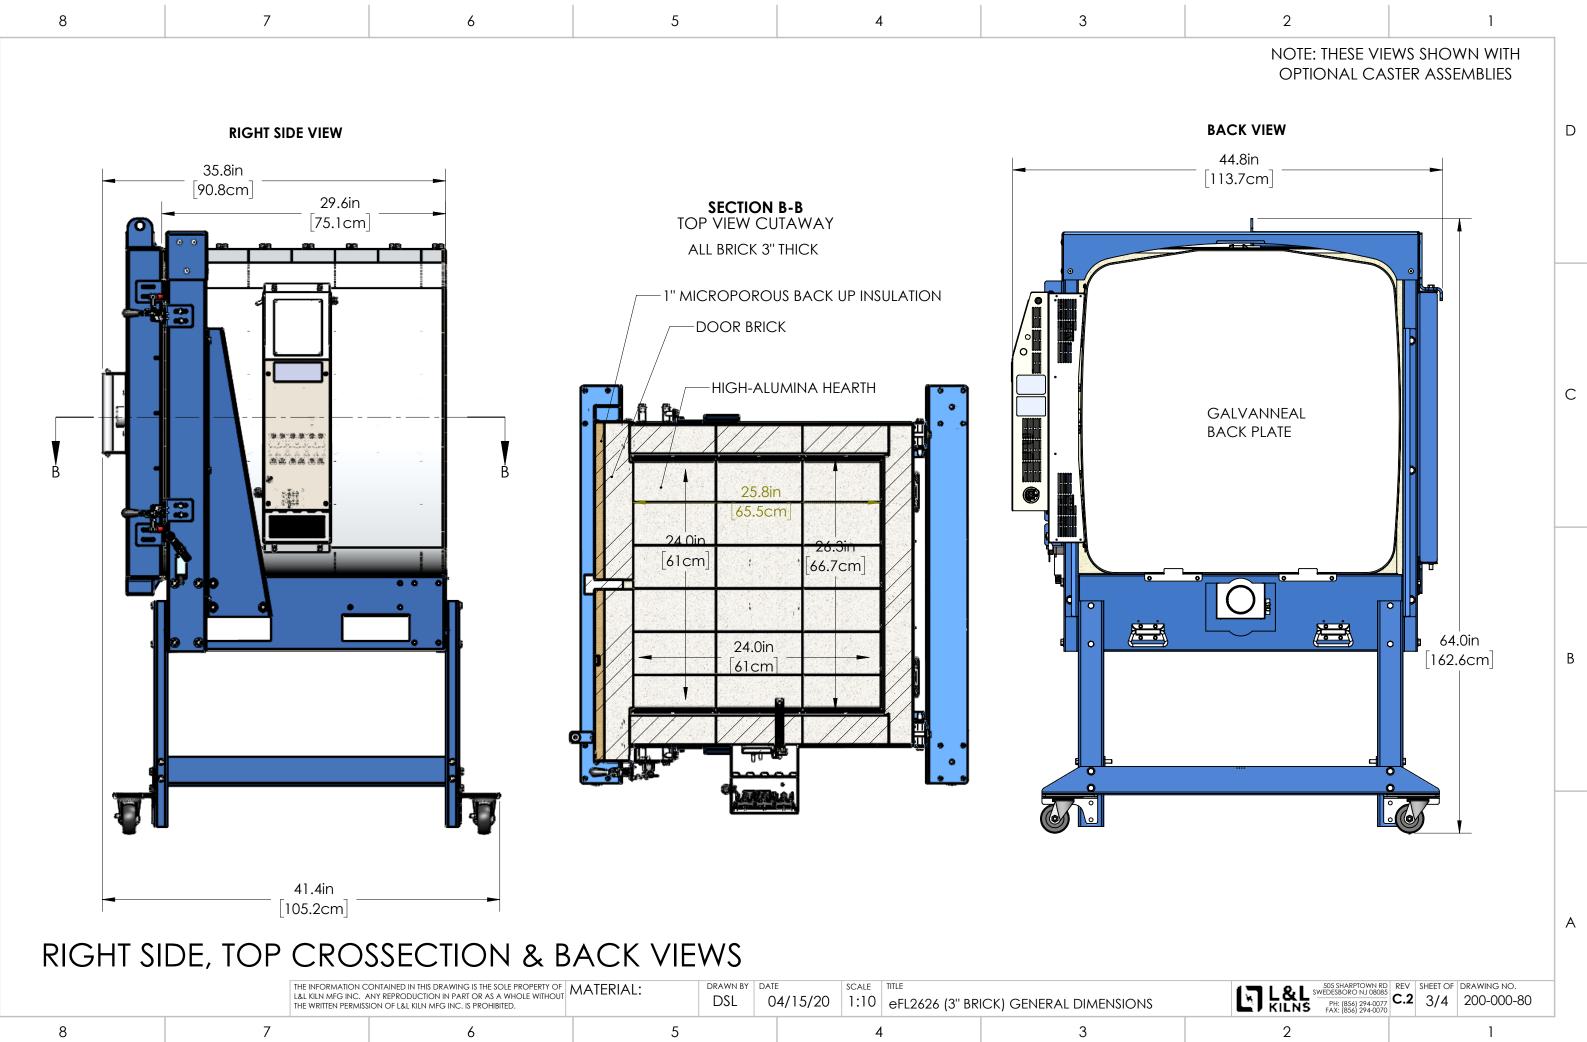

D

С

В

А

|   | ONTAINED IN THIS DRAWING IS THE SOLE PROPERTY OF<br>NY REPRODUCTION IN PART OR AS A WHOLE WITHOUT<br>ION OF L&L KILN MFG INC. IS PROHIBITED. | MATERIAL: | drawn by<br>DSL | DATE 04/15/20 | scale |   | ICK) GENERAL DIMENSIONS |
|---|----------------------------------------------------------------------------------------------------------------------------------------------|-----------|-----------------|---------------|-------|---|-------------------------|
| 7 | 6                                                                                                                                            | 5         |                 |               | 2     | 1 | 3                       |