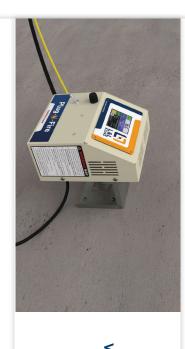

## Plug-n-Fire Kiln

Extra backup insulation •

From testing a new glaze to owning your first kiln, the L&L Plug-n-Fire kiln brings you all the durability and features of an L&L in a versatile compact package at an entry level price.

8" x 8" Square x 9" High

**Cone 10 on 12.5 amps** 

**Ships UPS** 

## **Includes Furniture Kit**

(comes with one 7" x 7" x 3/8" shelf and three 3" posts)

- Genesis touch screen control
  - Kiln Aid app
  - Step by step video guides (hotkilns.com/support/videos)
- Extra backup insulation allows this 120V 12.5 amp kiln to reach Cone 10 in 6 hours with a typical load
- Separate control panel plugs into kiln (keeps electronics away from heat)
- Door safety switch shuts off power when the lid is opened