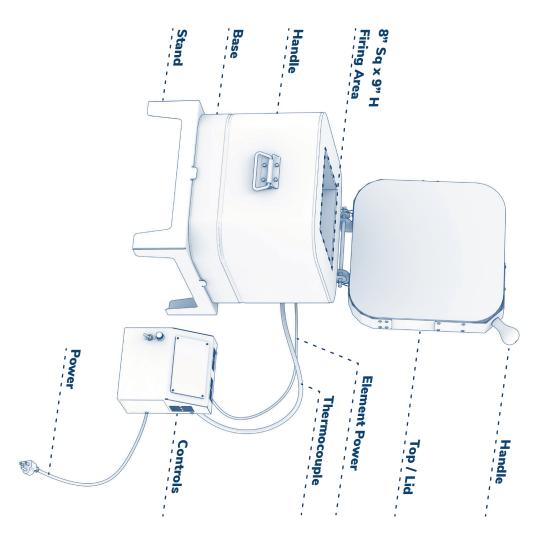

8" x 8" Square x 9" High

**Cone 10 on 12.5 amps** 

**Ships UPS** 

## **Includes Furniture Kit**

(comes with one 7" x 7" x 3/8" shelf and three 3" posts)

- Genesis touch screen control
  - Kiln Aid app
  - Step by step video guides (hotkilns.com/support/videos)
- Extra backup insulation allows this 120V 12.5 amp kiln to reach Cone 10 in 6 hours with a typical load
- Separate control panel plugs into kiln (keeps electronics away from heat)
- Door safety switch shuts off power when the lid is opened