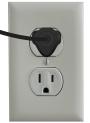

## Plug it in ANYWHERE!

Works on 15 amp 120 volt circuit.

Use on a dedicated circuit for optimal performance

**GREAT FOR POTTERY, GLASS, BEADS, JEWELRY & MORE!** 

Scan the QR to the right or visit: **hotkilns.com/kilns/plug-n-fire** 