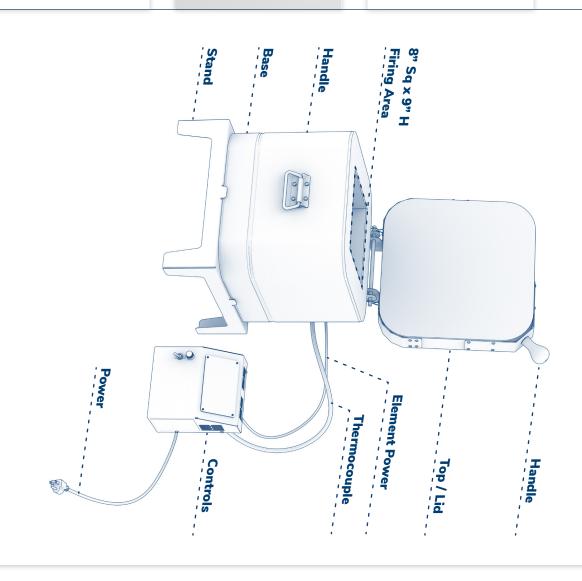

## Plug-n-Fire Kiln

Extra backup insulation •

From testing a new glaze to owning your first kiln, the L&L Plug-n-Fire kiln brings you all the durability and features of an L&L in a versatile compact package at an entry level price.

Plug · N · Fire

8" x 8" Square x 9" High

Cone 10 on 12.5 amps

**Ships UPS** 

List Price = \$1685 Includes Furniture Kit

(comes with one 7" x 7" x 3/8" shelf and three 3" posts)

- Genesis touch screen control
  - Kiln Aid app
  - Step by step video guides (hotkilns.com/support/videos)
- Extra backup insulation allows this 120V 12.5 amp kiln to reach Cone 10 in 6 hours with a typical load
- Separate control panel plugs into kiln ( keeps electronics away from heat )
- **Door safety switch** shuts off power when the lid is opened