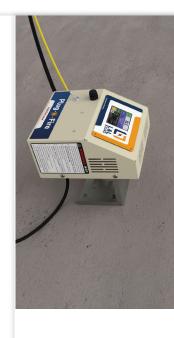

Plug · N · Fire

8" x 8" Square x 9" High

Cone 10 on 12.5 amps

**Ships UPS** 

List Price = \$1685 Includes Furniture Kit

(comes with one 7" x 7" x 3/8" shelf and three 3" posts)

- Genesis touch screen control
  - Kiln Aid app
  - Step by step video guides (hotkilns.com/support/videos)
- Extra backup insulation allows this 120V 12.5 amp kiln to reach Cone 10 in 6 hours with a typical load
- Separate control panel plugs into kiln ( keeps electronics away from heat )
- **Door safety switch** shuts off power when the lid is opened