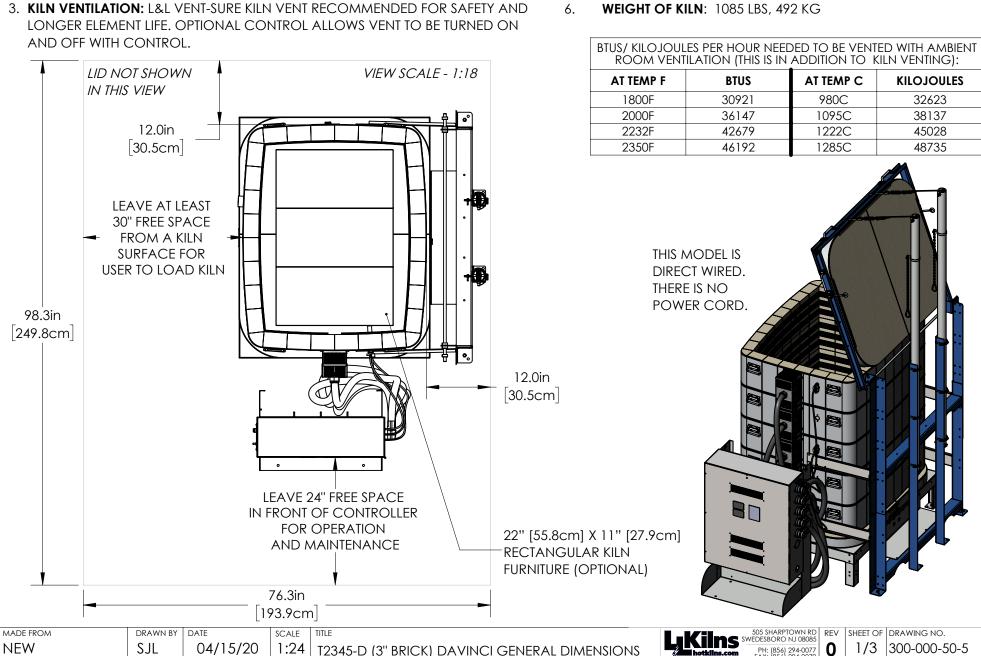

|   | AT TEMP F | BTUS  | AT TEMP C | KILOJOULES |
|---|-----------|-------|-----------|------------|
|   | 1800F     | 30921 | 980C      | 32623      |
|   | 2000F     | 36147 | 1095C     | 38137      |
|   | 2232F     | 42679 | 1222C     | 45028      |
| ĺ | 2350F     | 46192 | 1285C     | 48735      |