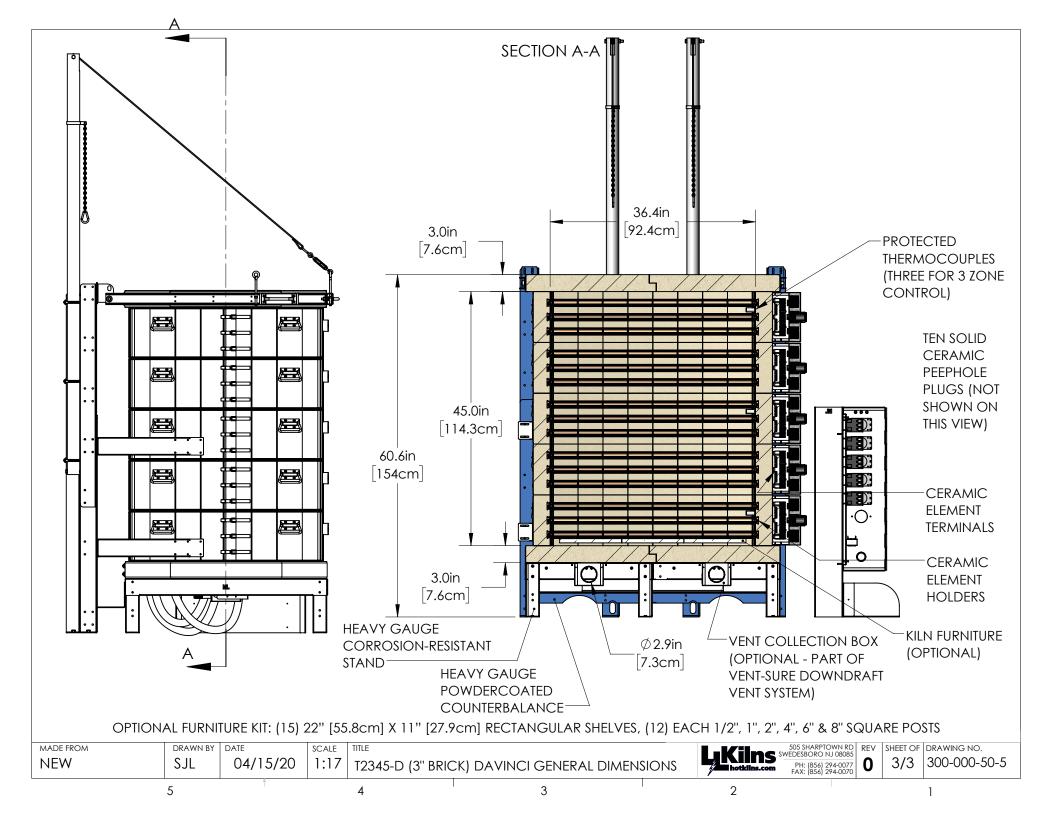

- 1. WALL/KILN SPACING: 12" [30.5cm] SPACING BETWEEN SIDES OF KILN AND WALLS OR OTHER OBJECTS. 18" [45.7cm] IS RECOMMENDED. LEAVE AT LEAST 18" [45.7cm] BETWEEN TWO KILNS.
- 2. **AMBIENT VENTILATION:** SEE CHART TO RIGHT FOR RATINGS. TO CALCULATE REQUIREMENTS, SEE hotkilns.com/calculate-kiln-room-ventilation.