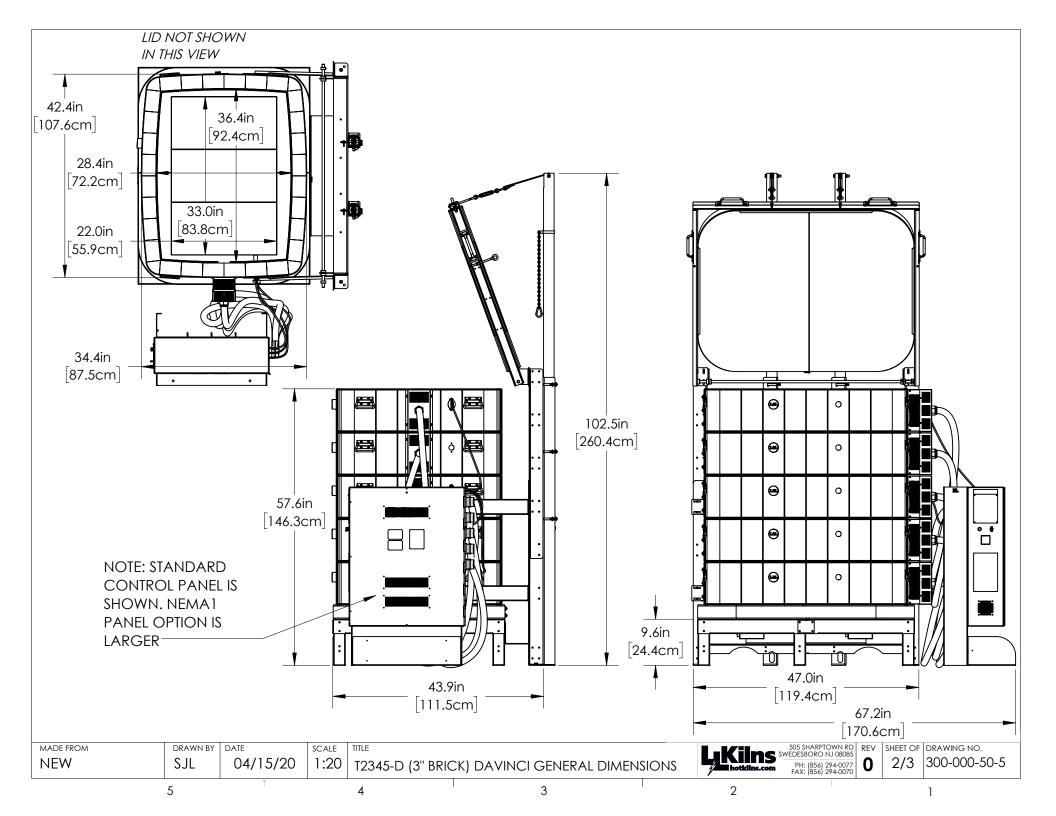

- 1. WALL/KILN SPACING: 12" [30.5cm] SPACING BETWEEN SIDES OF KILN AND WALLS OR OTHER OBJECTS. 18" [45.7cm] IS RECOMMENDED. LEAVE AT LEAST 18" [45.7cm] BETWEEN TWO KILNS.
- 2. **AMBIENT VENTILATION:** SEE CHART TO RIGHT FOR RATINGS. TO CALCULATE REQUIREMENTS, SEE hotkilns.com/calculate-kiln-room-ventilation.