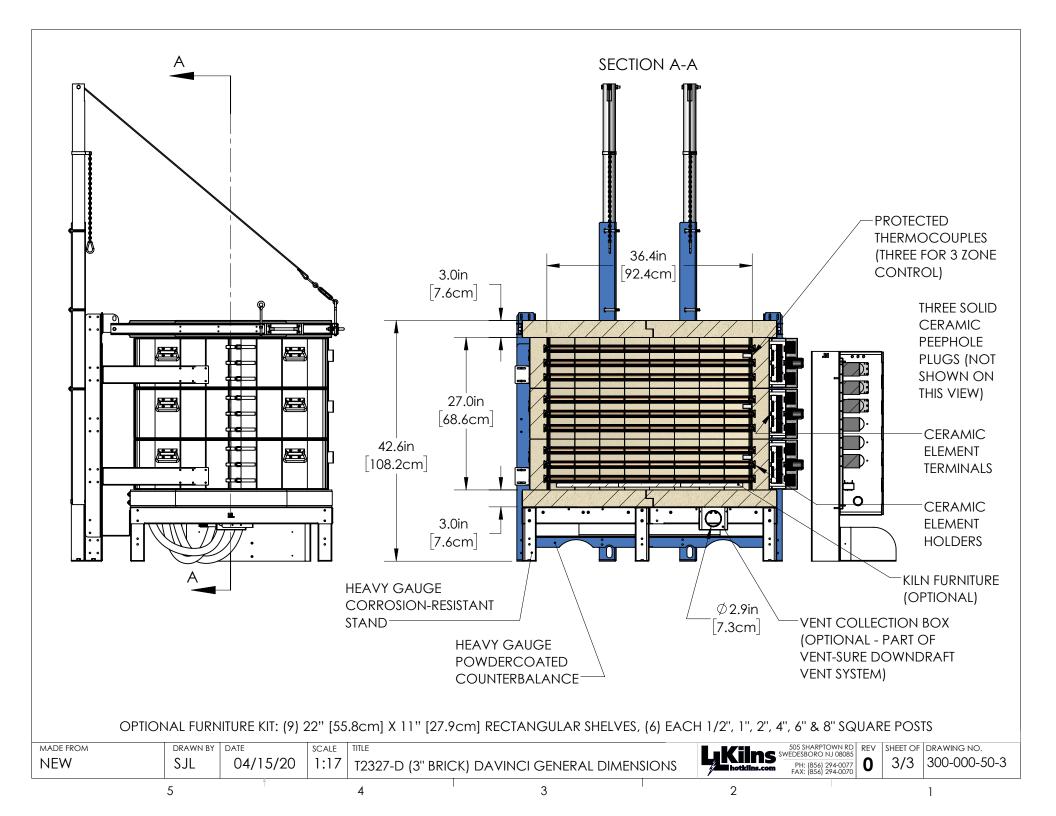

| KILOJOULES                                               |
| 1800F     | 21623                   | 980C                                    | 22814                                                    |
| 2000F     | 25279                   | 1095C                                   | 26671                                                    |
| 2232F     | 29849                   | 1222C                                   | 31493                                                    |
| 2350F     | 32307                   | 1285C                                   | 34086                                                    |
|           | 1800F<br>2000F<br>2232F | 1800F 21623   2000F 25279   2232F 29849 | 1800F 21623 980C   2000F 25279 1095C   2232F 29849 1222C |



VIEW SCALE - 1:18