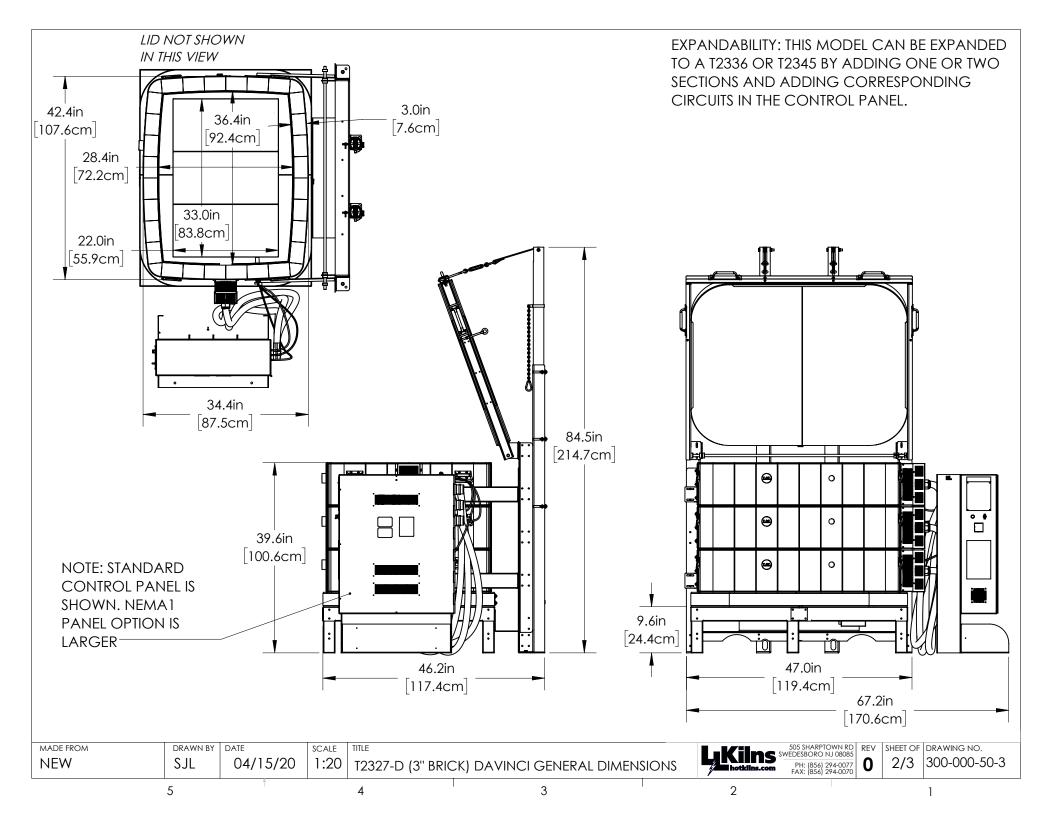

LID NOT SHOWN

IN THIS VIEW

- 3. **KILN VENTILATION:** L&L VENT-SURE KILN VENT RECOMMENDED FOR SAFETY AND LONGER ELEMENT LIFE. OPTIONAL CONTROL ALLOWS VENT TO BE TURNED ON AND OFF WITH CONTROL.
- 4. **OTHER INFO:** REFER TO INSTALLATION INSTRUCTIONS AND CAUTIONS INSTRUCTIONS FOR OTHER REQUIREMENTS AND SAFETY INFORMATION. REFER TO WIRING DIAGRAM FOR ELECTRICAL HOOKUP INFORMATION.
- 5. MAX LOAD WEIGHT: SEE hotkilns.com/load-weight.
- 6. **WEIGHT OF KILN**: 885 LBS, 401 KG