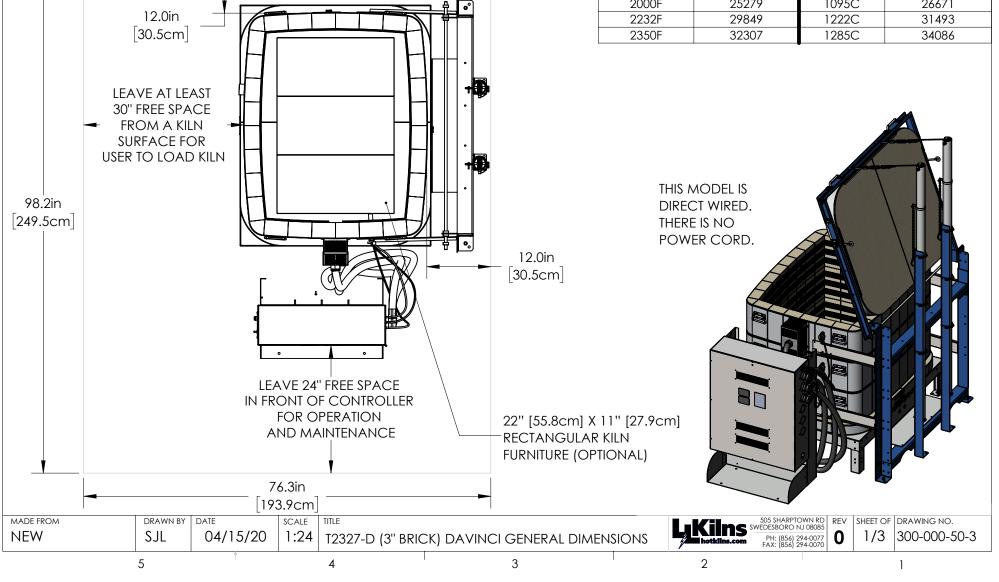

- WALL/KILN SPACING: 12" [30.5cm] SPACING BETWEEN SIDES OF KILN AND WALLS OR OTHER OBJECTS. 18" [45.7cm] IS RECOMMENDED. LEAVE AT LEAST 18" [45.7cm] BETWEEN TWO KILNS.
- 2. **AMBIENT VENTILATION:** SEE CHART TO RIGHT FOR RATINGS. TO CALCULATE REQUIREMENTS, SEE <u>hotkilns.com/calculate-kiln-room-ventilation</u>.

BTUS/ KILOJOULES PER HOUR NEEDED TO BE VENTED WITH AMBIENT ROOM VENTILATION (THIS IS IN ADDITION TO KILN VENTING):

|           | ·                       |                                         | - 1 -                                                    |
|-----------|-------------------------|-----------------------------------------|----------------------------------------------------------|
| AT TEMP F | BTUS                    | AT TEMP C                               | KILOJOULES                                               |
| 1800F     | 21623                   | 980C                                    | 22814                                                    |
| 2000F     | 25279                   | 1095C                                   | 26671                                                    |
| 2232F     | 29849                   | 1222C                                   | 31493                                                    |
| 2350F     | 32307                   | 1285C                                   | 34086                                                    |
|           | 1800F<br>2000F<br>2232F | 1800F 21623   2000F 25279   2232F 29849 | 1800F 21623 980C   2000F 25279 1095C   2232F 29849 1222C |