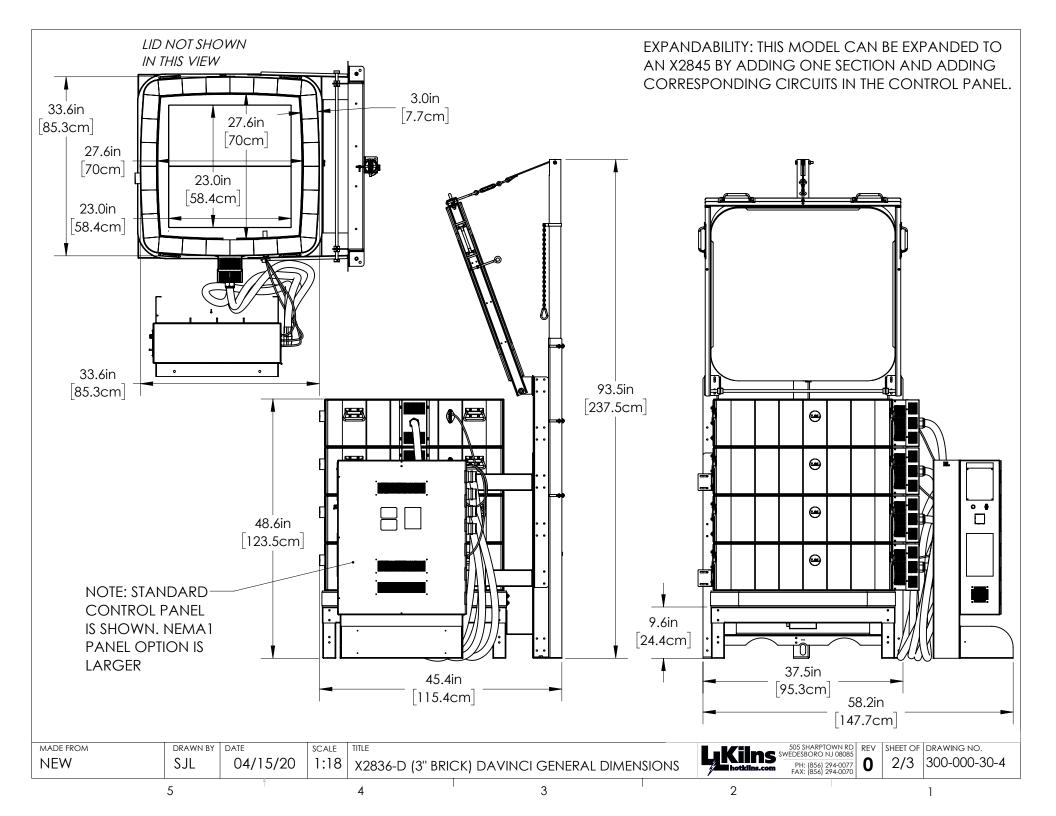

BTUS AT TEMP C **KILOJOULES** AT TEMP F 1800F 21945 980C 23153 LID NOT SHOWN VIEW SCALE - 1:18 1095C 27066 2000F 25654 IN THIS VIEW 2232F 30290 1222C 31958 2350F 32783 1285C 34588 12.0in [30.5cm] LEAVE AT LEAST THIS MODEL IS 30" FREE SPACE FROM A KILN DIRECT WIRED. SURFACE FOR THERE IS NO USER TO LOAD KILN POWER CORD. 89.5in [227.3cm] 12.0in [30.5cm] LEAVE 24" FREE SPACE IN FRONT OF CONTROLLER FOR OPERATION 23" [58.4cm] X 11.5" [29.2cm] AND MAINTENANCE RECTANGULAR KILN FURNITURE (OPTIONAL) 75.6in [192cm] 505 SHARPTOWN RD REV DRAWING NO. SHEET OF MADE FROM DRAWN BY DATE SCALE TITLE 04/15/20 1/3 300-000-30-4 SJL 1:22 X2836-D (3" BRICK) DAVINCI GENERAL DIMENSIONS (856) 294-0077 0 5 3 ۸ 2