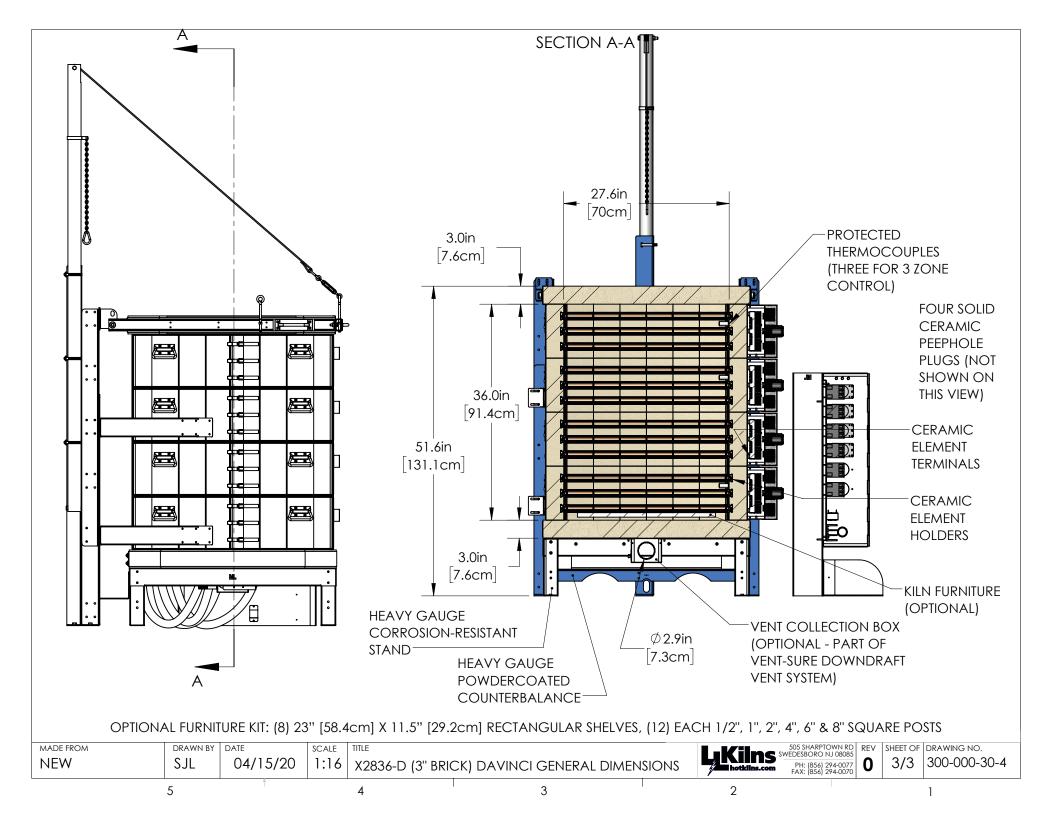

BTUS AT TEMP C **KILOJOULES** AT TEMP F 1800F 21945 980C 23153 LID NOT SHOWN VIEW SCALE - 1:18 1095C 27066 2000F 25654 IN THIS VIEW 2232F 30290 1222C 31958 2350F 32783 1285C 34588 12.0in [30.5cm] LEAVE AT LEAST THIS MODEL IS 30" FREE SPACE FROM A KILN DIRECT WIRED. SURFACE FOR THERE IS NO USER TO LOAD KILN POWER CORD. 89.5in [227.3cm] 12.0in [30.5cm] LEAVE 24" FREE SPACE IN FRONT OF CONTROLLER FOR OPERATION 23" [58.4cm] X 11.5" [29.2cm] AND MAINTENANCE RECTANGULAR KILN FURNITURE (OPTIONAL) 75.6in [192cm] 505 SHARPTOWN RD REV DRAWING NO. SHEET OF MADE FROM DRAWN BY DATE SCALE TITLE 04/15/20 1/3 300-000-30-4 SJL 1:22 X2836-D (3" BRICK) DAVINCI GENERAL DIMENSIONS (856) 294-0077 0 5 3 ۸ 2