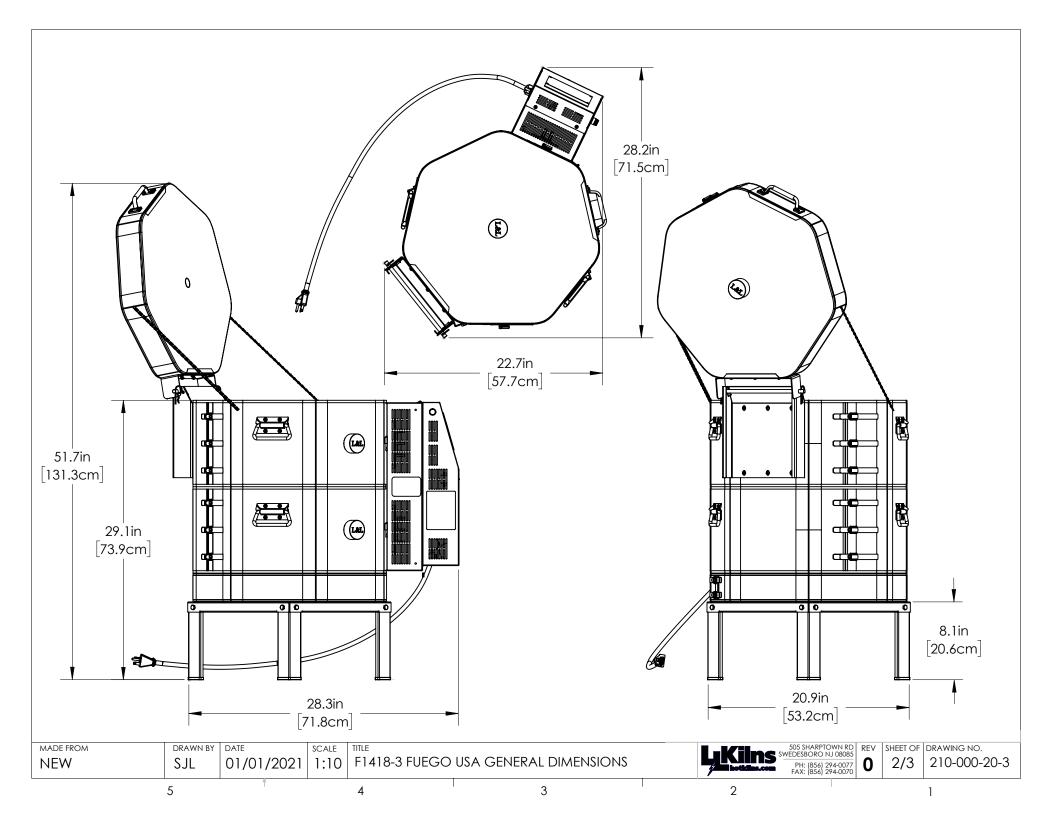

- 1. WALL/KILN SPACING: 12" [30.5cm] SPACING BETWEEN SIDES OF KILN AND WALLS OR OTHER OBJECTS. 18" [45.7cm] IS RECOMMENDED. LEAVE AT LEAST 18" [45.7cm] BETWEEN TWO KILNS.
- 2. AMBIENT VENTILATION: SEE CHART TO RIGHT FOR RATINGS. TO CALCULATE REQUIREMENTS, SEE hotkilns.com/calculate-kiln-room-ventilation.
- 3. KILN VENTILATION: FUEGOS CAN BE VENTED MANUALLY WITH THE VENT HOLE AT THE TOP BUT CAN ALSO BE FITTED WITH A VENT-SURE VENT SYSTEM
- **OTHER INFO: REFER TO INSTALLATION INSTRUCTIONS AND** CAUTIONS INSTRUCTIONS FOR OTHER REQUIREMENTS AND SAFETY INFORMATION. REFER TO WIRING DIAGRAM FOR ELECTRICAL HOOKUP INFORMATION.
- MAX LOAD WEIGHT: SEE hotkilns.com/load-weight.
- WEIGHT OF KILN: 150 LBS, 69 KG