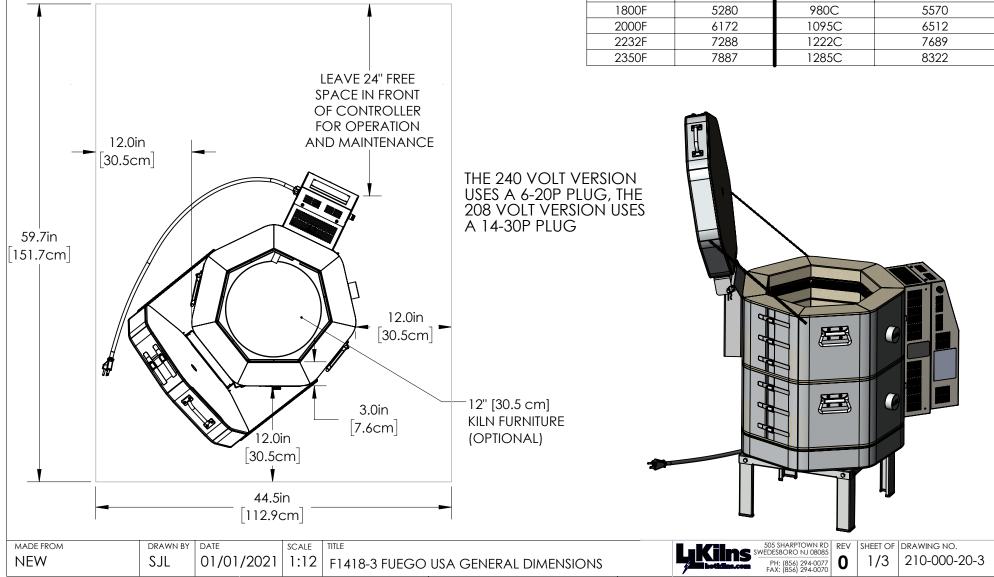

- 1. WALL/KILN SPACING: 12" [30.5cm] SPACING BETWEEN SIDES OF KILN AND WALLS OR OTHER OBJECTS. 18" [45.7cm] IS RECOMMENDED. LEAVE AT LEAST 18" [45.7cm] BETWEEN TWO KILNS.
- 2. AMBIENT VENTILATION: SEE CHART TO RIGHT FOR RATINGS. TO CALCULATE REQUIREMENTS, SEE hotkilns.com/calculate-kiln-room-ventilation.
- 3. KILN VENTILATION: FUEGOS CAN BE VENTED MANUALLY WITH THE VENT HOLE AT THE TOP BUT CAN ALSO BE FITTED WITH A VENT-SURE VENT SYSTEM
- **OTHER INFO: REFER TO INSTALLATION INSTRUCTIONS AND** CAUTIONS INSTRUCTIONS FOR OTHER REQUIREMENTS AND SAFETY INFORMATION. REFER TO WIRING DIAGRAM FOR ELECTRICAL HOOKUP INFORMATION.
- MAX LOAD WEIGHT: SEE hotkilns.com/load-weight.
- WEIGHT OF KILN: 150 LBS, 69 KG

BTUS/ KILOJOULES PER HOUR NEEDED TO BE VENTED WITH AMBIENT ROOM VENTILATION (THIS IS IN ADDITION TO KILN VENTING):

| AT TEMP F | BTUS | AT TEMP C | KILOJOULES |
|-----------|------|-----------|------------|
| 1800F     | 5280 | 980C      | 5570       |
| 2000F     | 6172 | 1095C     | 6512       |
| 2232F     | 7288 | 1222C     | 7689       |
| 2350F     | 7887 | 1285C     | 8322       |