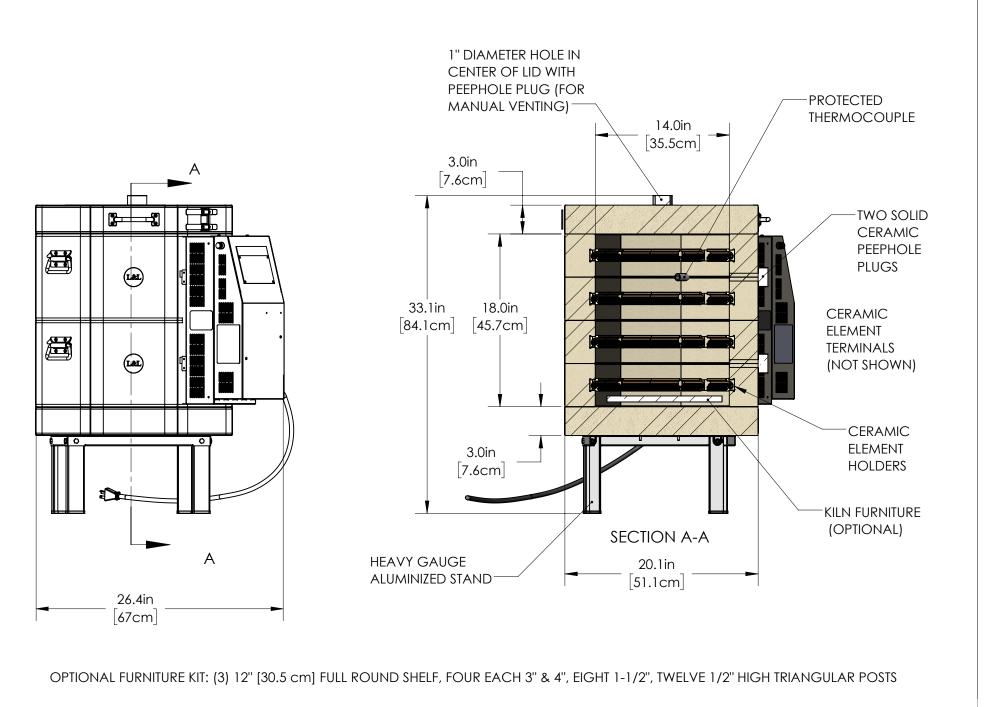

- 1. WALL/KILN SPACING: 12" [30.5cm] SPACING BETWEEN SIDES OF KILN AND WALLS OR OTHER OBJECTS. 18" [45.7cm] IS RECOMMENDED. LEAVE AT LEAST 18" [45.7cm] BETWEEN TWO KILNS.
- 2. AMBIENT VENTILATION: SEE CHART TO RIGHT FOR RATINGS. TO CALCULATE REQUIREMENTS, SEE hotkilns.com/calculate-kiln-room-ventilation.
- 3. KILN VENTILATION: FUEGOS CAN BE VENTED MANUALLY WITH THE VENT HOLE AT THE TOP BUT CAN ALSO BE FITTED WITH A VENT-SURE VENT SYSTEM
- **OTHER INFO: REFER TO INSTALLATION INSTRUCTIONS AND** CAUTIONS INSTRUCTIONS FOR OTHER REQUIREMENTS AND SAFETY INFORMATION. REFER TO WIRING DIAGRAM FOR ELECTRICAL HOOKUP INFORMATION.
- MAX LOAD WEIGHT: SEE hotkilns.com/load-weight.
- WEIGHT OF KILN: 150 LBS, 69 KG