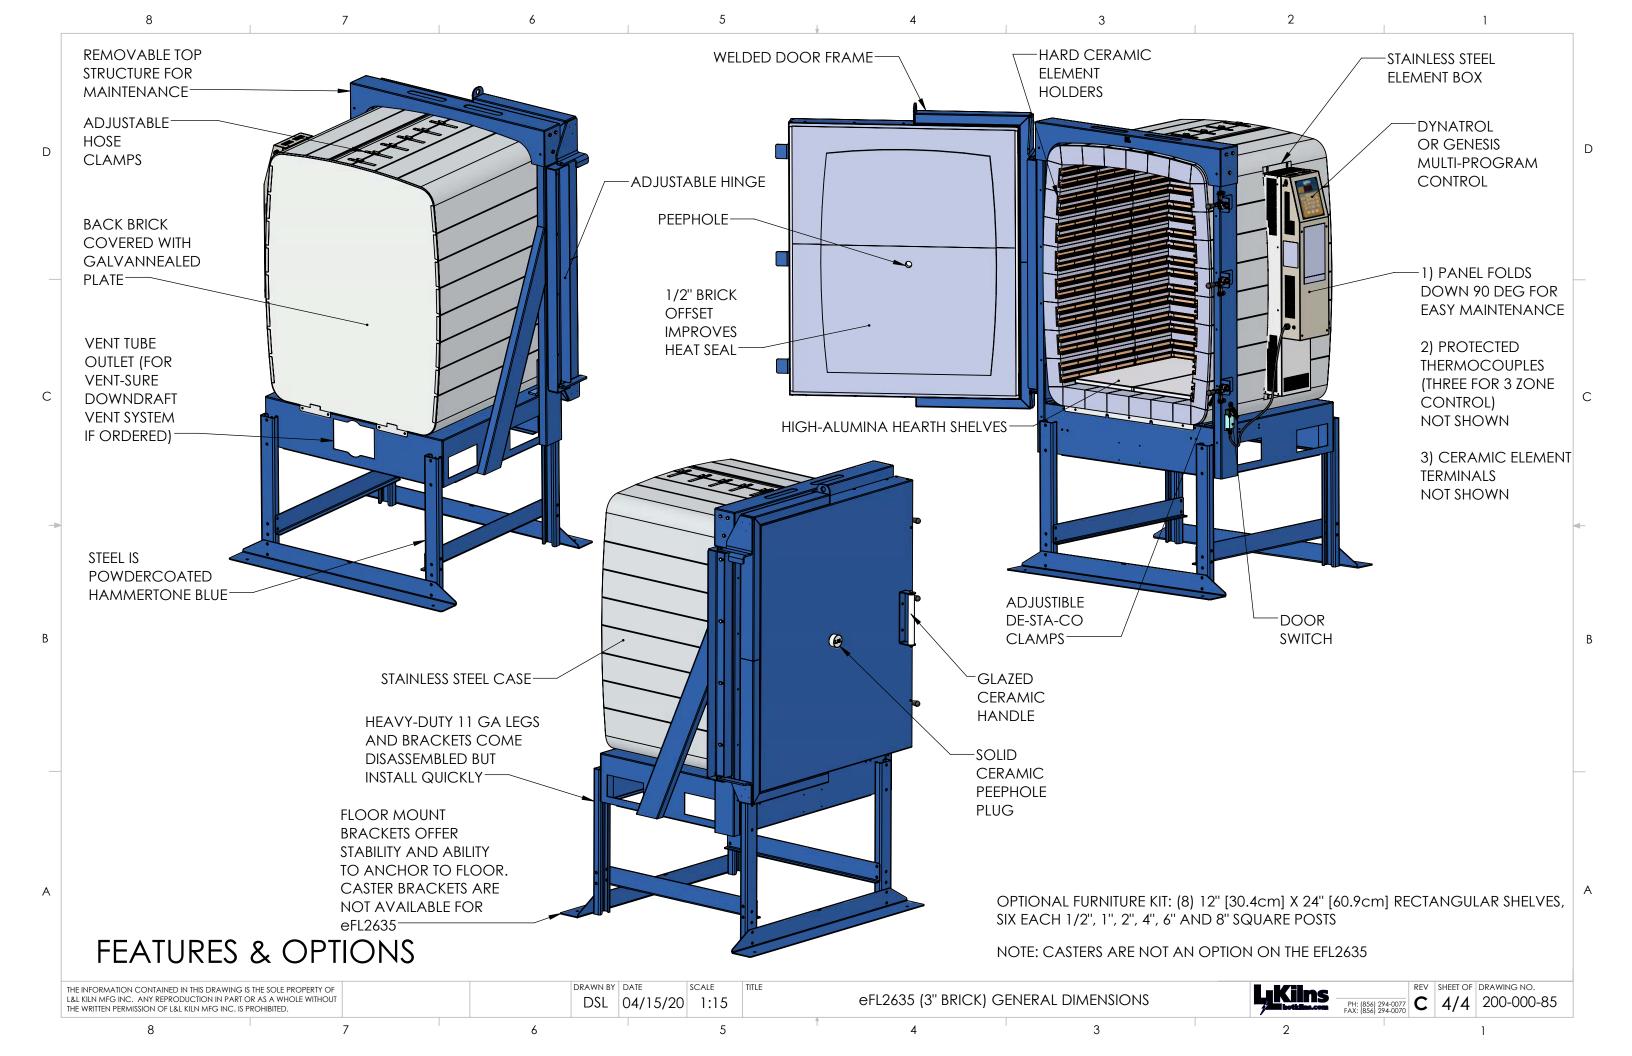

## CLEARANCES, LAYOUT & INSTALLATION

DRAWN BY DATE THE INFORMATION CONTAINED IN THIS DRAWING IS THE SOLE PROPERTY OF eFL2635 (3" BRICK) GENERAL DIMENSIONS L&L KILN MFG INC. ANY REPRODUCTION IN PART OR AS A WHOLE WITHOUT THE WRITTEN PERMISSION OF L&L KILN MFG INC. IS PROHIBITED. DSL 04/15/20 1:13