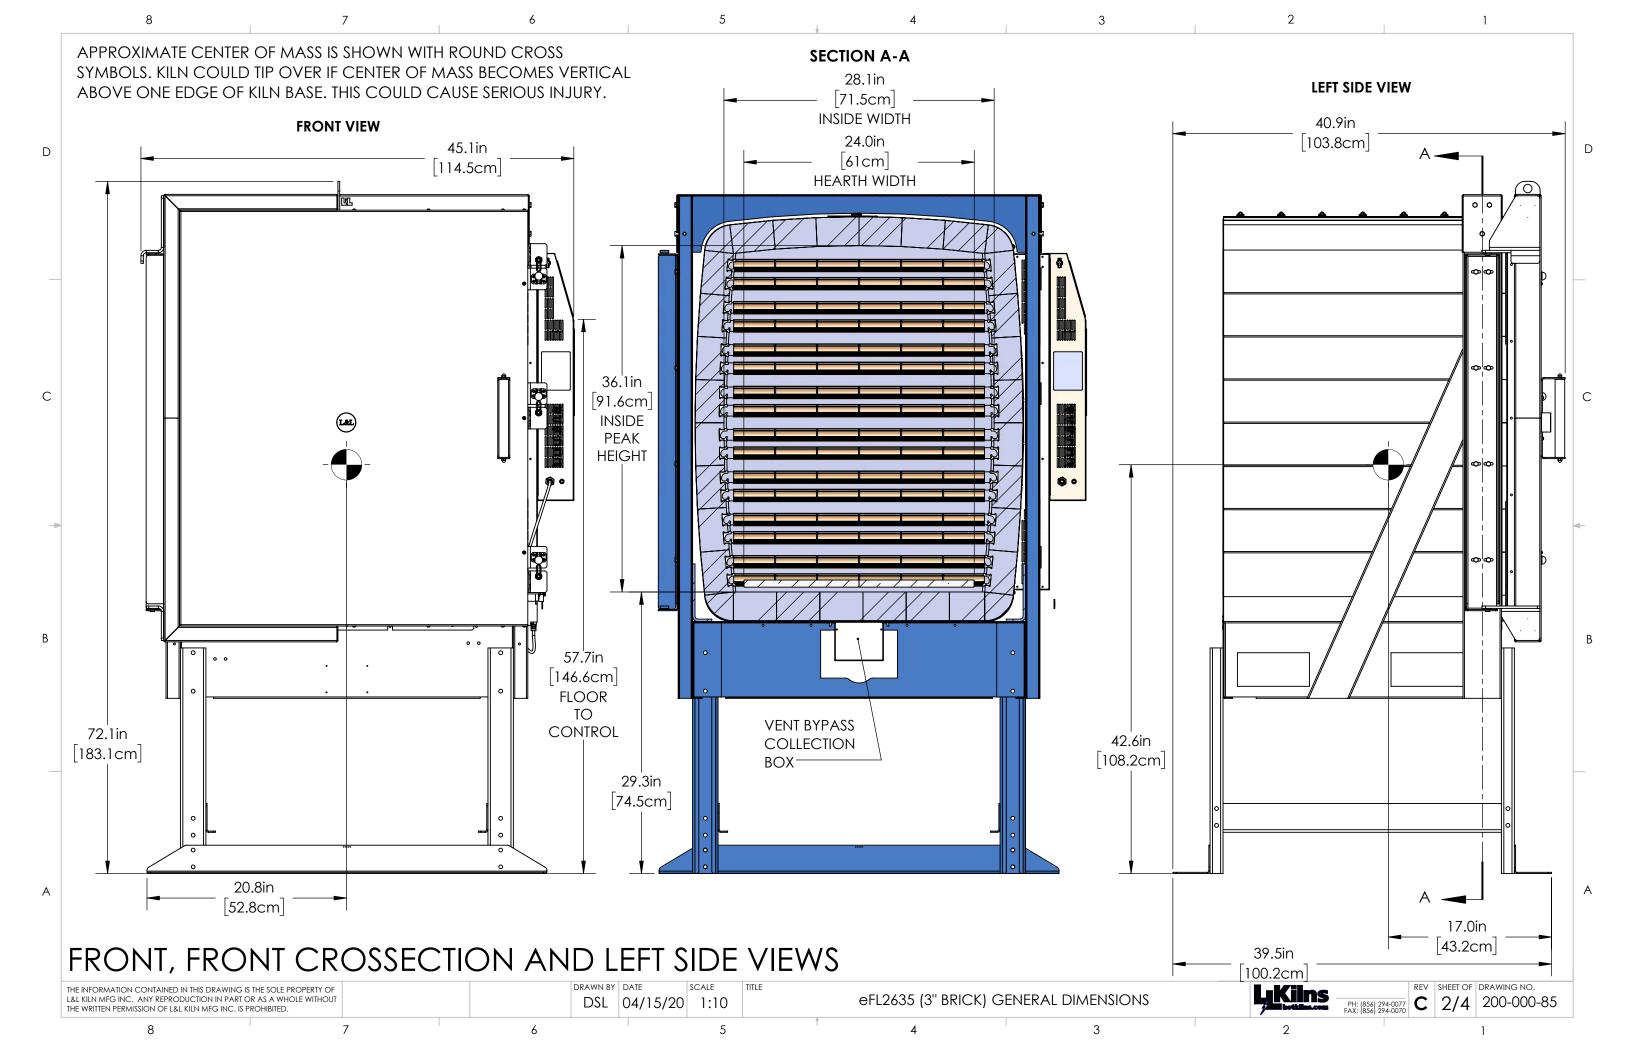

## CLEARANCES, LAYOUT & INSTALLATION

DRAWN BY DATE THE INFORMATION CONTAINED IN THIS DRAWING IS THE SOLE PROPERTY OF eFL2635 (3" BRICK) GENERAL DIMENSIONS L&L KILN MFG INC. ANY REPRODUCTION IN PART OR AS A WHOLE WITHOUT THE WRITTEN PERMISSION OF L&L KILN MFG INC. IS PROHIBITED. DSL 04/15/20 1:13