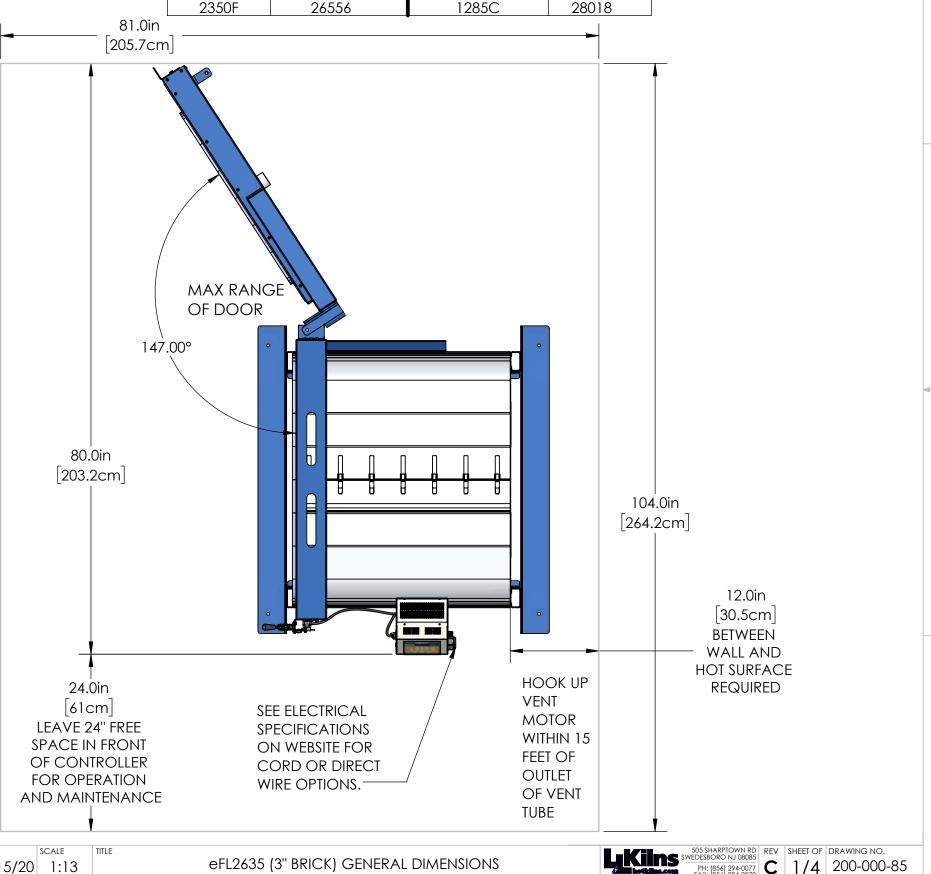

1. WALL/KILN SPACING: 12" [30.5cm] SPACING BETWEEN SIDES OF KILN AND WALLS OR OTHER OBJECTS. 18" [45.7cm] IS RECOMMENDED. LEAVE AT LEAST 18" [45.7cm] BETWEEN TWO KILNS. 2. AMBIENT VENTILATION: SEE CHART TO RIGHT FOR RATINGS. TO CALCULATE REQUIREMENTS, SEE hotkilns.com/calculate-kiln-room-ventilation. D 3. KILN VENTILATION: L&L VENT-SURE KILN VENT RECOMMENDED FOR SAFETY AND LONGER ELEMENT LIFE. OPTIONAL CONTROL ALLOWS VENT TO BE TURNED ON AND OFF WITH CONTROL. 4. OTHER INFO: REFER TO INSTALLATION INSTRUCTIONS AND CAUTIONS INSTRUCTIONS FOR OTHER REQUIREMENTS AND SAFETY INFORMATION. REFER TO WIRING DIAGRAM FOR ELECTRICAL HOOKUP INFORMATION. 5. MAX LOAD WEIGHT: SEE hotkilns.com/load-weight. 6. **WEIGHT OF KILN**: 780 LBS, [354 KG] 7. WEIGHT OF KILN WITHOUT DOOR: 605 LBS [274 KG] 8. **WEIGHT OF DOOR:** 175 LBS [79 KG]

BTUS/ KILOJOULES PER HOUR NEEDED TO BE VENTED WITH AMBIENT ROOM VENTILATION (THIS IS IN ADDITION TO KILN VENTING): AT TEMP F **BTUS** AT TEMP C **KILOJOULES** 1800F 17769 980C 18747 2000F 20775 1095C 21918 2232F 24533 1222C 25884 2350F 26556 1285C 28018

## CLEARANCES, LAYOUT & INSTALLATION

DRAWN BY DATE THE INFORMATION CONTAINED IN THIS DRAWING IS THE SOLE PROPERTY OF eFL2635 (3" BRICK) GENERAL DIMENSIONS L&L KILN MFG INC. ANY REPRODUCTION IN PART OR AS A WHOLE WITHOUT THE WRITTEN PERMISSION OF L&L KILN MFG INC. IS PROHIBITED. DSL 04/15/20 1:13