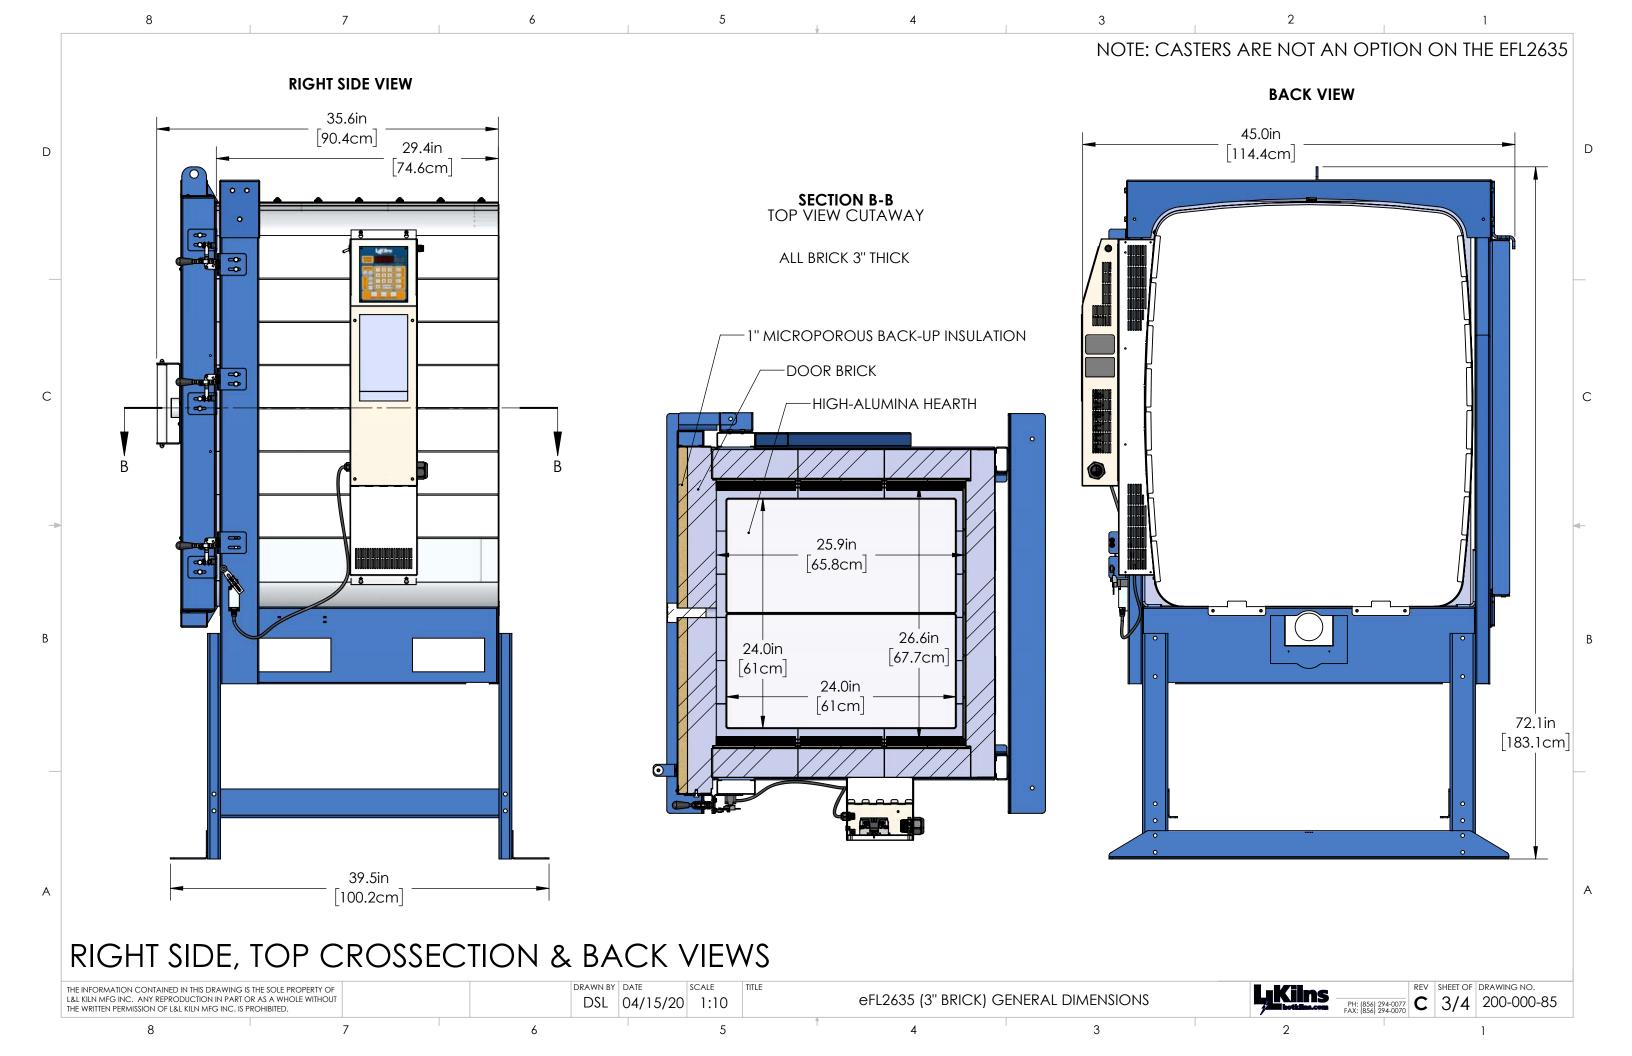

## CLEARANCES, LAYOUT & INSTALLATION

DRAWN BY DATE THE INFORMATION CONTAINED IN THIS DRAWING IS THE SOLE PROPERTY OF eFL2635 (3" BRICK) GENERAL DIMENSIONS L&L KILN MFG INC. ANY REPRODUCTION IN PART OR AS A WHOLE WITHOUT THE WRITTEN PERMISSION OF L&L KILN MFG INC. IS PROHIBITED. DSL 04/15/20 1:13