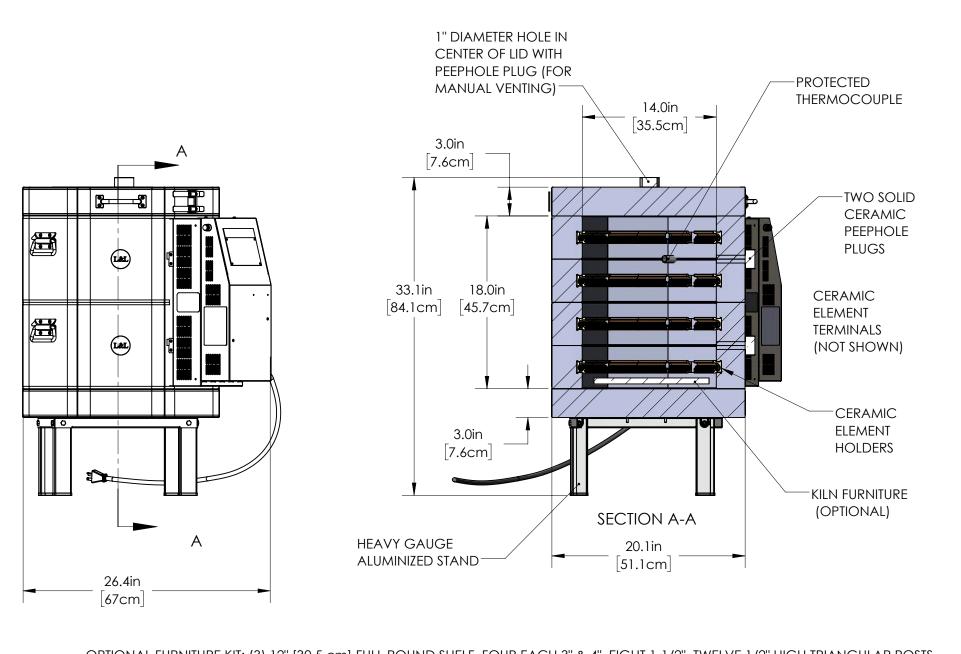

MADE FROM **NEW** 

5

3

OPTIONAL FURNITURE KIT: (3) 12" [30.5 cm] FULL ROUND SHELF, FOUR EACH 3" & 4", EIGHT 1-1/2", TWELVE 1/2" HIGH TRIANGULAR POSTS

| MADE FROM<br>NEW | DRAWN BY | 01/01/2021 | SCALE<br>1:10 | F1418-3 FUEGO | USA GENERAL DIMENSIONS | <b>Likins</b> | 505 SHARPTOWN RD<br>WEDESBORO NJ 08085<br>PH: (856) 294-0077<br>FAX: (856) 294-0070 | 0 | SHEET OF | DRAWING NO. 210-000-20-3 |  |
|------------------|----------|------------|---------------|---------------|------------------------|---------------|-------------------------------------------------------------------------------------|---|----------|--------------------------|--|
|                  | _        | 1          |               | 4             |                        | ^             |                                                                                     |   |          |                          |  |