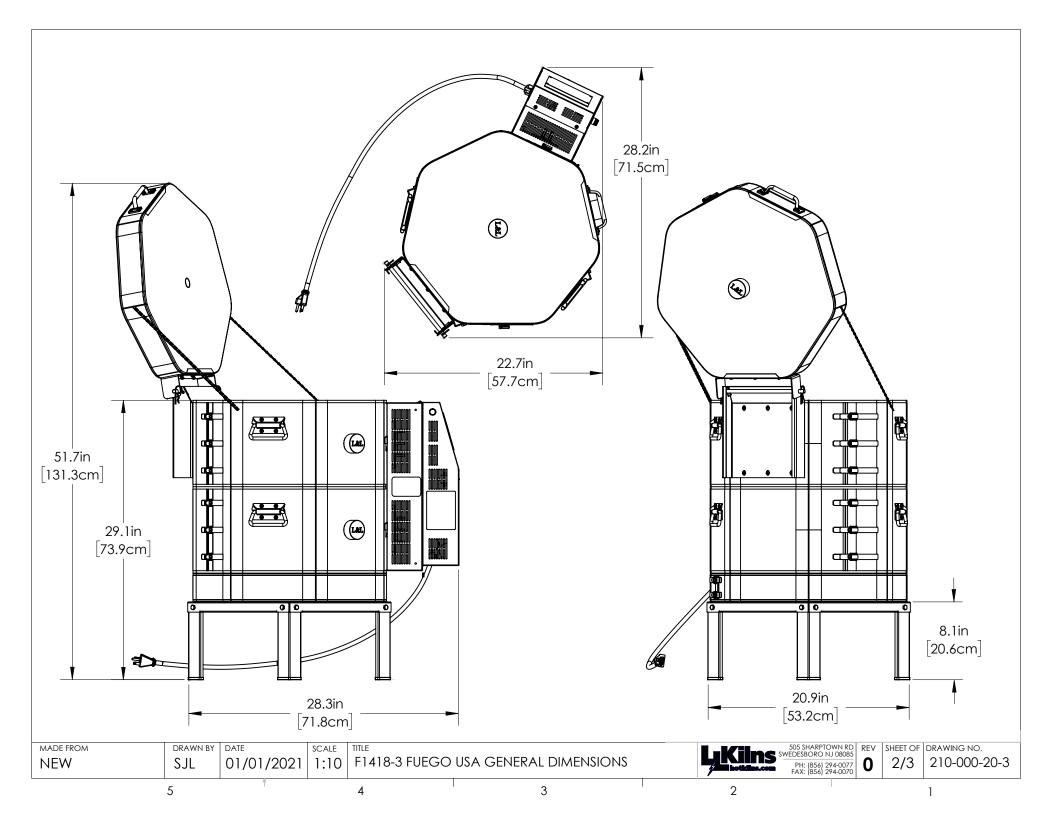

- 1. WALL/KILN SPACING: 12" [30.5cm] SPACING BETWEEN SIDES OF KILN AND WALLS OR OTHER OBJECTS. 18" [45.7cm] IS RECOMMENDED. LEAVE AT LEAST 18" [45.7cm] BETWEEN TWO KILNS.
- 2. AMBIENT VENTILATION: SEE CHART TO RIGHT FOR RATINGS. TO CALCULATE REQUIREMENTS, SEE hotkilns.com/calculate-kiln-room-ventilation.
- 3. KILN VENTILATION: FUEGOS CAN BE VENTED MANUALLY WITH THE VENT HOLE AT THE TOP BUT CAN ALSO BE FITTED WITH A VENT-SURE VENT SYSTEM
- **OTHER INFO: REFER TO INSTALLATION INSTRUCTIONS AND** CAUTIONS INSTRUCTIONS FOR OTHER REQUIREMENTS AND SAFETY INFORMATION. REFER TO WIRING DIAGRAM FOR ELECTRICAL HOOKUP INFORMATION.
- MAX LOAD WEIGHT: SEE hotkilns.com/load-weight.
- WEIGHT OF KILN: 150 LBS, 69 KG