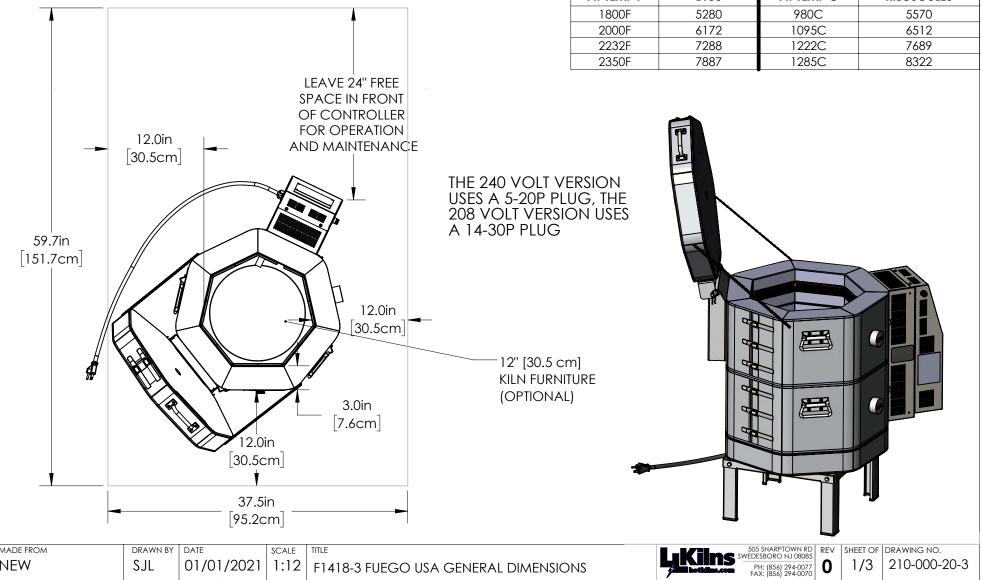

- 1. WALL/KILN SPACING: 12" [30.5cm] SPACING BETWEEN SIDES OF KILN AND WALLS OR OTHER OBJECTS. 18" [45.7cm] IS RECOMMENDED. LEAVE AT LEAST 18" [45.7cm] BETWEEN TWO KILNS.
- 2. AMBIENT VENTILATION: SEE CHART TO RIGHT FOR RATINGS. TO CALCULATE REQUIREMENTS, SEE hotkilns.com/calculate-kiln-room-ventilation.
- 3. KILN VENTILATION: FUEGOS CAN BE VENTED MANUALLY WITH THE VENT HOLE AT THE TOP BUT CAN ALSO BE FITTED WITH A VENT-SURE VENT SYSTEM
- **OTHER INFO: REFER TO INSTALLATION INSTRUCTIONS AND** CAUTIONS INSTRUCTIONS FOR OTHER REQUIREMENTS AND SAFETY INFORMATION. REFER TO WIRING DIAGRAM FOR ELECTRICAL HOOKUP INFORMATION.
- MAX LOAD WEIGHT: SEE hotkilns.com/load-weight.
- WEIGHT OF KILN: 150 LBS, 69 KG

BTUS/ KILOJOULES PER HOUR NEEDED TO BE VENTED WITH AMBIENT ROOM VENTILATION (THIS IS IN ADDITION TO KILN VENTING):

|           | ,    |           |            |  |  |  |
|-----------|------|-----------|------------|--|--|--|
| AT TEMP F | BTUS | AT TEMP C | KILOJOULES |  |  |  |
| 1800F     | 5280 | 980C      | 5570       |  |  |  |
| 2000F     | 6172 | 1095C     | 6512       |  |  |  |
| 2232F     | 7288 | 1222C     | 7689       |  |  |  |
| 2350F     | 7887 | 1285C     | 8322       |  |  |  |