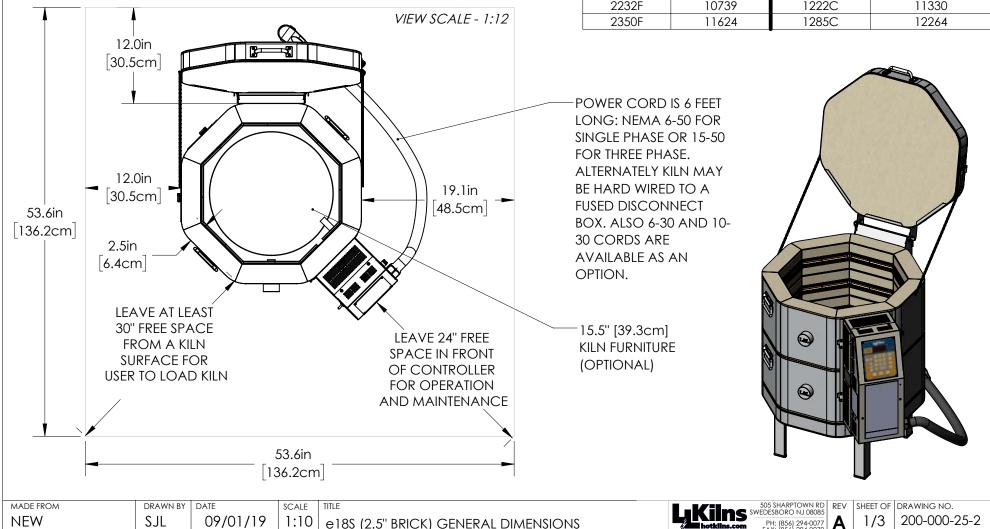

- 1. **WALL/KILN SPACING:** 12" [30.5cm] SPACING BETWEEN SIDES OF KILN AND WALLS OR OTHER OBJECTS. 18" [45.7cm] IS RECOMMENDED. LEAVE AT LEAST 18" [45.7cm] BETWEEN TWO KILNS.
- 2. **AMBIENT VENTILATION:** SEE CHART TO RIGHT FOR RATINGS. TO CALCULATE REQUIREMENTS, SEE hotkilns.com/calculate-kiln-room-ventilation.
- 3. **KILN VENTILATION:** L&L VENT-SURE KILN VENT RECOMMENDED FOR SAFETY AND LONGER ELEMENT LIFE. OPTIONAL CONTROL ALLOWS VENT TO BE TURNED ON AND OFF WITH CONTROL.
- 4. **OTHER INFO:** REFER TO INSTALLATION INSTRUCTIONS AND CAUTIONS INSTRUCTIONS FOR OTHER REQUIREMENTS AND SAFETY INFORMATION. REFER TO WIRING DIAGRAM FOR ELECTRICAL HOOKUP INFORMATION.
- 5. **MAX LOAD WEIGHT:** SEE <u>hotkilns.com/load-weight</u>.
- WEIGHT OF KILN: 165 LBS, 75 KG

BTUS/ KILOJOULES PER HOUR NEEDED TO BE VENTED WITH AMBIENT ROOM VENTILATION (THIS IS IN ADDITION TO KILN VENTING):

| AT TEMP F | BTUS  | AT TEMP C | KILOJOULES |  |  |  |  |
|-----------|-------|-----------|------------|--|--|--|--|
| 1800F     | 7778  | 980C      | 8206       |  |  |  |  |
| 2000F     | 9094  | 1095C     | 9595       |  |  |  |  |
| 2232F     | 10739 | 1222C     | 11330      |  |  |  |  |
| 2350F     | 11624 | 1285C     | 12264      |  |  |  |  |