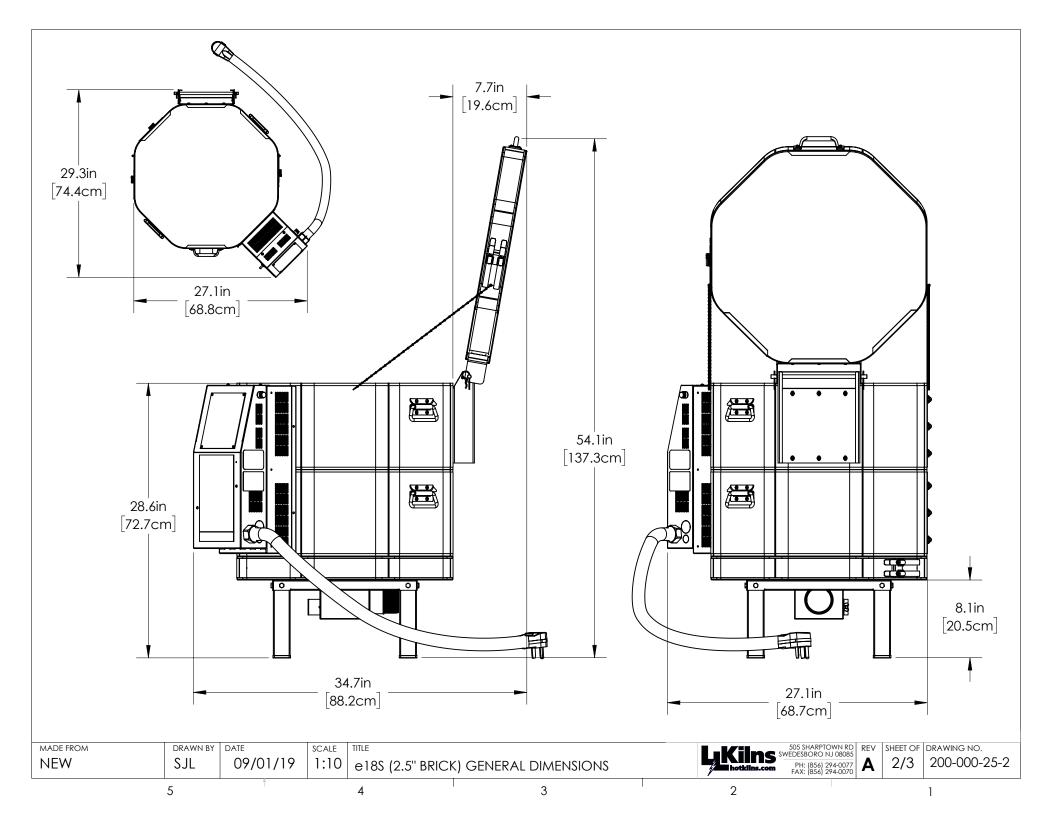

- 1. **WALL/KILN SPACING:** 12" [30.5cm] SPACING BETWEEN SIDES OF KILN AND WALLS OR OTHER OBJECTS. 18" [45.7cm] IS RECOMMENDED. LEAVE AT LEAST 18" [45.7cm] BETWEEN TWO KILNS.
- 2. **AMBIENT VENTILATION:** SEE CHART TO RIGHT FOR RATINGS. TO CALCULATE REQUIREMENTS, SEE hotkilns.com/calculate-kiln-room-ventilation.
- 3. **KILN VENTILATION:** L&L VENT-SURE KILN VENT RECOMMENDED FOR SAFETY AND LONGER ELEMENT LIFE. OPTIONAL CONTROL ALLOWS VENT TO BE TURNED ON AND OFF WITH CONTROL.
- 4. **OTHER INFO:** REFER TO INSTALLATION INSTRUCTIONS AND CAUTIONS INSTRUCTIONS FOR OTHER REQUIREMENTS AND SAFETY INFORMATION. REFER TO WIRING DIAGRAM FOR ELECTRICAL HOOKUP INFORMATION.
- 5. **MAX LOAD WEIGHT:** SEE <u>hotkilns.com/load-weight</u>.
- WEIGHT OF KILN: 165 LBS, 75 KG