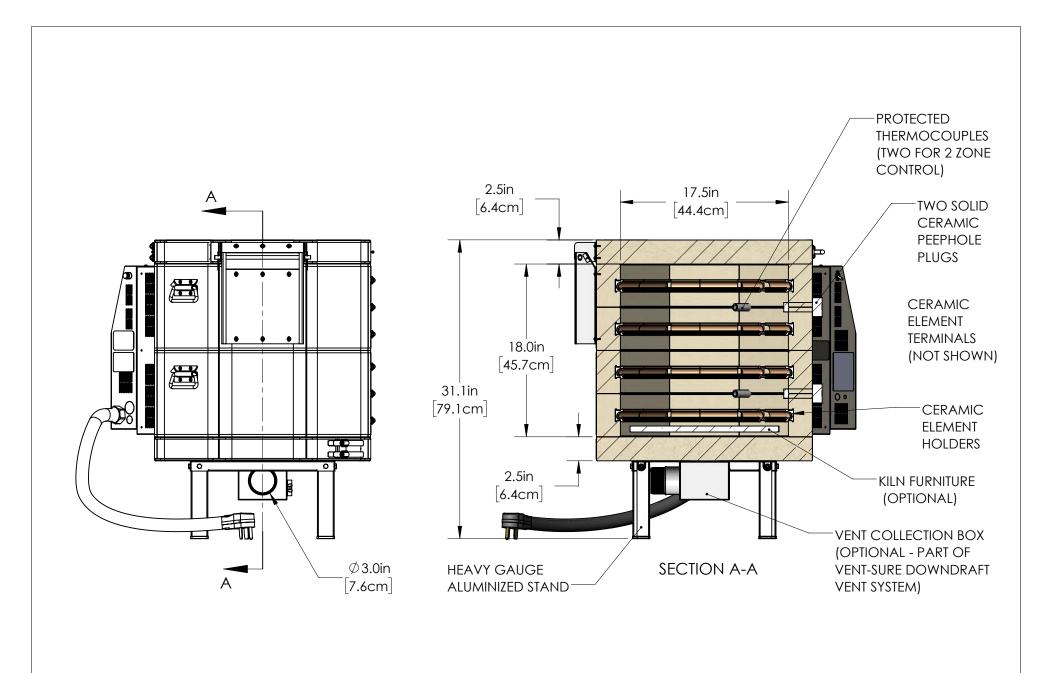

3

5

OPTIONAL FURNITURE KIT: (1) 15.5" [39.3cm] FULL ROUND SHELF, (4) HALF ROUND SHELVES, FOUR EACH 1/2", 1", 2", 4", 6" SQUARE POSTS

| MADE FROM<br>NEW | SJL | 09/01/19 | SCALE<br>1:10 | e18S (2.5" BRICK) GENERAL DIMENSIONS |   | Sos SHARPTOWN RD   SWEDESBORO NJ 08085   REV   H: (856) 294-0070   A |  | SHEET OF 3/3 | DRAWING NO.<br>200-000-25-2 |   |  |
|------------------|-----|----------|---------------|--------------------------------------|---|----------------------------------------------------------------------|--|--------------|-----------------------------|---|--|
|                  | 5   | 1        |               | 4                                    | 3 | 2                                                                    |  |              |                             | 1 |  |