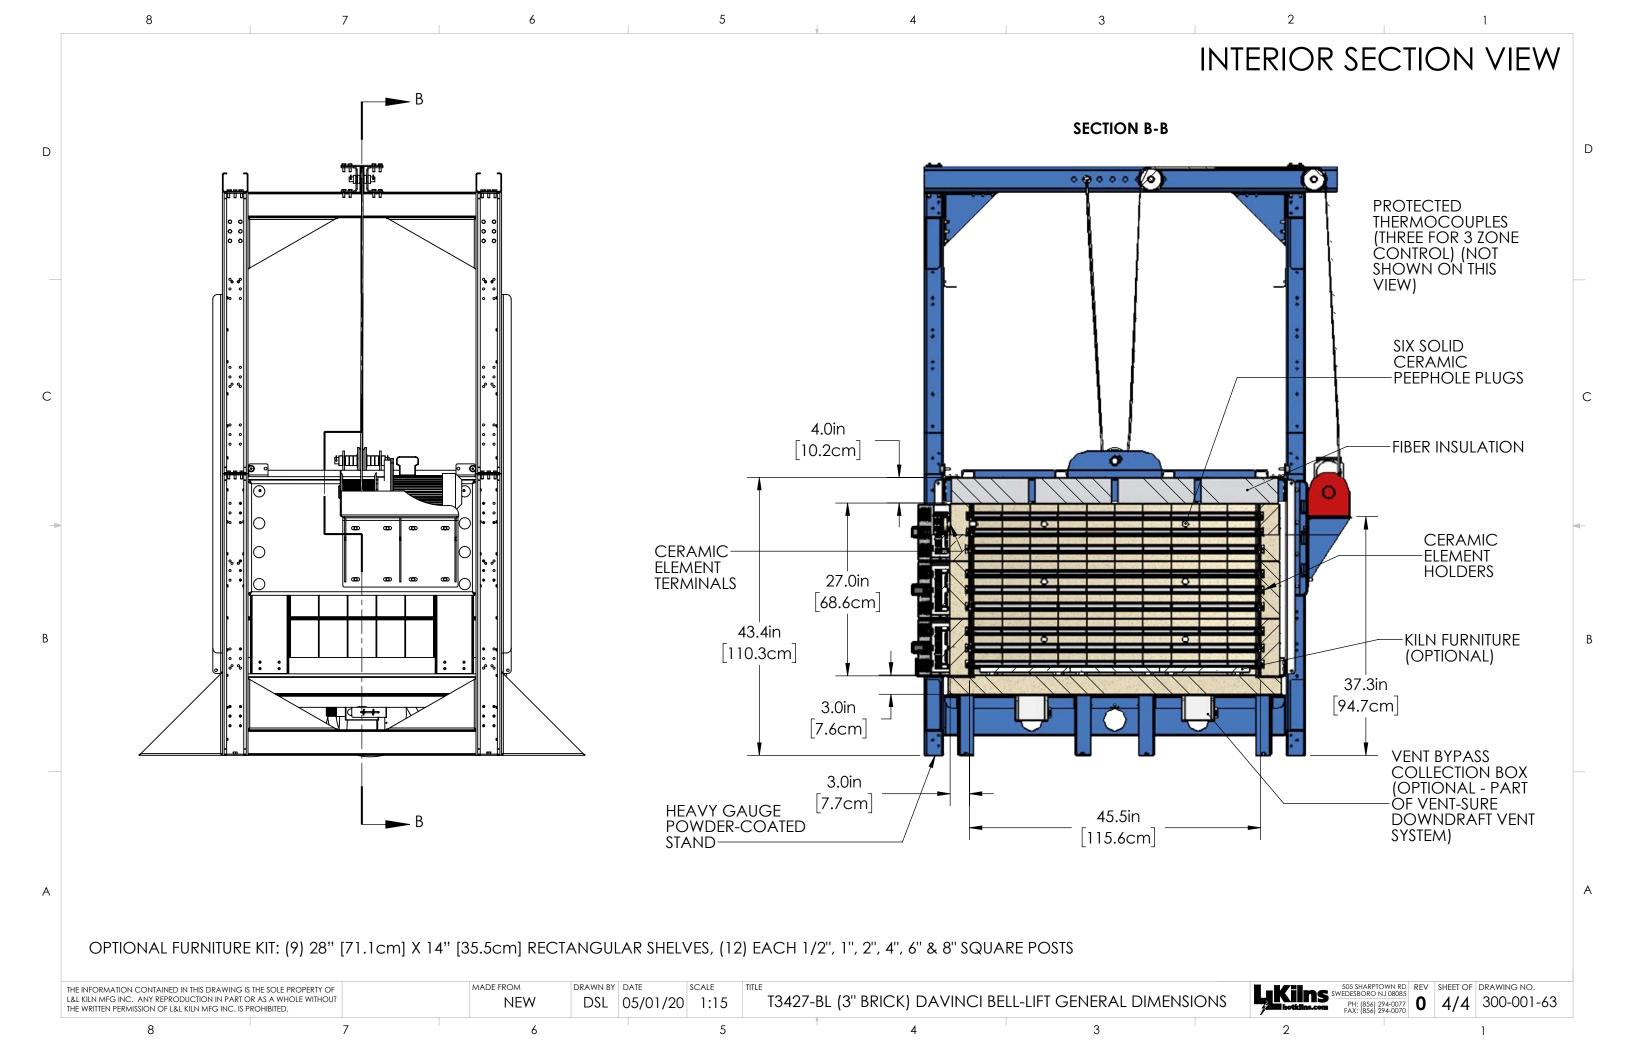

KILN VENT RECOMMENDED FOR SAFETY

AND LONGER ELEMENT LIFE. OPTIONAL CONTROL ALLOWS VENT TO BE TURNED ON AND OFF WITH CONTROL.

MADE FROM

NEW

THE INFORMATION CONTAINED IN THIS DRAWING IS THE SOLE PROPERTY OF L&L KILN MFG INC. ANY REPRODUCTION IN PART OR AS A WHOLE WITHOUT THE WRITTEN PERMISSION OF L&L KILN MFG INC. IS PROHIBITED.

**OTHER INFO: REFER TO INSTALLATION** INSTRUCTIONS AND CAUTIONS INSTRUCTIONS FOR OTHER REQUIREMENTS AND SAFETY INFORMATION. REFER TO WIRING DIAGRAM FOR ELECTRICAL HOOKUP INFORMATION.

MAX LOAD WEIGHT: SEE hotkilns.com/load-weight WEIGHT OF KILN: 1735 LBS, 787 KG

T3427-BL (3" BRICK) DAVINCI BELL-LIFT GENERAL DIMENSIONS

## CLEARANCES, LAYOUT & INSTALLATION

LIKINS SWEDESBORD NJ 08085 REV SHEET OF DRAWING NO.

1/4 | 300-001-63



SCALE

5

DSL 05/01/20 1:18