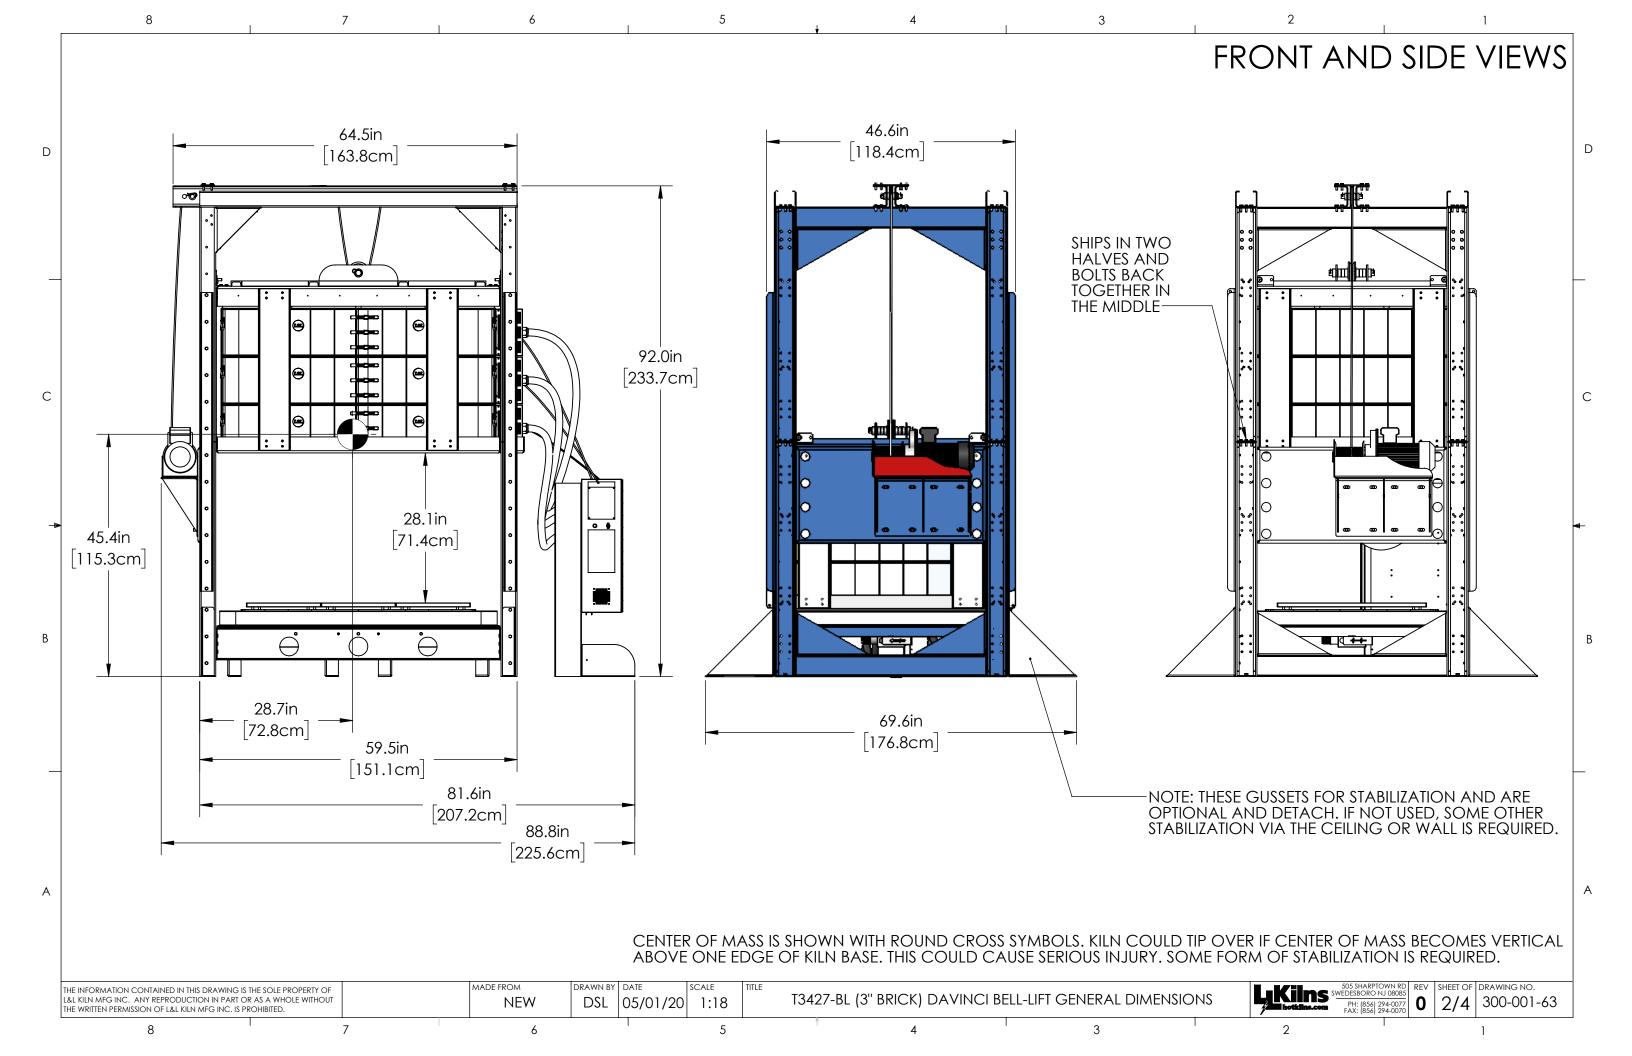

URE KILN VENT RECOMMENDED FOR SAFETY

AND LONGER ELEMENT LIFE. OPTIONAL CONTROL ALLOWS VENT TO BE TURNED ON AND OFF WITH CONTROL.

MADE FROM

NEW

THE INFORMATION CONTAINED IN THIS DRAWING IS THE SOLE PROPERTY OF L&L KILN MFG INC. ANY REPRODUCTION IN PART OR AS A WHOLE WITHOUT THE WRITTEN PERMISSION OF L&L KILN MFG INC. IS PROHIBITED.

**OTHER INFO: REFER TO INSTALLATION** INSTRUCTIONS AND CAUTIONS INSTRUCTIONS FOR OTHER REQUIREMENTS AND SAFETY INFORMATION. REFER TO WIRING DIAGRAM FOR ELECTRICAL HOOKUP INFORMATION.

MAX LOAD WEIGHT: SEE hotkilns.com/load-weight WEIGHT OF KILN: 1735 LBS, 787 KG

T3427-BL (3" BRICK) DAVINCI BELL-LIFT GENERAL DIMENSIONS

## CLEARANCES, LAYOUT & INSTALLATION

LIKINS SWEDESBORD NJ 08085 REV SHEET OF DRAWING NO.

1/4 | 300-001-63



SCALE

5

DSL 05/01/20 1:18