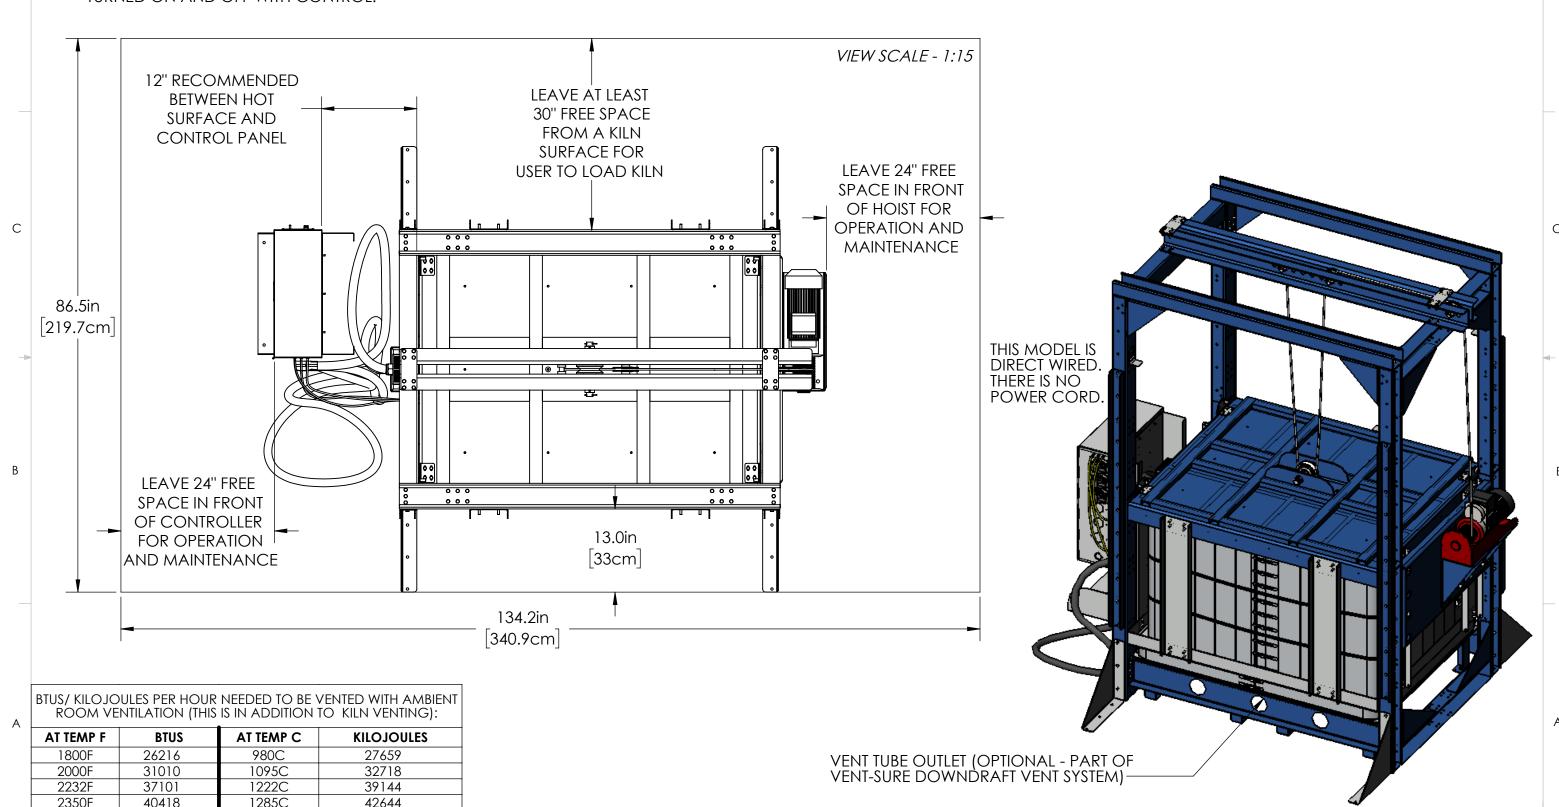

WALL/KILN SPACING: 12" [30.5cm] SPACING BETWEEN SIDES OF KILN AND WALLS OR OTHER OBJECTS. 18" [45.7cm] IS RECOMMENDED. LEAVE AT LEAST 18" [45.7cm] BETWEEN TWO KILNS.

AMBIENT VENTILATION: SEE CHART BELOW FOR RATINGS. TO CALCULATE

REQUIREMENTS, SEE hotkilns.com/calculate-kiln-room-ventilation.

KILN VENTILATION: L&L VENT-SURE KILN VENT RECOMMENDED FOR SAFETY

AND LONGER ELEMENT LIFE. OPTIONAL CONTROL ALLOWS VENT TO BE TURNED ON AND OFF WITH CONTROL.

MADE FROM

NEW

THE INFORMATION CONTAINED IN THIS DRAWING IS THE SOLE PROPERTY OF L&L KILN MFG INC. ANY REPRODUCTION IN PART OR AS A WHOLE WITHOUT THE WRITTEN PERMISSION OF L&L KILN MFG INC. IS PROHIBITED.

**OTHER INFO: REFER TO INSTALLATION** INSTRUCTIONS AND CAUTIONS INSTRUCTIONS FOR OTHER REQUIREMENTS AND SAFETY INFORMATION. REFER TO WIRING DIAGRAM FOR ELECTRICAL HOOKUP INFORMATION.

MAX LOAD WEIGHT: SEE hotkilns.com/load-weight WEIGHT OF KILN: 1735 LBS, 787 KG

T3427-BL (3" BRICK) DAVINCI BELL-LIFT GENERAL DIMENSIONS

## CLEARANCES, LAYOUT & INSTALLATION

LIKINS SWEDESBORD NJ 08085 REV SHEET OF DRAWING NO.

1/4 | 300-001-63

SCALE

5

DSL 05/01/20 1:18