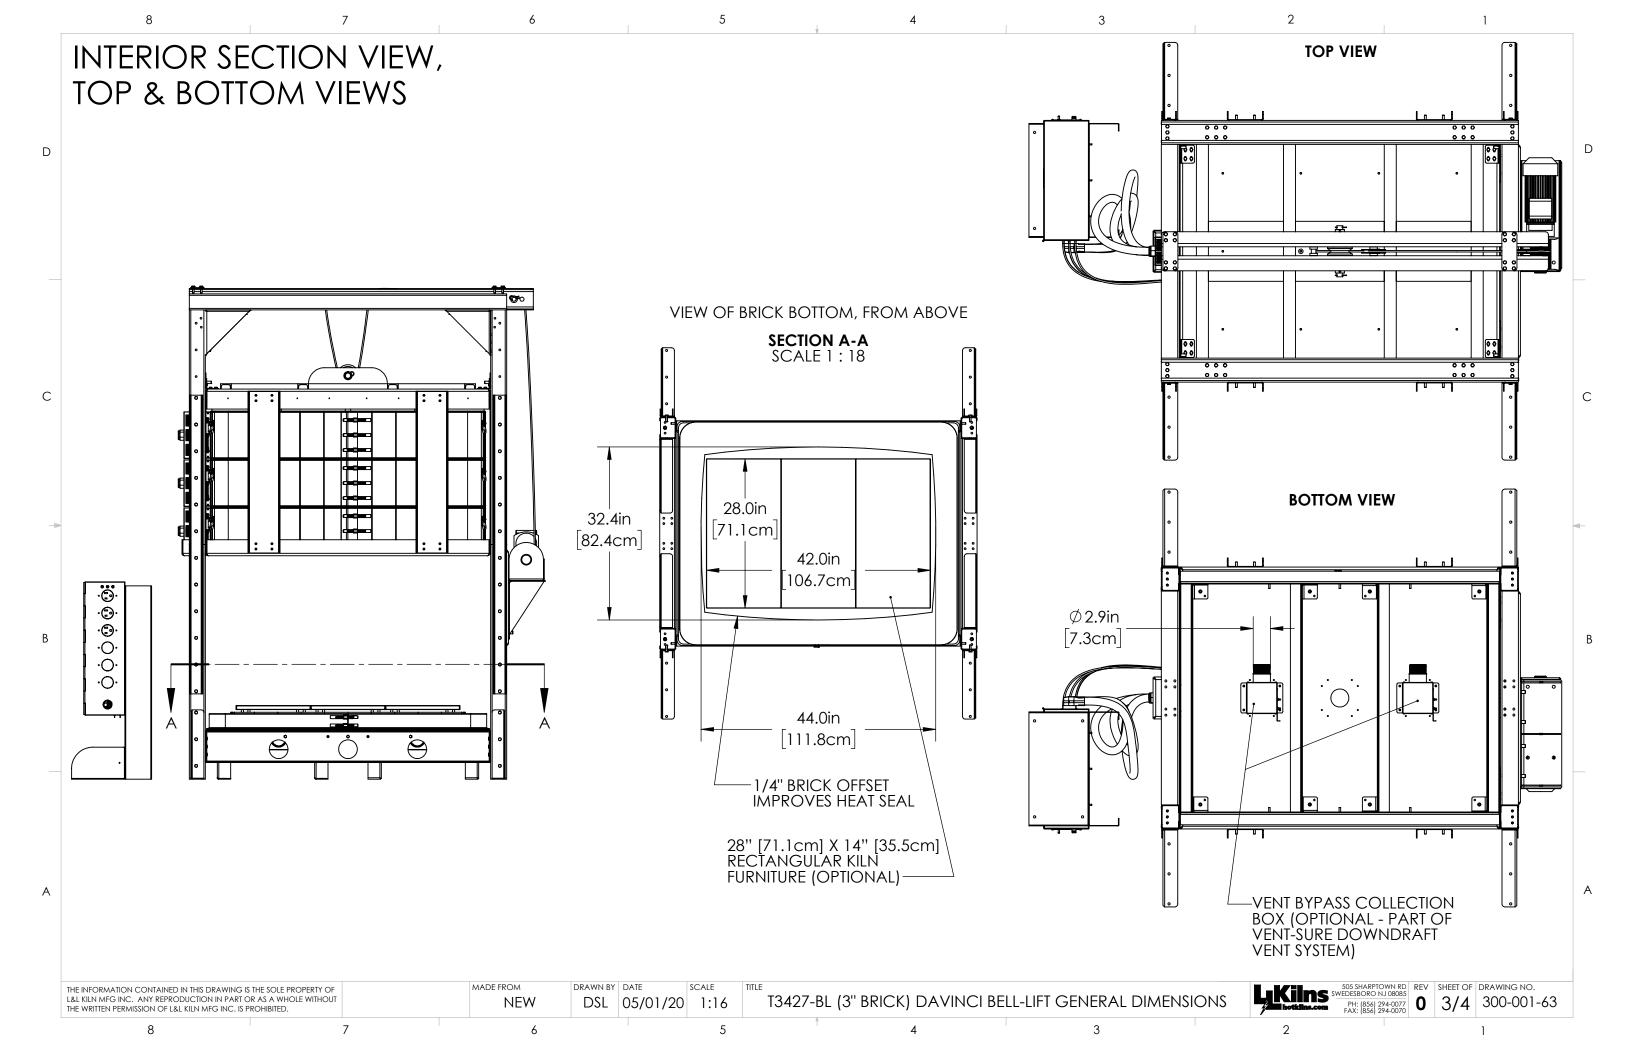

E KILN VENT RECOMMENDED FOR SAFETY

AND LONGER ELEMENT LIFE. OPTIONAL CONTROL ALLOWS VENT TO BE TURNED ON AND OFF WITH CONTROL.

MADE FROM

NEW

THE INFORMATION CONTAINED IN THIS DRAWING IS THE SOLE PROPERTY OF L&L KILN MFG INC. ANY REPRODUCTION IN PART OR AS A WHOLE WITHOUT THE WRITTEN PERMISSION OF L&L KILN MFG INC. IS PROHIBITED.

**OTHER INFO: REFER TO INSTALLATION** INSTRUCTIONS AND CAUTIONS INSTRUCTIONS FOR OTHER REQUIREMENTS AND SAFETY INFORMATION. REFER TO WIRING DIAGRAM FOR ELECTRICAL HOOKUP INFORMATION.

MAX LOAD WEIGHT: SEE hotkilns.com/load-weight WEIGHT OF KILN: 1735 LBS, 787 KG

T3427-BL (3" BRICK) DAVINCI BELL-LIFT GENERAL DIMENSIONS

## CLEARANCES, LAYOUT & INSTALLATION

LIKINS SWEDESBORD NJ 08085 REV SHEET OF DRAWING NO.

1/4 | 300-001-63



SCALE

5

DSL 05/01/20 1:18