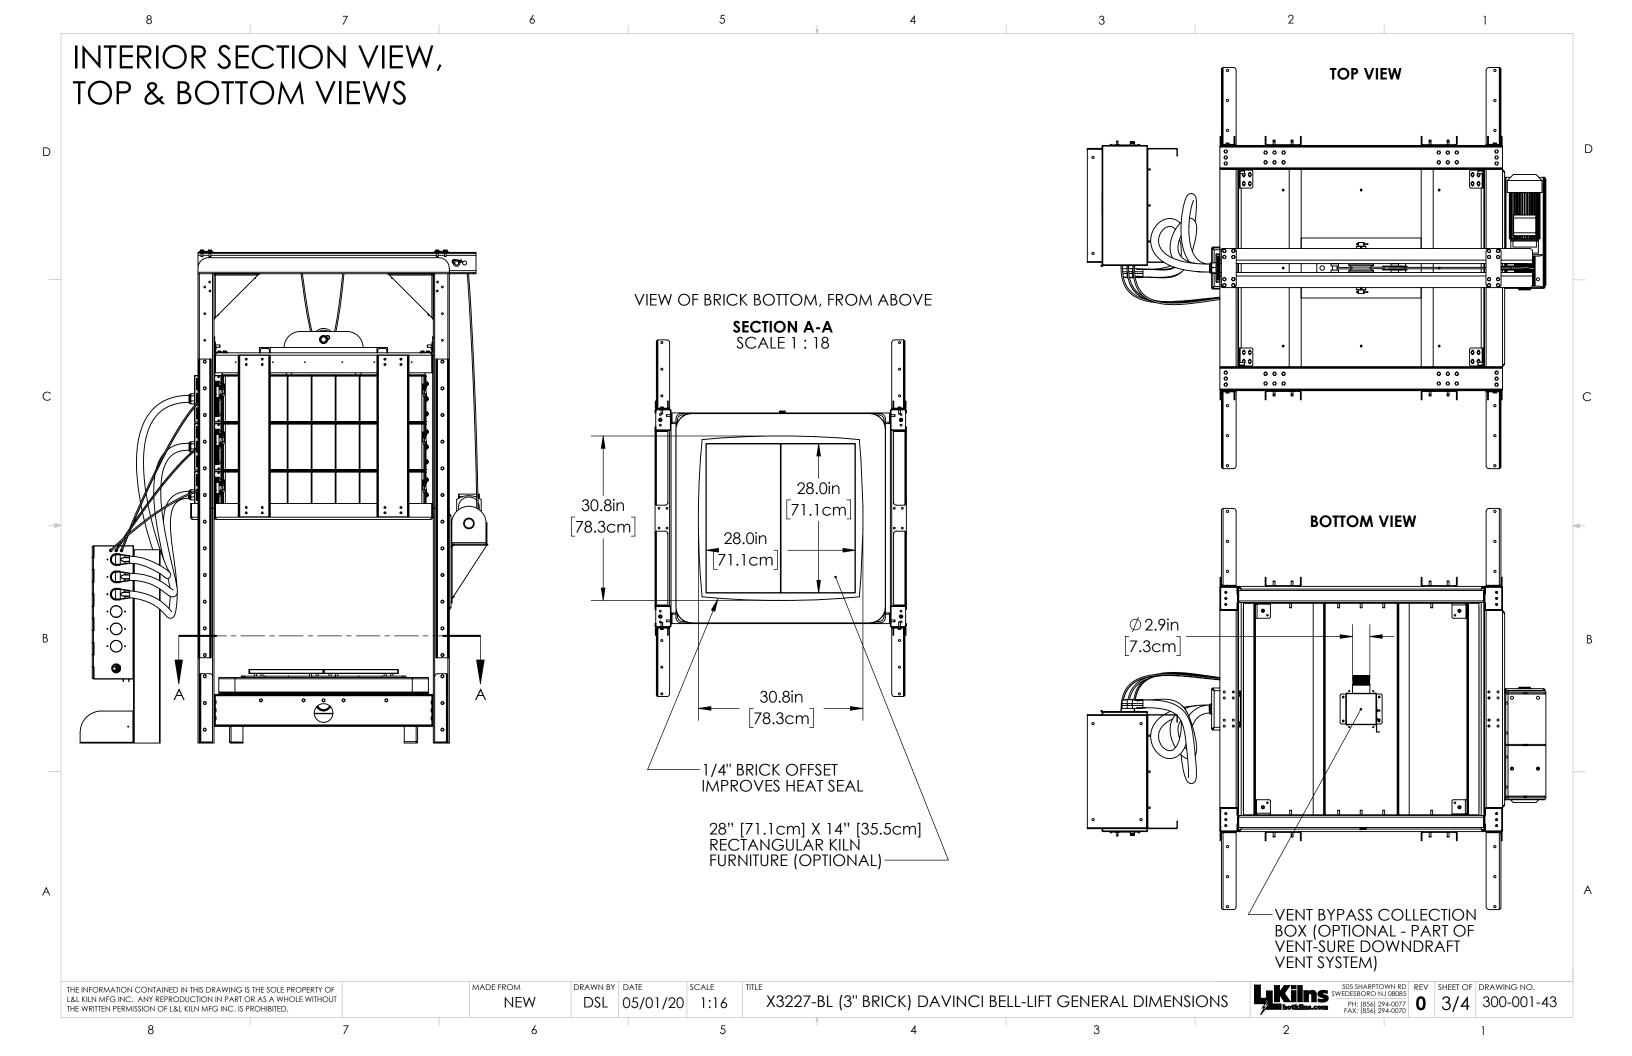

DRAWN BY DATE DSL 05/01/20 1:15

X3227-BL (3" BRICK) DAVINCI BELL-LIFT GENERAL DIMENSIONS

PH: (856) 294-0077 FAX: (856) 294-0070

1/4 | 300-001-43

6

5

SCALE