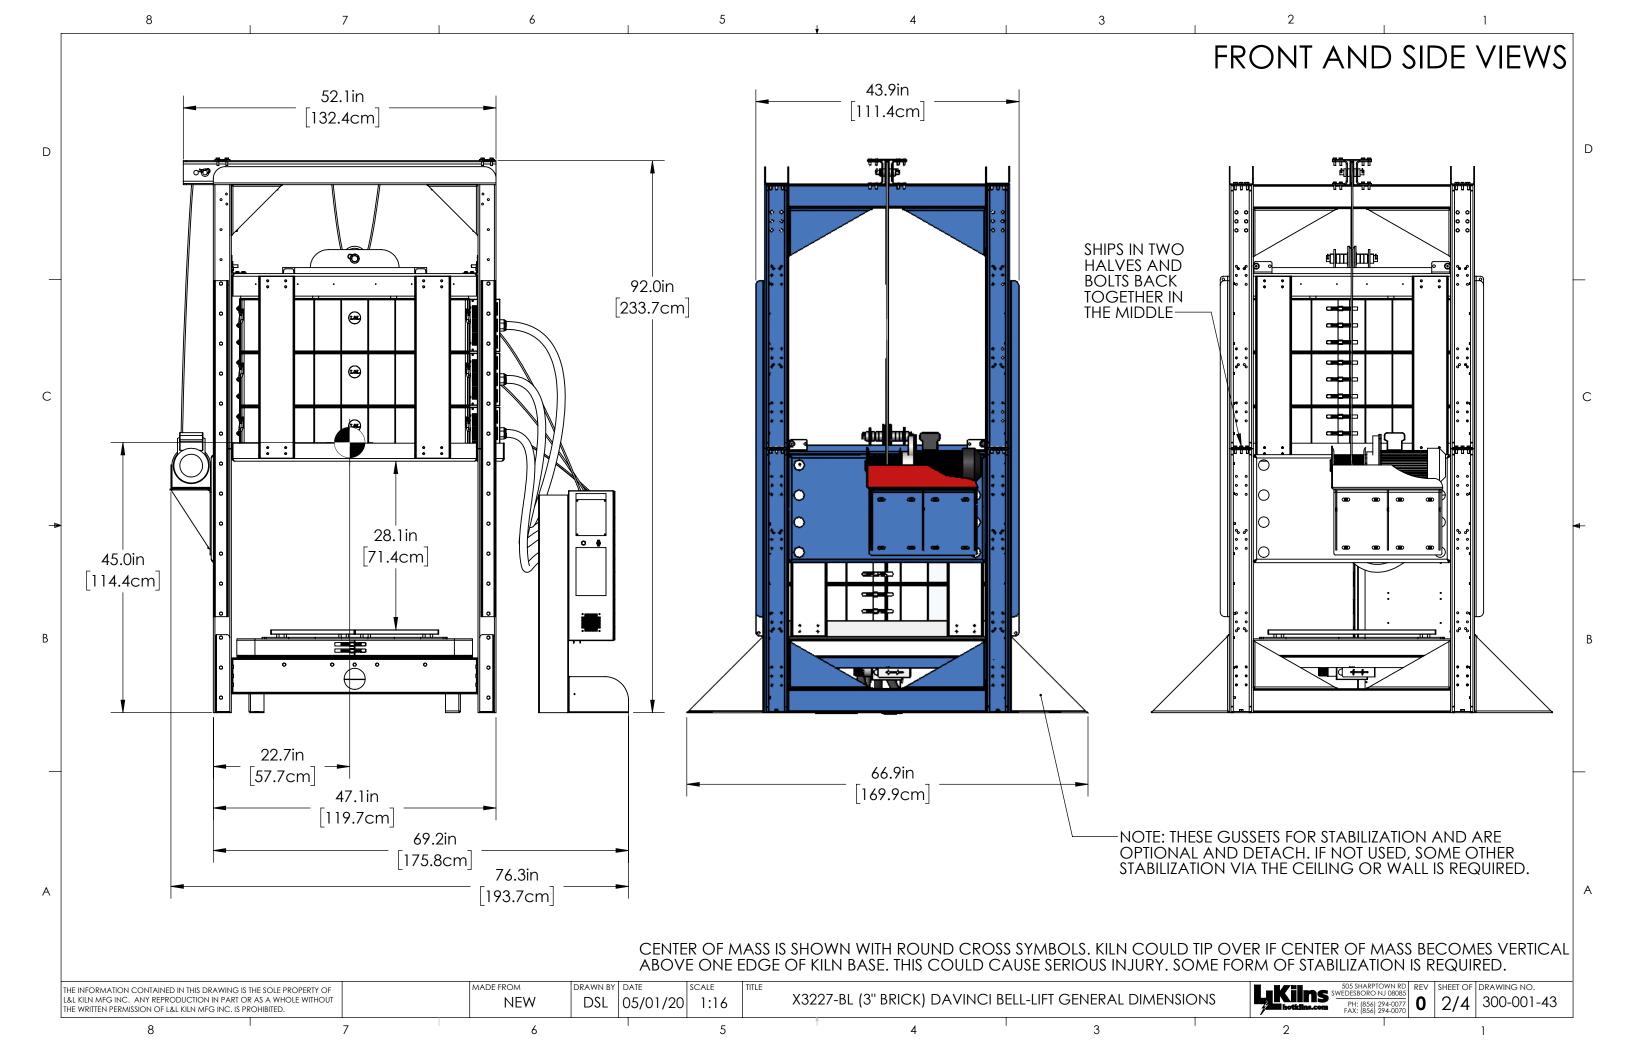

DRAWN BY DATE DSL 05/01/20 1:15

X3227-BL (3" BRICK) DAVINCI BELL-LIFT GENERAL DIMENSIONS

PH: (856) 294-0077 FAX: (856) 294-0070

1/4 | 300-001-43

6

5

SCALE