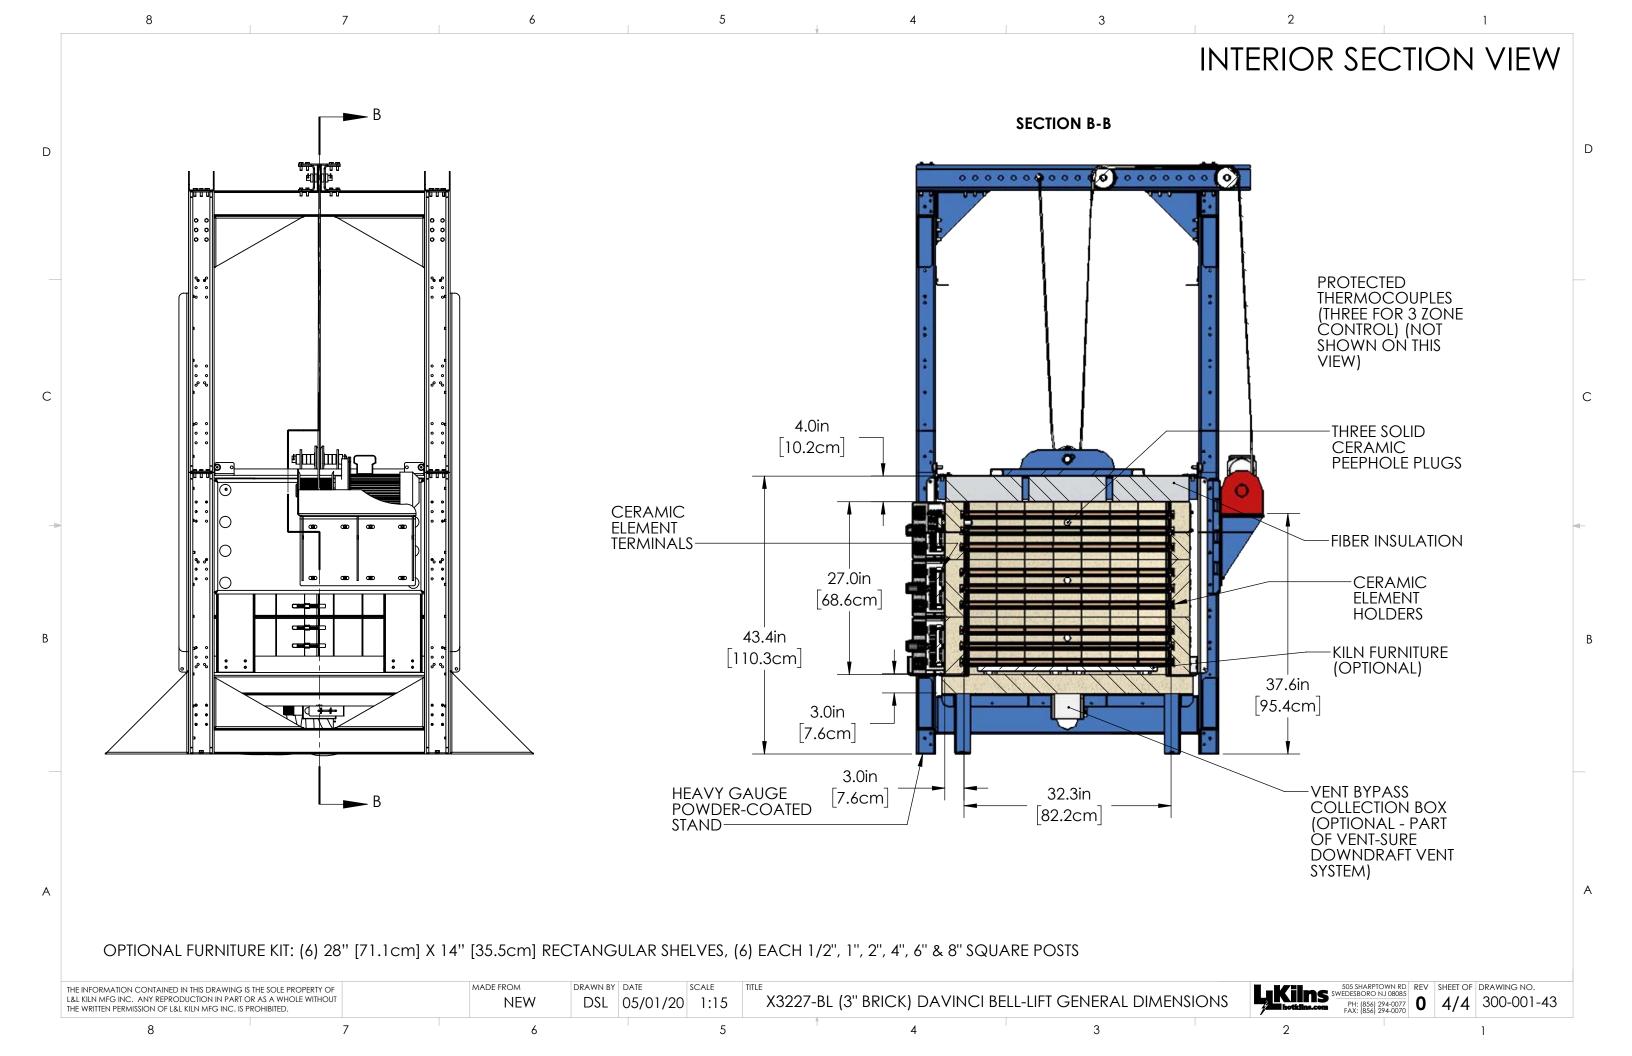

DRAWN BY DATE DSL 05/01/20 1:15

X3227-BL (3" BRICK) DAVINCI BELL-LIFT GENERAL DIMENSIONS

PH: (856) 294-0077 FAX: (856) 294-0070

1/4 | 300-001-43

6

5

SCALE