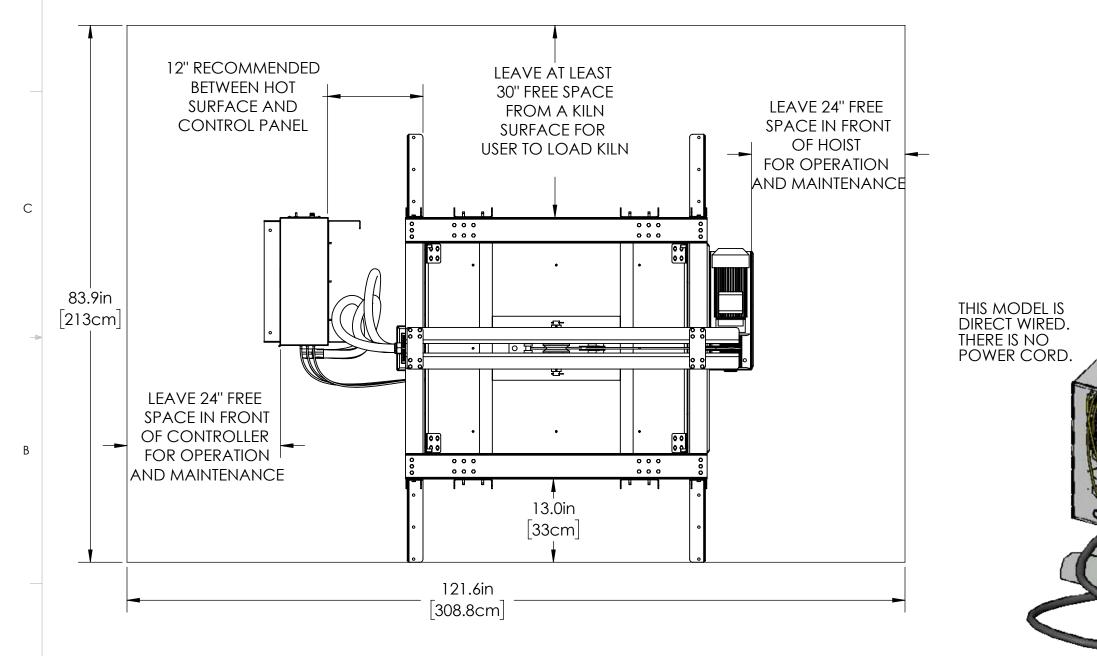

- WALL/KILN SPACING: 12" [30.5cm] SPACING BETWEEN SIDES OF KILN AND WALLS OR OTHER OBJECTS. 18" [45.7cm] IS RECOMMENDED. LEAVE AT LEAST 18" [45.7cm] BETWEEN TWO KILNS.
- AMBIENT VENTILATION: SEE CHART BELOW FOR RATINGS. TO CALCULATE
- REQUIREMENTS, SEE hotkilns.com/calculate-kiln-room-ventilation.

  KILN VENTILATION: L&L VENT-SURE KILN VENT RECOMMENDED FOR SAFETY

  AND LONGER ELEMENT LIFE. OPTIONAL CONTROL ALLOWS VENT TO BE TURNED ON AND OFF WITH CONTROL.
- **OTHER INFO: REFER TO INSTALLATION** INSTRUCTIONS AND CAUTIONS INSTRUCTIONS FOR OTHER REQUIREMENTS AND SAFETY INFORMATION. REFER TO WIRING DIAGRAM FOR ELECTRICAL HOOKUP INFORMATION.
- MAX LOAD WEIGHT: SEE hotkilns.com/load-weight
- WEIGHT OF KILN: 1485 LBS, 674 KG

## CLEARANCES, LAYOUT & INSTALLATION

С VENT TUBE OUTLET (OPTIONAL - PART OF VENT-SURE DOWNDRAFT VENT SYSTEM) 505 SHARPTOWN RD REV SHEET OF DRAWING NO.

BTUS/ KILOJOULES PER HOUR NEEDED TO BE VENTED WITH AMBIENT ROOM VENTILATION (THIS IS IN ADDITION TO KILN VENTING):