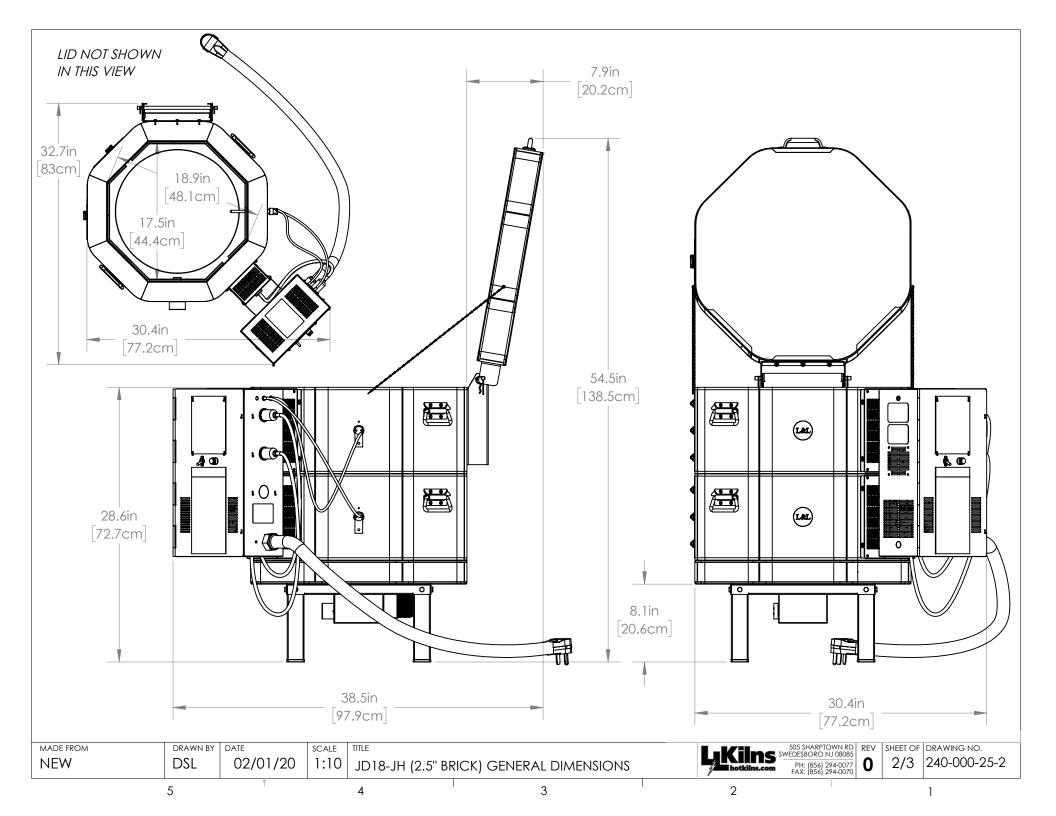

POWER CORD IS 6 FEET LONG: NEMA 6-50 FOR SINGLE PHASE OR 15-50 FOR THREE PHASE. ALTERNATELY KILN MAY BE HARD WIRED TO A **FUSED DISCONNECT** BOX.

15.5" [39.3cm] KILN FURNITURE (OPTIONAL)

| [130.7CIII] |          |          |       |                                         |  |  |
|-------------|----------|----------|-------|-----------------------------------------|--|--|
| MADE FROM   | DRAWN BY | DATE     | SCALE | TITLE                                   |  |  |
| NEW         | DSL      | 02/01/20 | 1:11  | JD18-JH (2.5" BRICK) GENERAL DIMENSIONS |  |  |