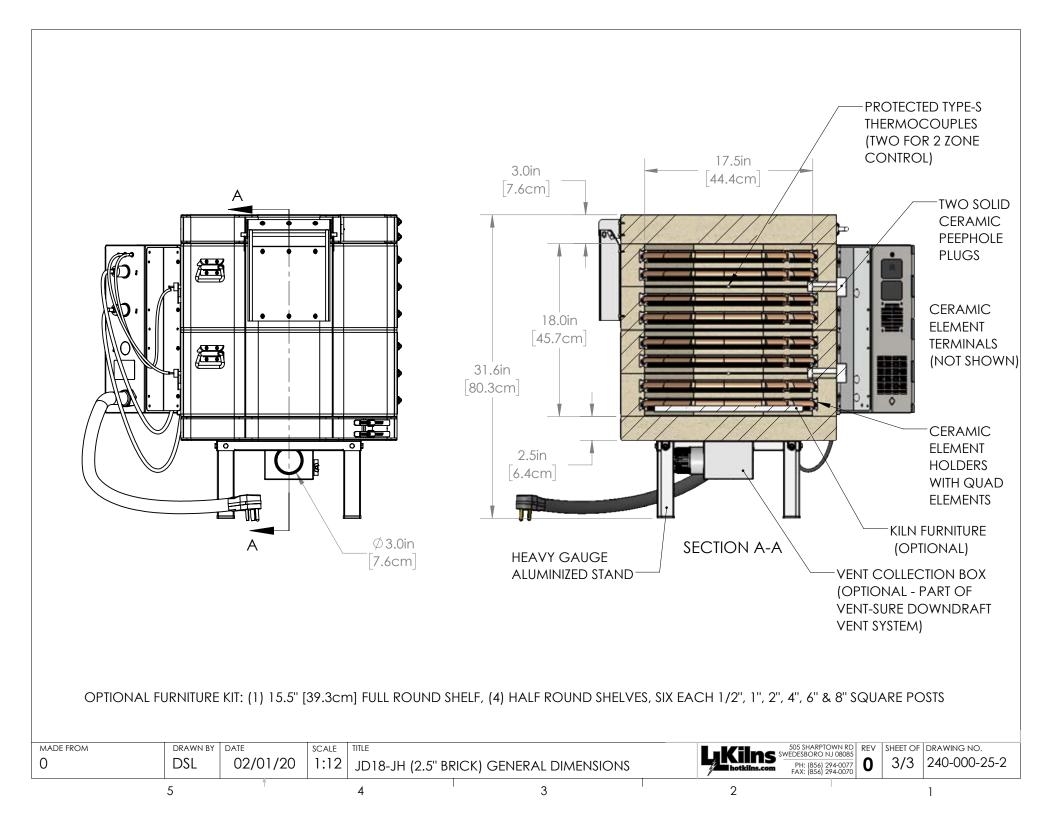

POWER CORD IS 6 FEET LONG: NEMA 6-50 FOR SINGLE PHASE OR 15-50 FOR THREE PHASE. ALTERNATELY KILN MAY BE HARD WIRED TO A **FUSED DISCONNECT** BOX.

15.5" [39.3cm] KILN FURNITURE (OPTIONAL)

| [130.7CIII] |          |          |       |                                         |  |  |
|-------------|----------|----------|-------|-----------------------------------------|--|--|
| MADE FROM   | DRAWN BY | DATE     | SCALE | TITLE                                   |  |  |
| NEW         | DSL      | 02/01/20 | 1:11  | JD18-JH (2.5" BRICK) GENERAL DIMENSIONS |  |  |