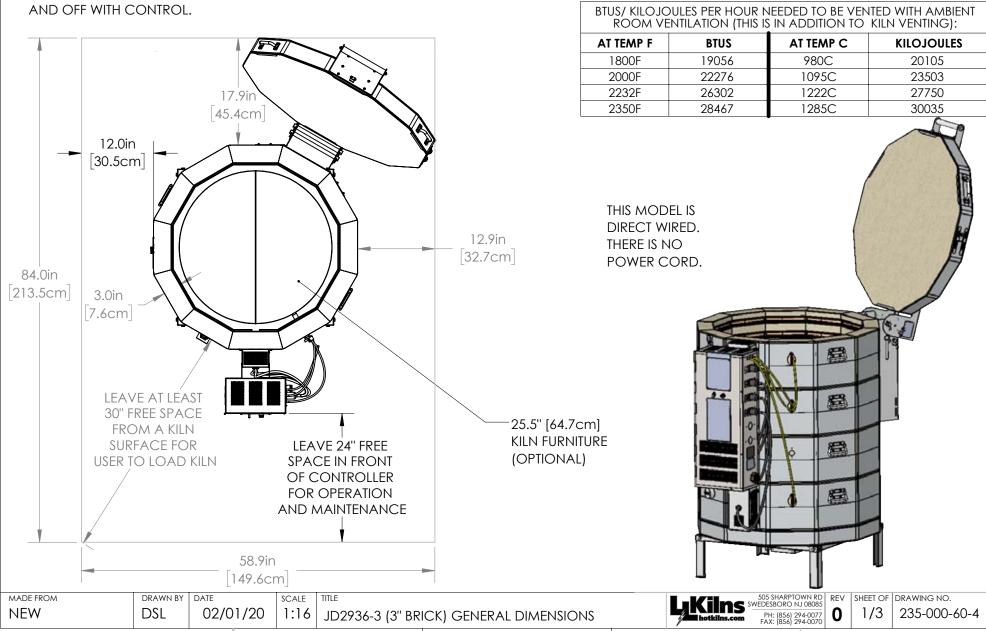

- 1. WALL/KILN SPACING: 12" [30.5cm] SPACING BETWEEN SIDES OF KILN AND WALLS 4. OR OTHER OBJECTS. 18" [45.7cm] IS RECOMMENDED. LEAVE AT LEAST 18" [45.7cm] BETWEEN TWO KILNS.
- 2. AMBIENT VENTILATION: SEE CHART TO RIGHT FOR RATINGS. TO CALCULATE REQUIREMENTS, SEE hotkilns.com/calculate-kiln-room-ventilation.
- 3. KILN VENTILATION: L&L VENT-SURE KILN VENT RECOMMENDED FOR SAFETY AND LONGER ELEMENT LIFE. OPTIONAL CONTROL ALLOWS VENT TO BE TURNED ON

**OTHER INFO: REFER TO INSTALLATION INSTRUCTIONS AND** CAUTIONS INSTRUCTIONS FOR OTHER REQUIREMENTS AND SAFETY INFORMATION. REFER TO WIRING DIAGRAM FOR ELECTRICAL HOOKUP INFORMATION.

MAX LOAD WEIGHT: SEE hotkilns.com/load-weight.

WEIGHT OF KILN: 515 LBS, 234 KG

| AT TEMP F | BTUS  | AT TEMP C | KILOJOULES |
|-----------|-------|-----------|------------|
| 1800F     | 19056 | 980C      | 20105      |
| 2000F     | 22276 | 1095C     | 23503      |
| 2232F     | 26302 | 1222C     | 27750      |
| 2350F     | 28467 | 1285C     | 30035      |