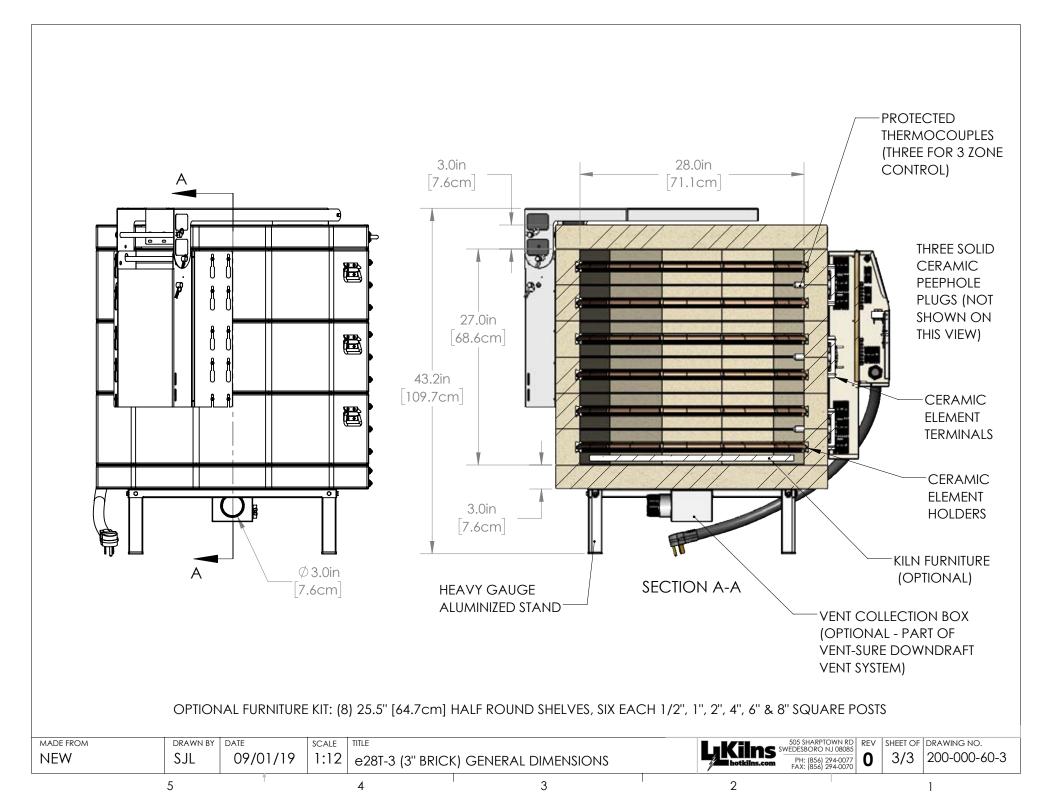

WALL/KILN SPACING: 12" [30.5cm] SPACING BETWEEN SIDES OF KILN AND WALLS OR OTHER OBJECTS. 18" [45.7cm] IS RECOMMENDED. LEAVE AT LEAST 18" [45.7cm] BETWEEN TWO KILNS.

- 2. **AMBIENT VENTILATION:** SEE CHART TO RIGHT FOR RATINGS. TO CALCULATE REQUIREMENTS, SEE <u>hotkilns.com/calculate-kiln-room-ventilation</u>.
- 3. **KILN VENTILATION:** L&L VENT-SURE KILN VENT RECOMMENDED FOR SAFETY AND LONGER ELEMENT LIFE. OPTIONAL CONTROL ALLOWS VENT TO BE TURNED ON AND OFF WITH CONTROL.
- 4. **OTHER INFO:** REFER TO INSTALLATION INSTRUCTIONS AND CAUTIONS INSTRUCTIONS FOR OTHER REQUIREMENTS AND SAFETY INFORMATION. REFER TO WIRING DIAGRAM FOR ELECTRICAL HOOKUP INFORMATION.