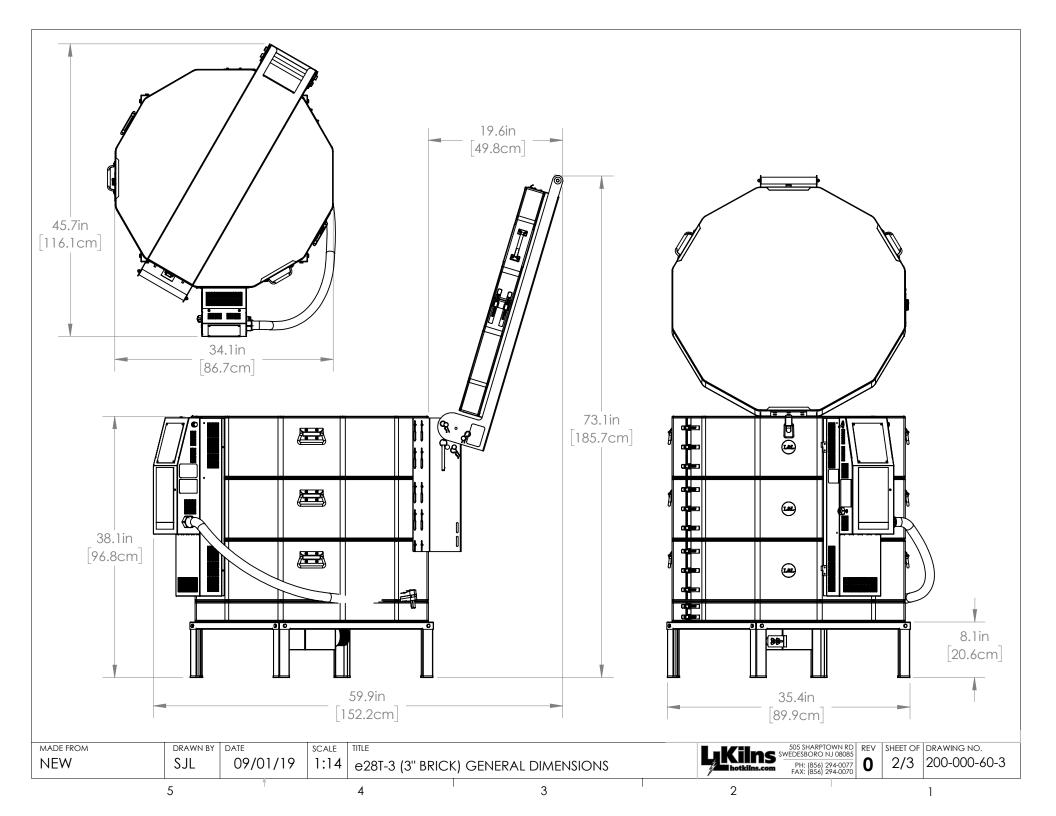

WALL/KILN SPACING: 12" [30.5cm] SPACING BETWEEN SIDES OF KILN AND WALLS OR OTHER OBJECTS. 18" [45.7cm] IS RECOMMENDED. LEAVE AT LEAST 18" [45.7cm] BETWEEN TWO KILNS.

- 2. **AMBIENT VENTILATION:** SEE CHART TO RIGHT FOR RATINGS. TO CALCULATE REQUIREMENTS, SEE <u>hotkilns.com/calculate-kiln-room-ventilation</u>.
- 3. **KILN VENTILATION:** L&L VENT-SURE KILN VENT RECOMMENDED FOR SAFETY AND LONGER ELEMENT LIFE. OPTIONAL CONTROL ALLOWS VENT TO BE TURNED ON AND OFF WITH CONTROL.
- 4. **OTHER INFO:** REFER TO INSTALLATION INSTRUCTIONS AND CAUTIONS INSTRUCTIONS FOR OTHER REQUIREMENTS AND SAFETY INFORMATION. REFER TO WIRING DIAGRAM FOR ELECTRICAL HOOKUP INFORMATION.