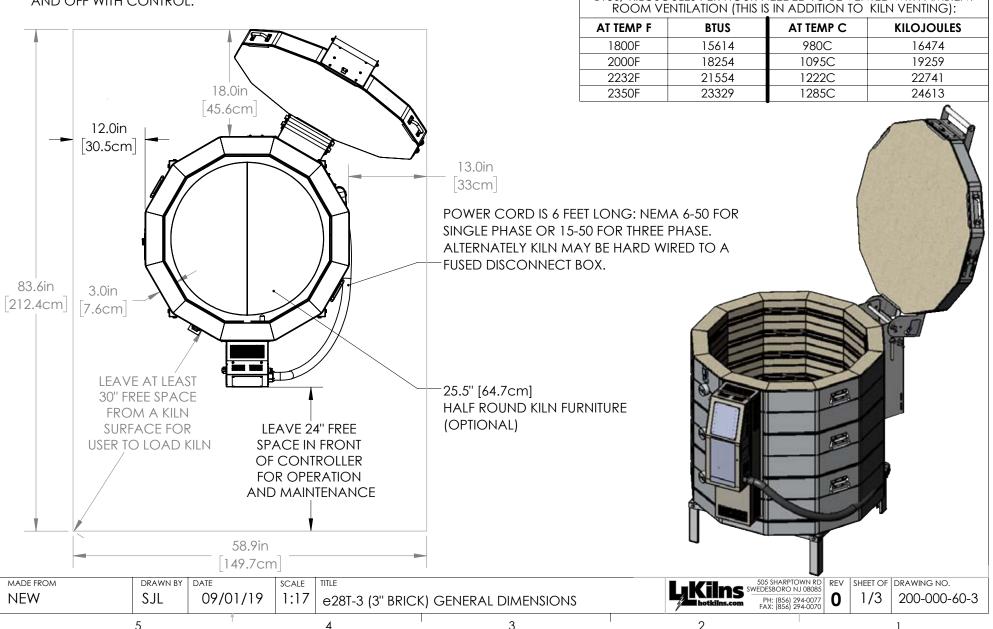

WALL/KILN SPACING: 12" [30.5cm] SPACING BETWEEN SIDES OF KILN AND WALLS OR OTHER OBJECTS. 18" [45.7cm] IS RECOMMENDED. LEAVE AT LEAST 18" [45.7cm] BETWEEN TWO KILNS.

- 2. **AMBIENT VENTILATION:** SEE CHART TO RIGHT FOR RATINGS. TO CALCULATE REQUIREMENTS, SEE <u>hotkilns.com/calculate-kiln-room-ventilation</u>.
- 3. **KILN VENTILATION:** L&L VENT-SURE KILN VENT RECOMMENDED FOR SAFETY AND LONGER ELEMENT LIFE. OPTIONAL CONTROL ALLOWS VENT TO BE TURNED ON AND OFF WITH CONTROL.
- 4. **OTHER INFO:** REFER TO INSTALLATION INSTRUCTIONS AND CAUTIONS INSTRUCTIONS FOR OTHER REQUIREMENTS AND SAFETY INFORMATION. REFER TO WIRING DIAGRAM FOR ELECTRICAL HOOKUP INFORMATION.

BTUS/ KILOJOULES PER HOUR NEEDED TO BE VENTED WITH AMBIENT

- 5. MAX LOAD WEIGHT: SEE hotkilns.com/load-weight.
- 6. **WEIGHT OF KILN**: 415 LBS, 189 KG