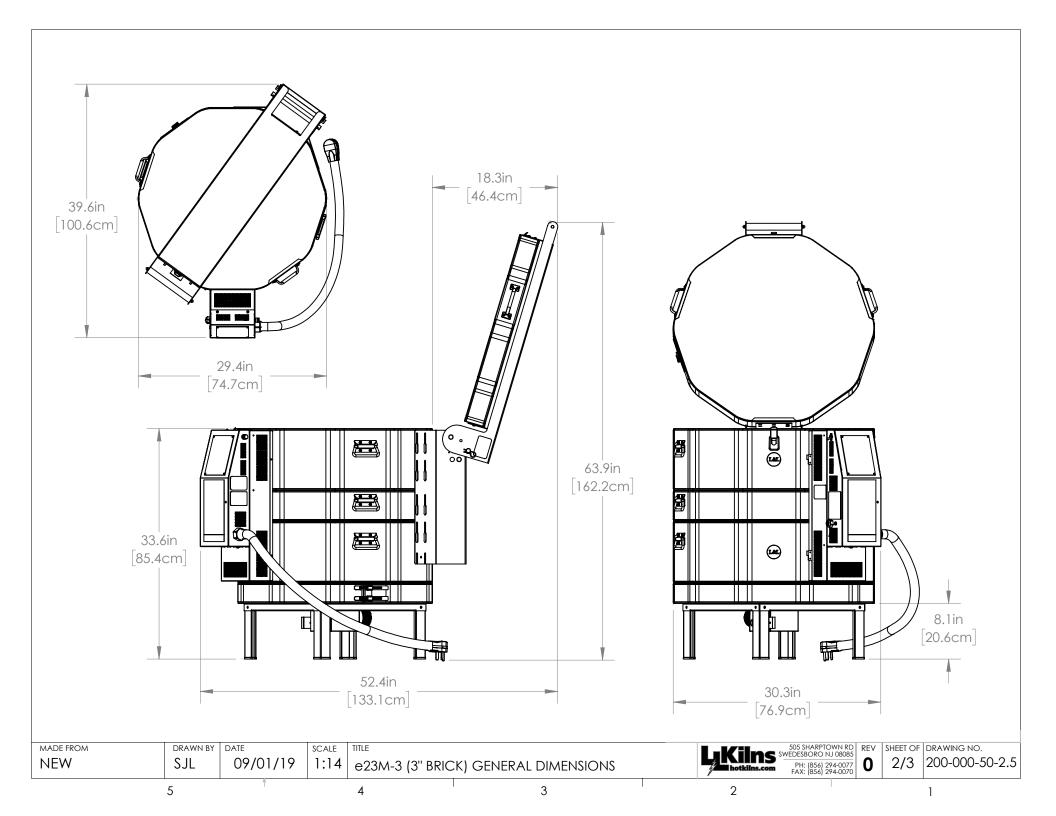

- 1. WALL/KILN SPACING: 12" [30.5cm] SPACING BETWEEN SIDES OF KILN AND WALLS OR OTHER OBJECTS. 18" [45.7cm] IS RECOMMENDED. LEAVE AT LEAST 18" [45.7cm] BETWEEN TWO KILNS.
- 2. AMBIENT VENTILATION: SEE CHART TO RIGHT FOR RATINGS. TO CALCULATE REQUIREMENTS, SEE hotkilns.com/calculate-kiln-room-ventilation.
- 3. KILN VENTILATION: L&L VENT-SURE KILN VENT RECOMMENDED FOR SAFETY AND LONGER ELEMENT LIFE. OPTIONAL CONTROL ALLOWS VENT TO BE TURNED ON AND OFF WITH CONTROL.

**OTHER INFO: REFER TO INSTALLATION INSTRUCTIONS AND** CAUTIONS INSTRUCTIONS FOR OTHER REQUIREMENTS AND SAFETY INFORMATION. REFER TO WIRING DIAGRAM FOR ELECTRICAL HOOKUP INFORMATION.

5. MAX LOAD WEIGHT: SEE hotkilns.com/load-weight.