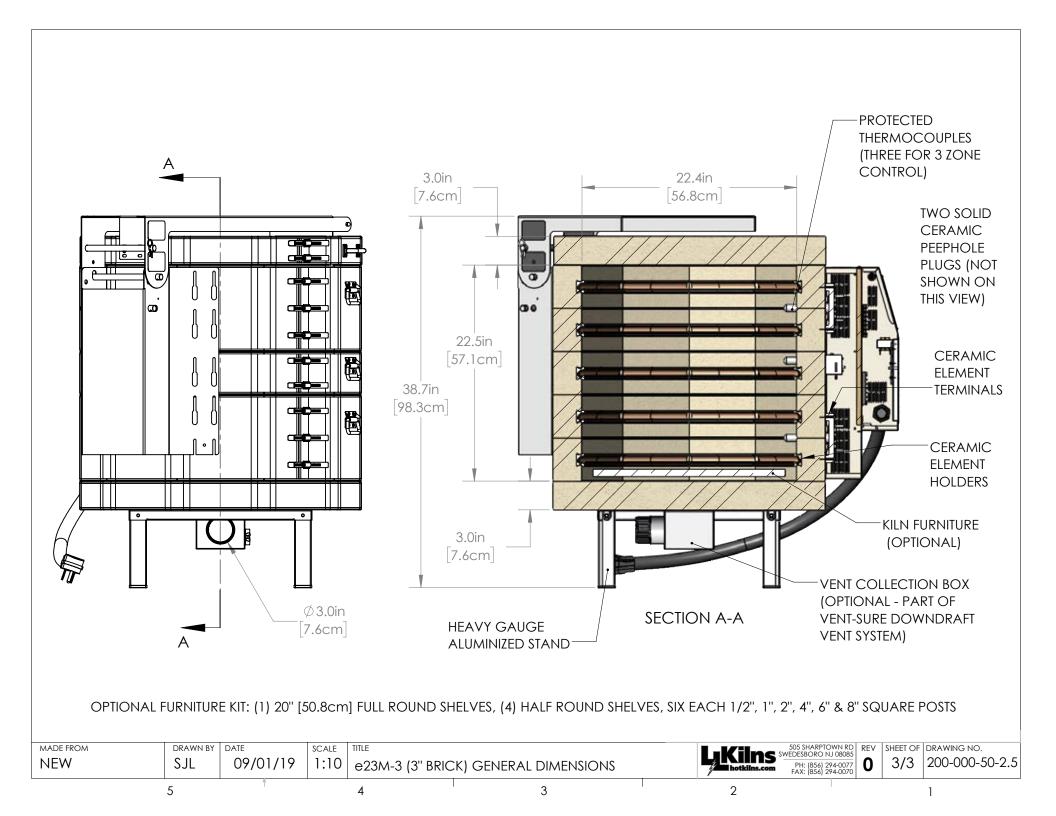

- 1. WALL/KILN SPACING: 12" [30.5cm] SPACING BETWEEN SIDES OF KILN AND WALLS OR OTHER OBJECTS. 18" [45.7cm] IS RECOMMENDED. LEAVE AT LEAST 18" [45.7cm] BETWEEN TWO KILNS.
- 2. AMBIENT VENTILATION: SEE CHART TO RIGHT FOR RATINGS. TO CALCULATE REQUIREMENTS, SEE hotkilns.com/calculate-kiln-room-ventilation.
- 3. KILN VENTILATION: L&L VENT-SURE KILN VENT RECOMMENDED FOR SAFETY AND LONGER ELEMENT LIFE. OPTIONAL CONTROL ALLOWS VENT TO BE TURNED ON AND OFF WITH CONTROL.

**OTHER INFO: REFER TO INSTALLATION INSTRUCTIONS AND** CAUTIONS INSTRUCTIONS FOR OTHER REQUIREMENTS AND SAFETY INFORMATION. REFER TO WIRING DIAGRAM FOR ELECTRICAL HOOKUP INFORMATION.

5. MAX LOAD WEIGHT: SEE hotkilns.com/load-weight.