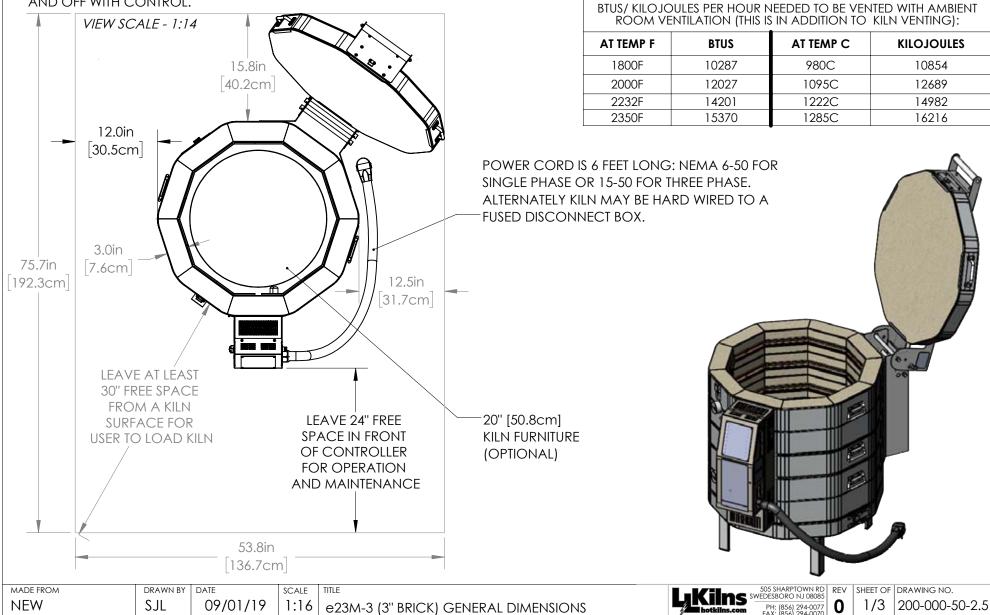

- 1. WALL/KILN SPACING: 12" [30.5cm] SPACING BETWEEN SIDES OF KILN AND WALLS OR OTHER OBJECTS. 18" [45.7cm] IS RECOMMENDED. LEAVE AT LEAST 18" [45.7cm] BETWEEN TWO KILNS.
- 2. AMBIENT VENTILATION: SEE CHART TO RIGHT FOR RATINGS. TO CALCULATE REQUIREMENTS, SEE hotkilns.com/calculate-kiln-room-ventilation.
- 3. KILN VENTILATION: L&L VENT-SURE KILN VENT RECOMMENDED FOR SAFETY AND LONGER ELEMENT LIFE. OPTIONAL CONTROL ALLOWS VENT TO BE TURNED ON AND OFF WITH CONTROL.

**OTHER INFO: REFER TO INSTALLATION INSTRUCTIONS AND** CAUTIONS INSTRUCTIONS FOR OTHER REQUIREMENTS AND SAFETY INFORMATION. REFER TO WIRING DIAGRAM FOR ELECTRICAL HOOKUP INFORMATION.

5. MAX LOAD WEIGHT: SEE hotkilns.com/load-weight.

WEIGHT OF KILN: 290 LBS, 132 KG

| AT TEMP F | BTUS  | AT TEMP C | KILOJOULES |
|-----------|-------|-----------|------------|
| 1800F     | 10287 | 980C      | 10854      |
| 2000F     | 12027 | 1095C     | 12689      |
| 2232F     | 14201 | 1222C     | 14982      |
| 2350F     | 15370 | 1285C     | 16216      |