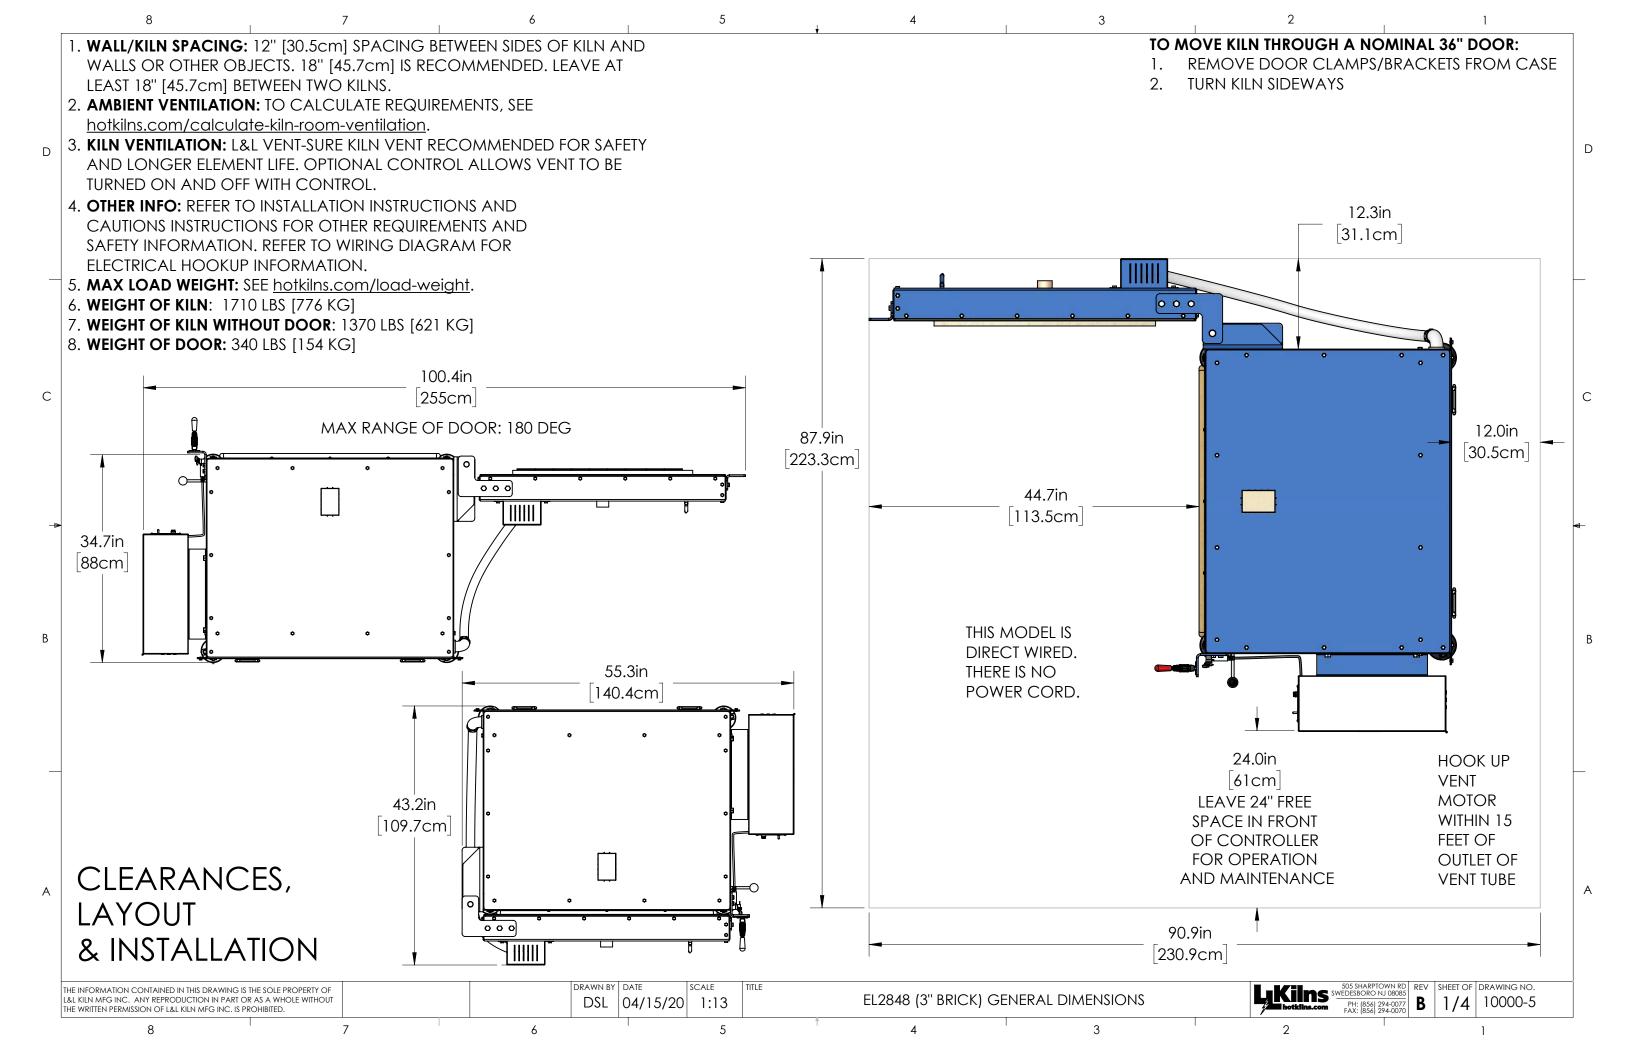

| THE INFORMATION CONTAINED IN THIS DRAWING IS THE SOLE PROPERTY OF<br>L&L KILN MFG INC. ANY REPRODUCTION IN PART OR AS A WHOLE WITHOUT<br>THE WRITTEN PERMISSION OF L&L KILN MFG INC. IS PROHIBITED. |  |   |  | drawn by<br>DSL | date<br>04/15/20 | scale<br>1:13 | TITLE | EL2848 (3" BRICK) GENERAL DIMENSIONS |     |   |
|-----------------------------------------------------------------------------------------------------------------------------------------------------------------------------------------------------|--|---|--|-----------------|------------------|---------------|-------|--------------------------------------|-----|---|
| 8                                                                                                                                                                                                   |  | 7 |  | 6               |                  |               | 5     |                                      | ↑ 4 | 3 |