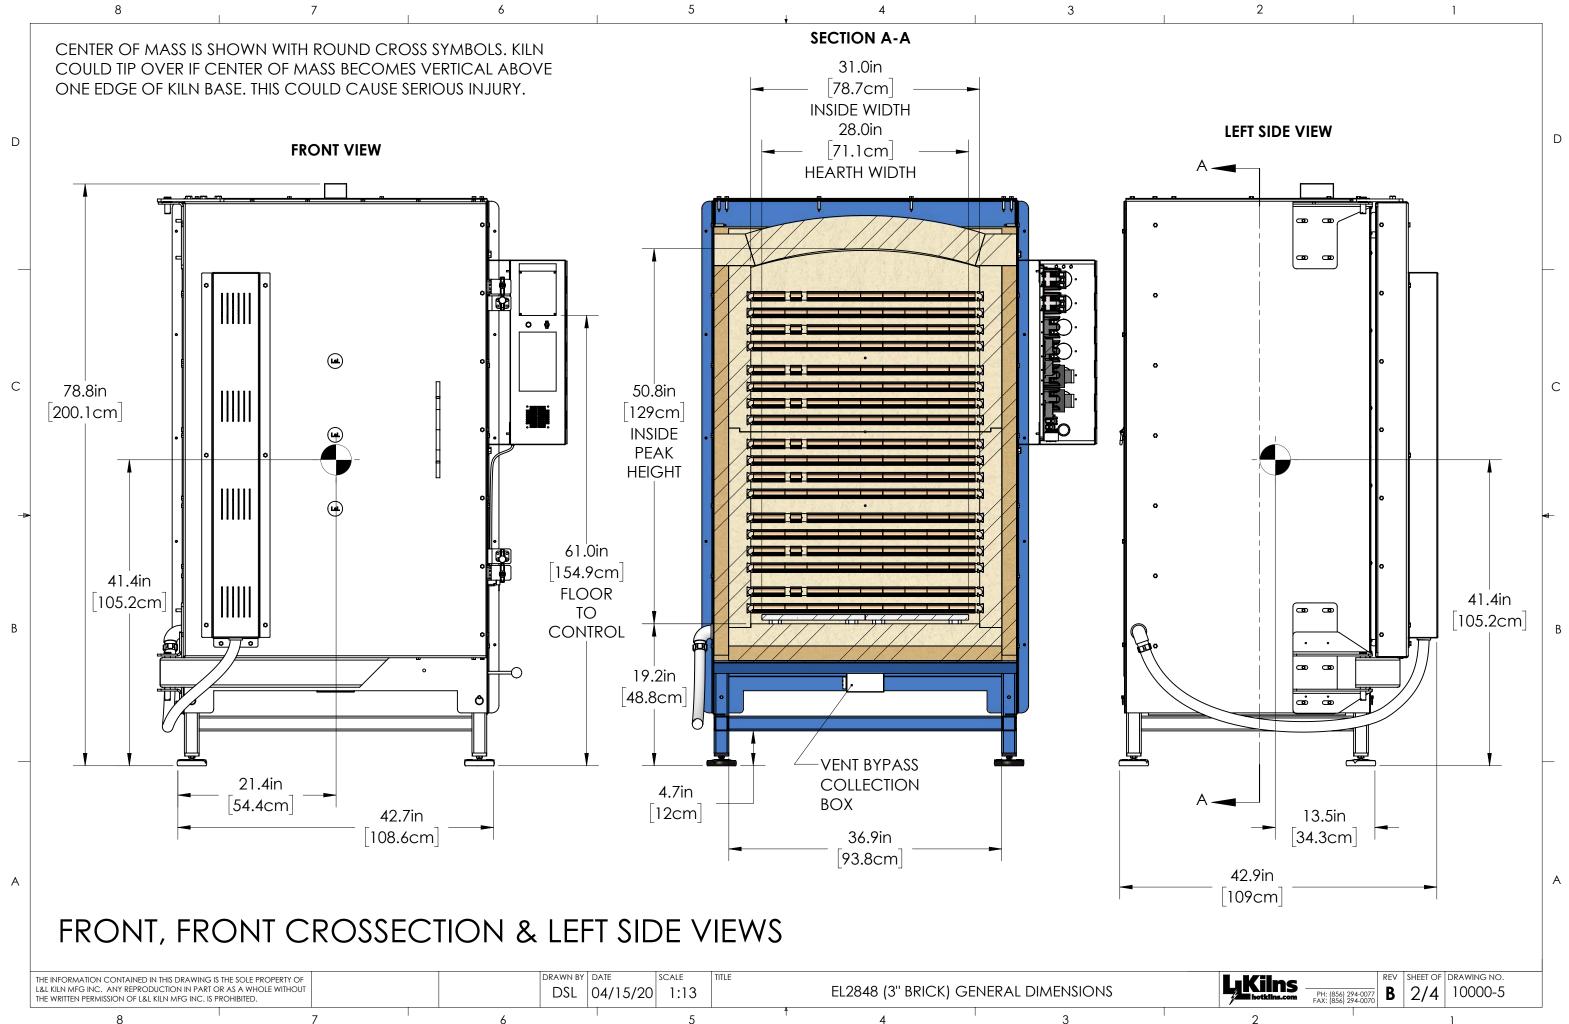

| THE INFORMATION CONTAINED IN THIS DRAWING IS THE SOLE PROPERTY OF<br>L&L KILN MFG INC. ANY REPRODUCTION IN PART OR AS A WHOLE WITHOUT<br>THE WRITTEN PERMISSION OF L&L KILN MFG INC. IS PROHIBITED. |  |   |  | drawn by<br>DSL | date<br>04/15/20 | scale<br>1:13 | TITLE | EL2848 (3" BRICK) GENERAL DIMENSIONS |     |   |
|-----------------------------------------------------------------------------------------------------------------------------------------------------------------------------------------------------|--|---|--|-----------------|------------------|---------------|-------|--------------------------------------|-----|---|
| 8                                                                                                                                                                                                   |  | 7 |  | 6               |                  |               | 5     |                                      | ↑ 4 | 3 |