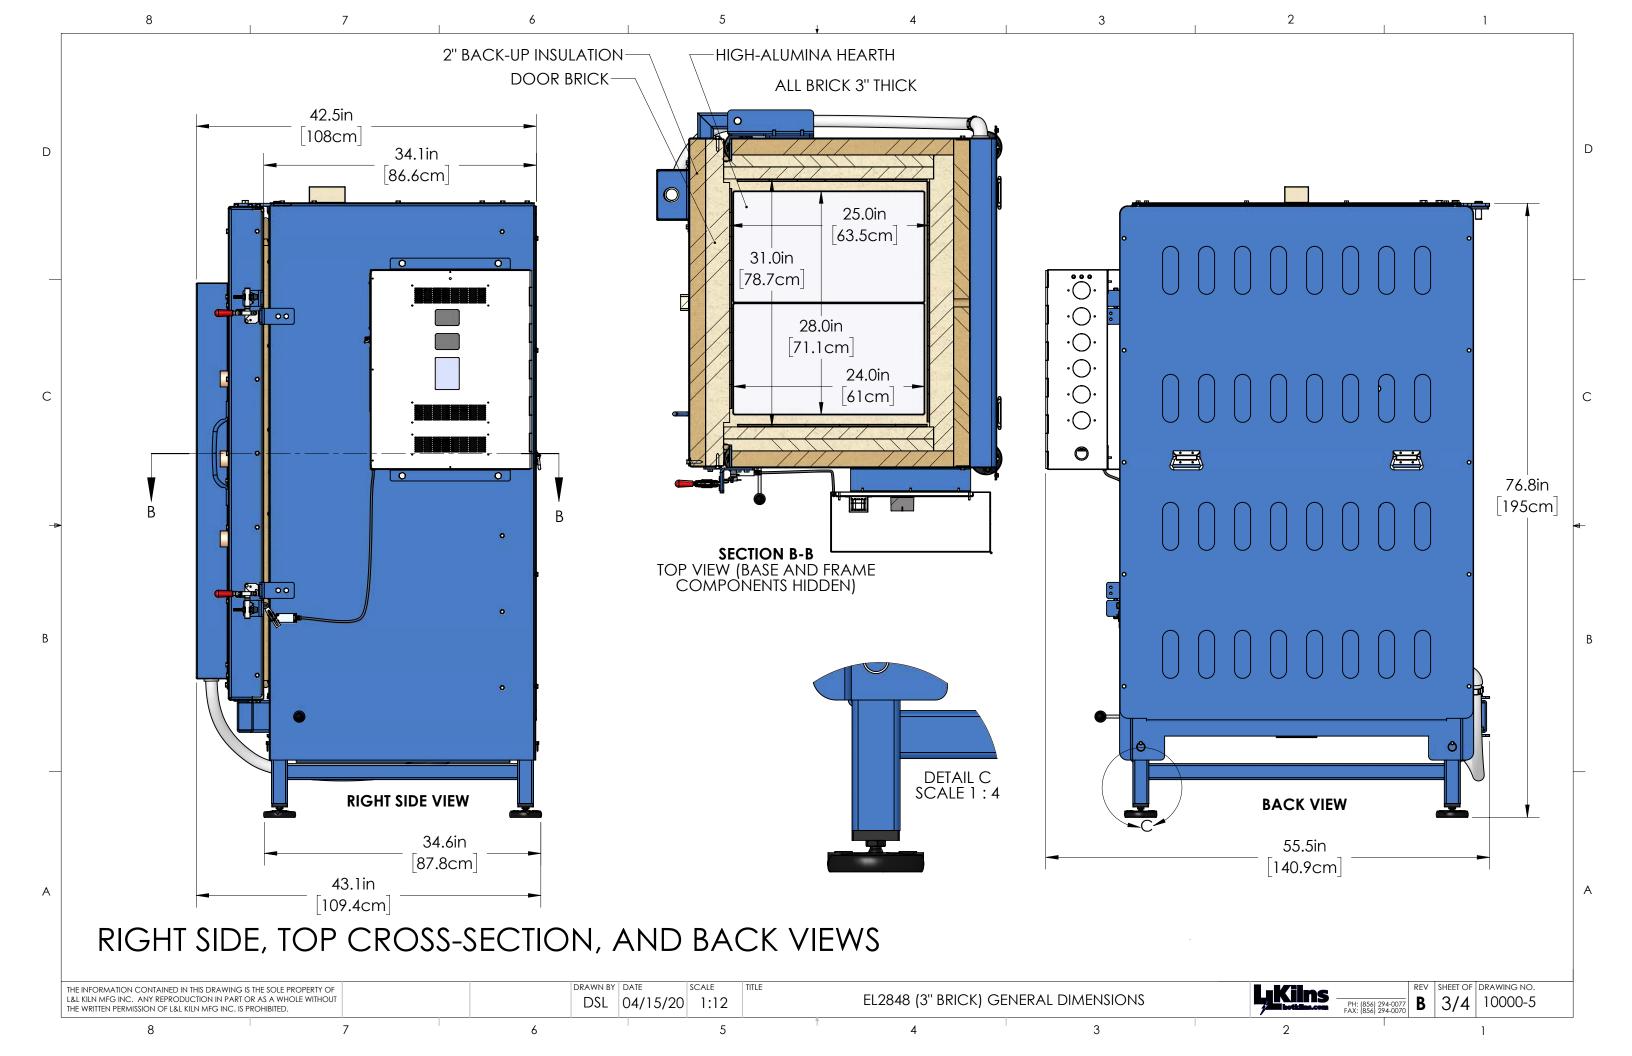

| THE INFORMATION CONTAINED IN THIS DRAWING IS THE SOLE PROPERTY OF<br>L&L KILN MFG INC. ANY REPRODUCTION IN PART OR AS A WHOLE WITHOUT<br>THE WRITTEN PERMISSION OF L&L KILN MFG INC. IS PROHIBITED. |  |   |  | drawn by<br>DSL | date<br>04/15/20 | scale<br>1:13 | TITLE | EL2848 (3" BRICK) GENERAL DIMENSIONS |     |   |
|-----------------------------------------------------------------------------------------------------------------------------------------------------------------------------------------------------|--|---|--|-----------------|------------------|---------------|-------|--------------------------------------|-----|---|
| 8                                                                                                                                                                                                   |  | 7 |  | 6               |                  |               | 5     |                                      | ↑ 4 | 3 |