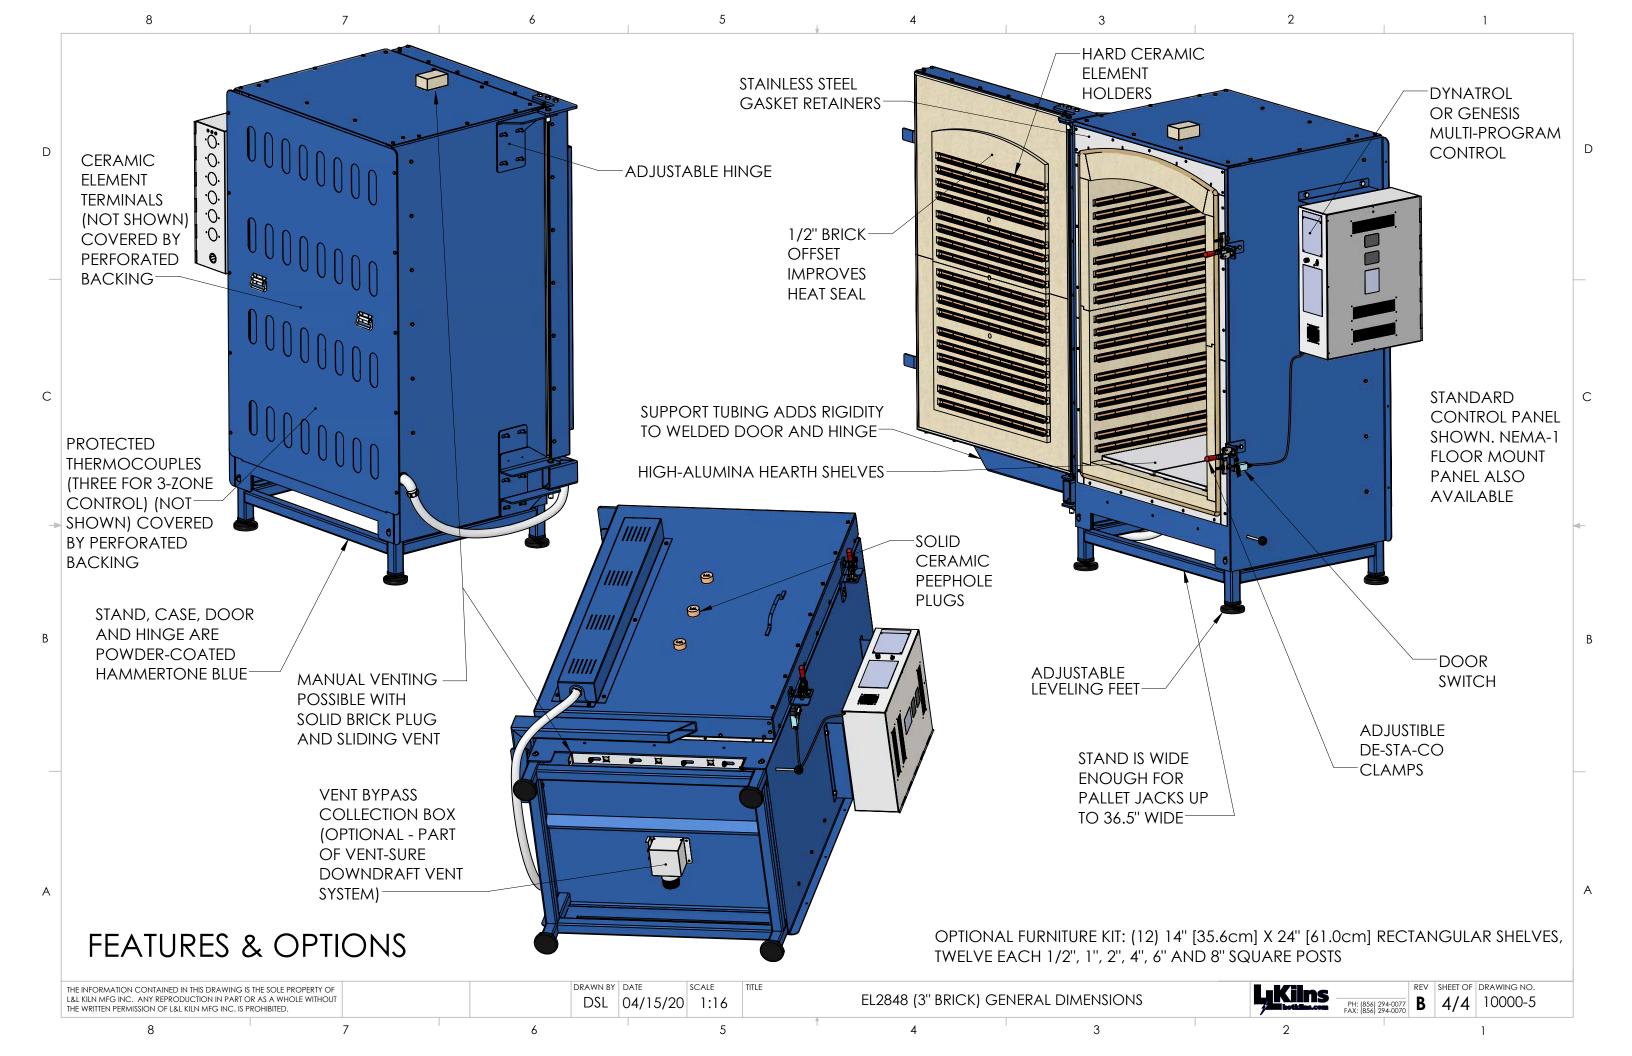

| THE INFORMATION CONTAINED IN THIS DRAWING IS THE SOLE PROPERTY OF<br>L&L KILN MFG INC. ANY REPRODUCTION IN PART OR AS A WHOLE WITHOUT<br>THE WRITTEN PERMISSION OF L&L KILN MFG INC. IS PROHIBITED. |  |   |  | drawn by<br>DSL | date<br>04/15/20 | scale<br>1:13 | TITLE | EL2848 (3" BRICK) GENERAL DIMENSIONS |     |   |
|-----------------------------------------------------------------------------------------------------------------------------------------------------------------------------------------------------|--|---|--|-----------------|------------------|---------------|-------|--------------------------------------|-----|---|
| 8                                                                                                                                                                                                   |  | 7 |  | 6               |                  |               | 5     |                                      | ↑ 4 | 3 |