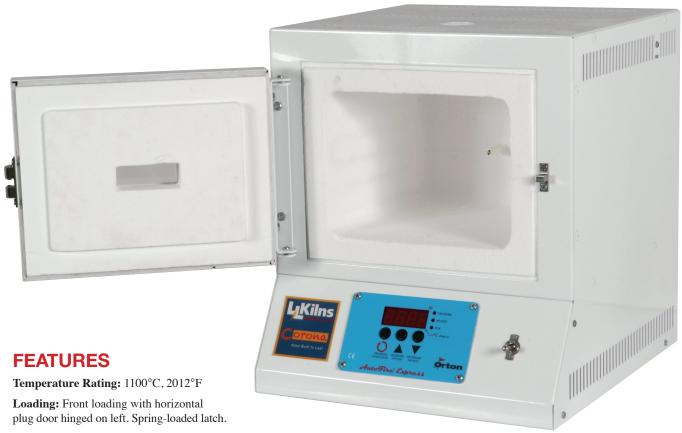

## **Corona** PMC, Glass and Heat Treating Kilns

**Window:** Quartz window is 2-1/2" (6.4 cm) wide by x 1" (2.5 cm) high. Centered in door.

2.5 cm) fight. Centered in door.

**CORONA** PMC, Glass and Heat Treating Kilns

**Vent:** .5" (1.3 cm) vent hole in top.

**Construction:** Base with control is integrated into the kiln. Powder-coated precision sheet metal. All controls and components are mounted in a control panel that slides into the ventilated case assembly. An air space keeps controls cool. The control box can be easily removed for servicing. An On/Off switch and control fuse are included. Rubber feet are included.

**Insulation:** 1-1/2" (3.8 cm) molded ceramic fiber with a 3/4" (1.9 cm) air space between the case and the insulation module. Door has an insulating plug that insets into the muffle opening for an excellent door seal.

**Elements:** Two elements, one on each side. Elements are molded into the machined ceramic fiber insulation module.

**Control:** Orton Autofire Express with five PMC (Precious Metal Clay programs, 3 ACS (Art Clay) programs and 12 Custom Programs each with 8 segments. Each program has 8 segments with a ramp, soak and set point for each segment.

**Thermocouple:** Type K 14 gauge located in the center back.

Warranty: One year limited warranty.

## **SPECIFICATIONS**

**Heat up time with no load:** 15 minutes to 1600°F. 30 minutes to 1900°F.

**Inside Dimensions:** 7-3/4" (19.7 cm) wide by 8-1/4" (20.9 cm) deep by 5-3/4" (14.6 cm) high

**Outside Dimensions:** 13" (33 cm) Wide by 14" (35.6 cm) Deep by 14-3/4" (37.5 cm) High