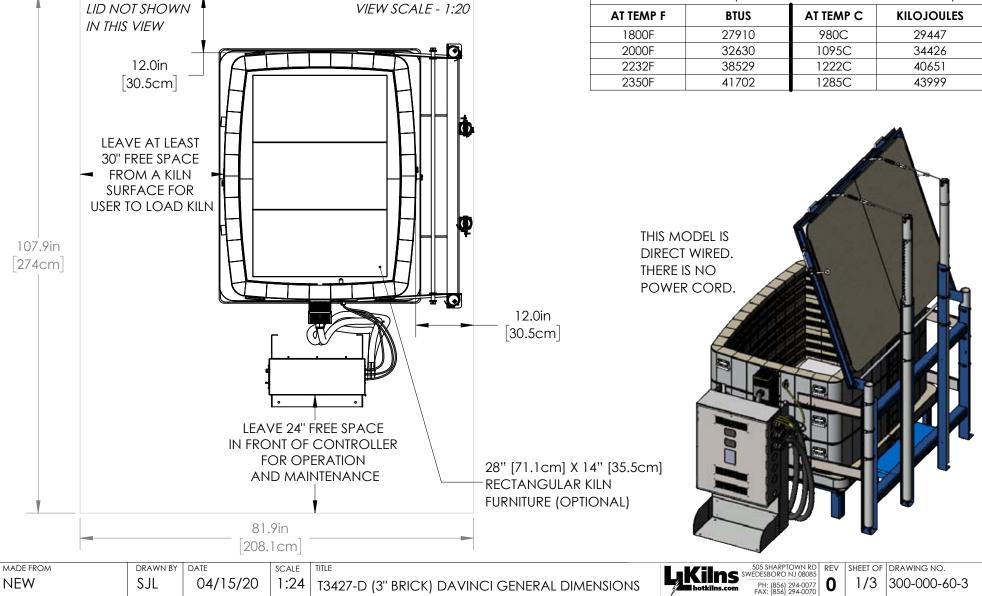

- 1. WALL/KILN SPACING: 12" [30.5cm] SPACING BETWEEN SIDES OF KILN AND WALLS OR OTHER OBJECTS. 18" [45.7cm] IS RECOMMENDED. LEAVE AT LEAST 18" [45.7cm] BETWEEN TWO KILNS.
- 2. **AMBIENT VENTILATION:** SEE CHART TO RIGHT FOR RATINGS. TO CALCULATE REQUIREMENTS, SEE hotkilns.com/calculate-kiln-room-ventilation.
- 3. KILN VENTILATION: L&L VENT-SURE KILN VENT RECOMMENDED FOR SAFETY AND LONGER ELEMENT LIFE. OPTIONAL CONTROL ALLOWS VENT TO BE TURNED ON AND OFF WITH CONTROL.