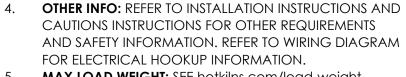

- 1. WALL/KILN SPACING: 12" [30.5cm] SPACING BETWEEN SIDES OF KILN AND WALLS OR OTHER OBJECTS. 18" [45.7cm] IS RECOMMENDED. LEAVE AT LEAST 18" [45.7cm] BETWEEN TWO KILNS.
- 2. **AMBIENT VENTILATION:** SEE CHART TO RIGHT FOR RATINGS. TO CALCULATE REQUIREMENTS, SEE hotkilns.com/calculate-kiln-room-ventilation.
- 3. KILN VENTILATION: L&L VENT-SURE KILN VENT RECOMMENDED FOR SAFETY AND LONGER ELEMENT LIFE. OPTIONAL CONTROL ALLOWS VENT TO BE TURNED ON AND OFF WITH CONTROL.

- MAX LOAD WEIGHT: SEE hotkilns.com/load-weight.
- WEIGHT OF KILN: 1065 LBS, 483 KG

BTUS/ KILOJOULES PER HOUR NEEDED TO BE VENTED WITH AMBIENT ROOM VENTILATION (THIS IS IN ADDITION TO KILN VENTING):