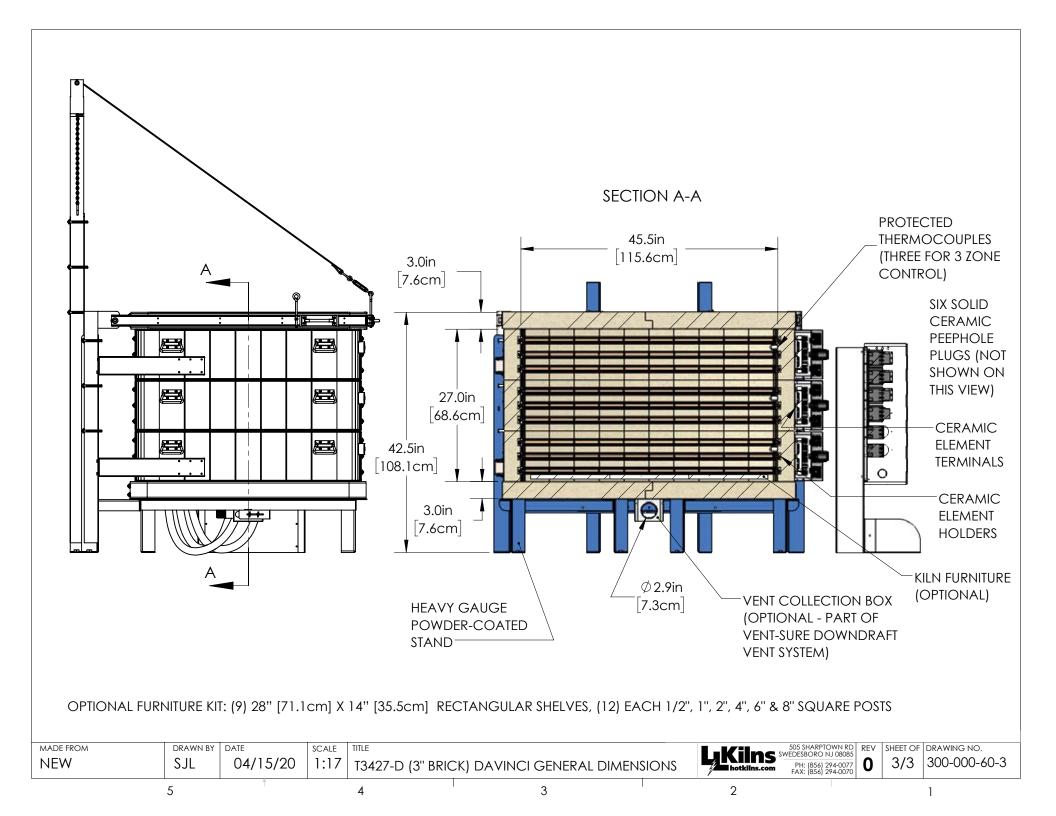

- 1. WALL/KILN SPACING: 12" [30.5cm] SPACING BETWEEN SIDES OF KILN AND WALLS OR OTHER OBJECTS. 18" [45.7cm] IS RECOMMENDED. LEAVE AT LEAST 18" [45.7cm] BETWEEN TWO KILNS.
- 2. **AMBIENT VENTILATION:** SEE CHART TO RIGHT FOR RATINGS. TO CALCULATE REQUIREMENTS, SEE hotkilns.com/calculate-kiln-room-ventilation.
- 3. KILN VENTILATION: L&L VENT-SURE KILN VENT RECOMMENDED FOR SAFETY AND LONGER ELEMENT LIFE. OPTIONAL CONTROL ALLOWS VENT TO BE TURNED ON AND OFF WITH CONTROL.



- MAX LOAD WEIGHT: SEE hotkilns.com/load-weight.
- WEIGHT OF KILN: 1065 LBS, 483 KG

BTUS/ KILOJOULES PER HOUR NEEDED TO BE VENTED WITH AMBIENT ROOM VENTILATION (THIS IS IN ADDITION TO KILN VENTING):