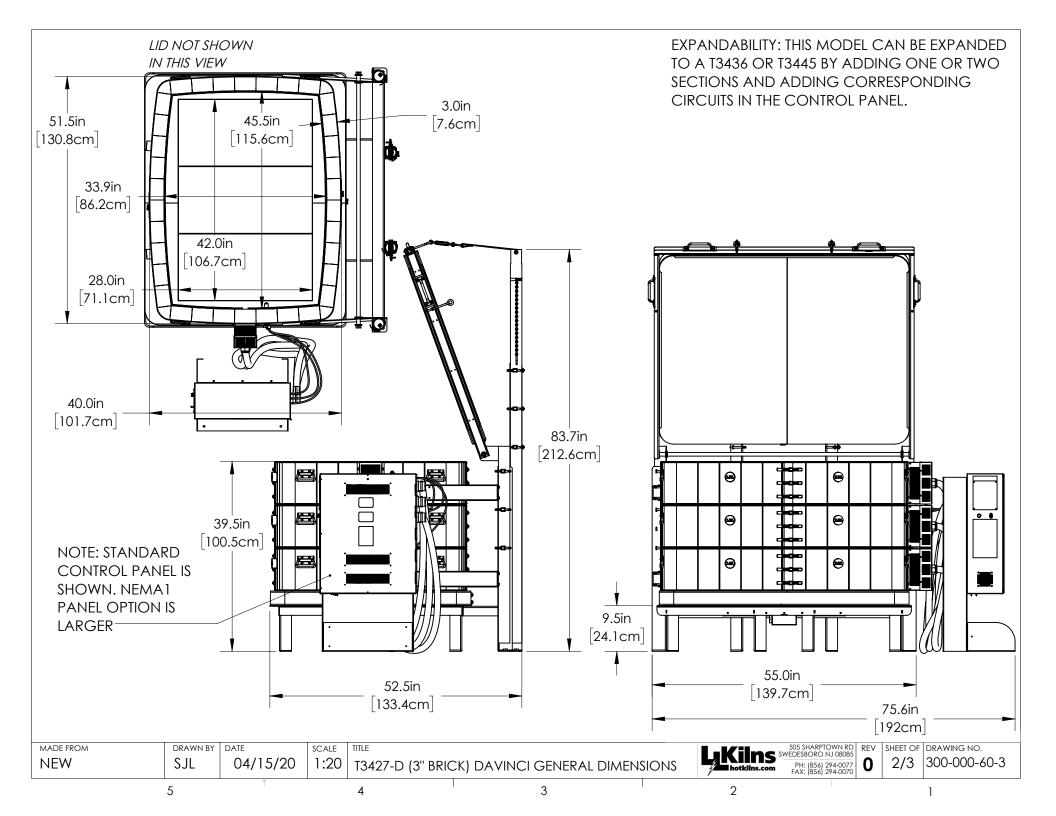

- 1. WALL/KILN SPACING: 12" [30.5cm] SPACING BETWEEN SIDES OF KILN AND WALLS OR OTHER OBJECTS. 18" [45.7cm] IS RECOMMENDED. LEAVE AT LEAST 18" [45.7cm] BETWEEN TWO KILNS.
- 2. **AMBIENT VENTILATION:** SEE CHART TO RIGHT FOR RATINGS. TO CALCULATE REQUIREMENTS, SEE hotkilns.com/calculate-kiln-room-ventilation.
- 3. KILN VENTILATION: L&L VENT-SURE KILN VENT RECOMMENDED FOR SAFETY AND LONGER ELEMENT LIFE. OPTIONAL CONTROL ALLOWS VENT TO BE TURNED ON AND OFF WITH CONTROL.