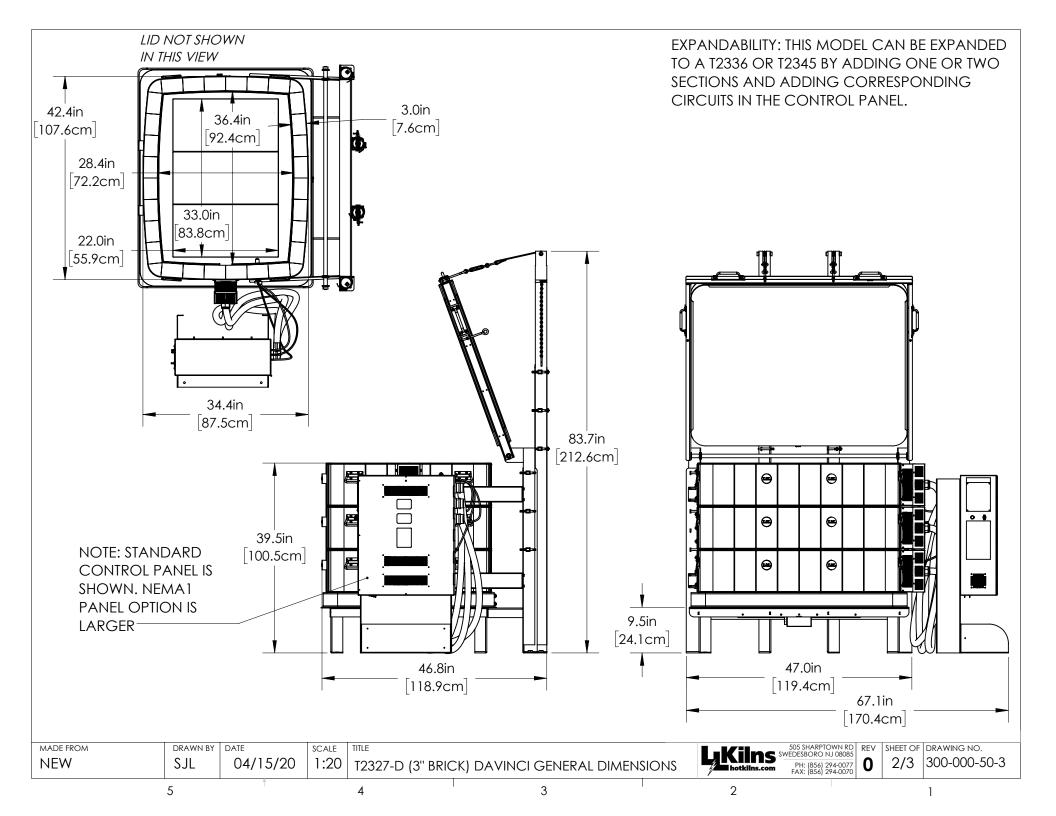

- 1. WALL/KILN SPACING: 12" [30.5cm] SPACING BETWEEN SIDES OF KILN AND WALLS OR OTHER OBJECTS. 18" [45.7cm] IS RECOMMENDED. LEAVE AT LEAST 18" [45.7cm] BETWEEN TWO KILNS.
- 2. **AMBIENT VENTILATION:** SEE CHART TO RIGHT FOR RATINGS. TO CALCULATE REQUIREMENTS, SEE hotkilns.com/calculate-kiln-room-ventilation.
- 3. KILN VENTILATION: L&L VENT-SURE KILN VENT RECOMMENDED FOR SAFETY AND LONGER ELEMENT LIFE. OPTIONAL CONTROL ALLOWS VENT TO BE TURNED ON
- **OTHER INFO: REFER TO INSTALLATION INSTRUCTIONS AND** CAUTIONS INSTRUCTIONS FOR OTHER REQUIREMENTS AND SAFETY INFORMATION. REFER TO WIRING DIAGRAM FOR ELECTRICAL HOOKUP INFORMATION.
- MAX LOAD WEIGHT: SEE hotkilns.com/load-weight.
- WEIGHT OF KILN: 885 LBS, 401 KG