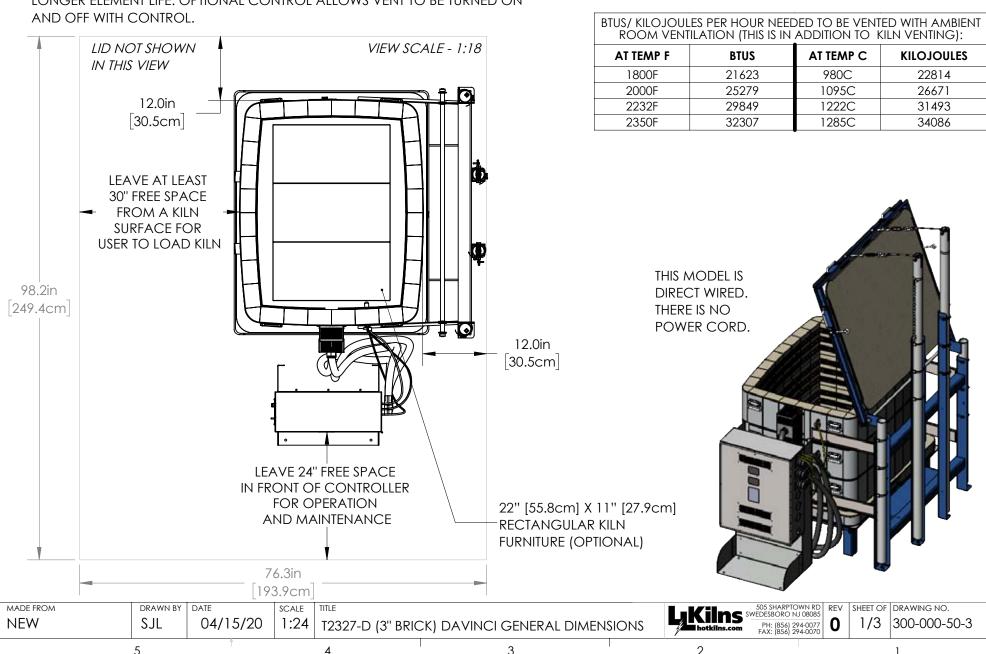

- 1. WALL/KILN SPACING: 12" [30.5cm] SPACING BETWEEN SIDES OF KILN AND WALLS OR OTHER OBJECTS. 18" [45.7cm] IS RECOMMENDED. LEAVE AT LEAST 18" [45.7cm] BETWEEN TWO KILNS.
- 2. **AMBIENT VENTILATION:** SEE CHART TO RIGHT FOR RATINGS. TO CALCULATE REQUIREMENTS, SEE hotkilns.com/calculate-kiln-room-ventilation.
- 3. KILN VENTILATION: L&L VENT-SURE KILN VENT RECOMMENDED FOR SAFETY AND LONGER ELEMENT LIFE. OPTIONAL CONTROL ALLOWS VENT TO BE TURNED ON
- **OTHER INFO: REFER TO INSTALLATION INSTRUCTIONS AND** CAUTIONS INSTRUCTIONS FOR OTHER REQUIREMENTS AND SAFETY INFORMATION. REFER TO WIRING DIAGRAM FOR ELECTRICAL HOOKUP INFORMATION.
- MAX LOAD WEIGHT: SEE hotkilns.com/load-weight.
- WEIGHT OF KILN: 885 LBS, 401 KG