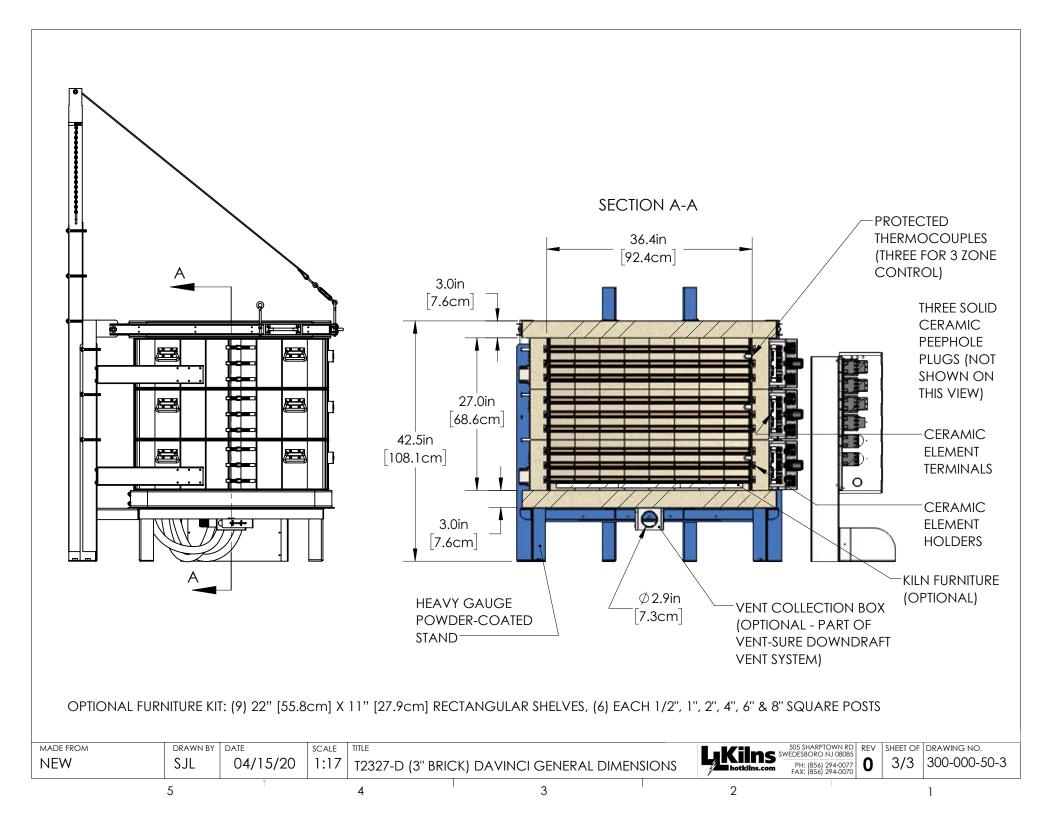

- 1. WALL/KILN SPACING: 12" [30.5cm] SPACING BETWEEN SIDES OF KILN AND WALLS OR OTHER OBJECTS. 18" [45.7cm] IS RECOMMENDED. LEAVE AT LEAST 18" [45.7cm] BETWEEN TWO KILNS.
- 2. **AMBIENT VENTILATION:** SEE CHART TO RIGHT FOR RATINGS. TO CALCULATE REQUIREMENTS, SEE hotkilns.com/calculate-kiln-room-ventilation.
- 3. KILN VENTILATION: L&L VENT-SURE KILN VENT RECOMMENDED FOR SAFETY AND LONGER ELEMENT LIFE. OPTIONAL CONTROL ALLOWS VENT TO BE TURNED ON
- **OTHER INFO: REFER TO INSTALLATION INSTRUCTIONS AND** CAUTIONS INSTRUCTIONS FOR OTHER REQUIREMENTS AND SAFETY INFORMATION. REFER TO WIRING DIAGRAM FOR ELECTRICAL HOOKUP INFORMATION.
- MAX LOAD WEIGHT: SEE hotkilns.com/load-weight.
- WEIGHT OF KILN: 885 LBS, 401 KG