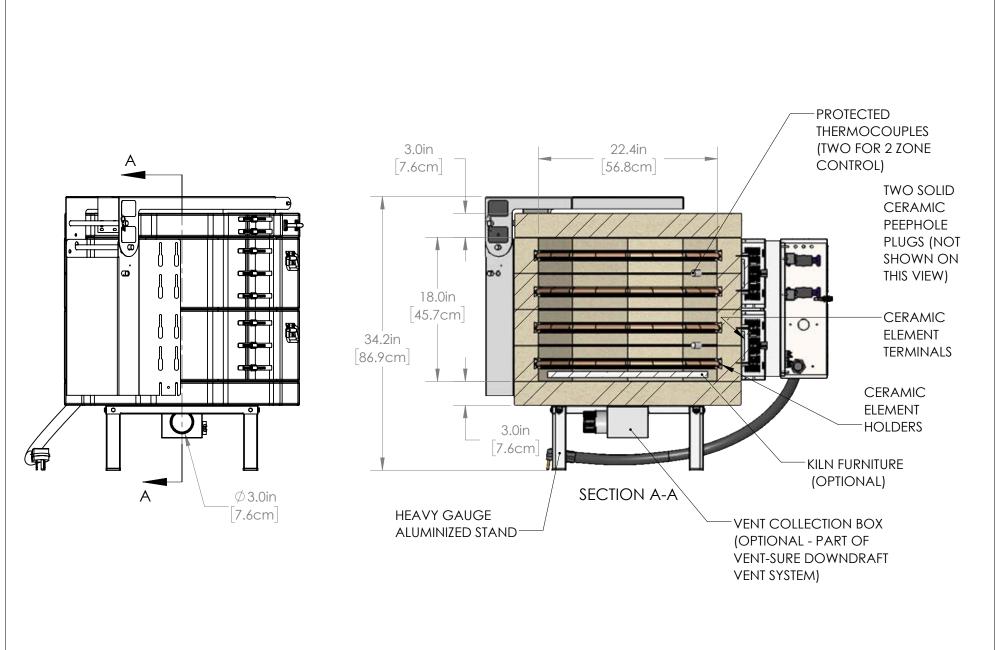

02/01/20 1:15 JD23V-3 (3" BRICK) GENERAL DIMENSIONS 505 SHARPTOWN RD SWEDESBORO NJ 08085

0

1/3 235-000-50-2

OPTIONAL FURNITURE KIT: (1) 20" [50.8cm] FULL ROUND SHELVES, (4) HALF ROUND SHELVES, SIX EACH 1/2", 1", 2", 4", 6" & 8" SQUARE POSTS