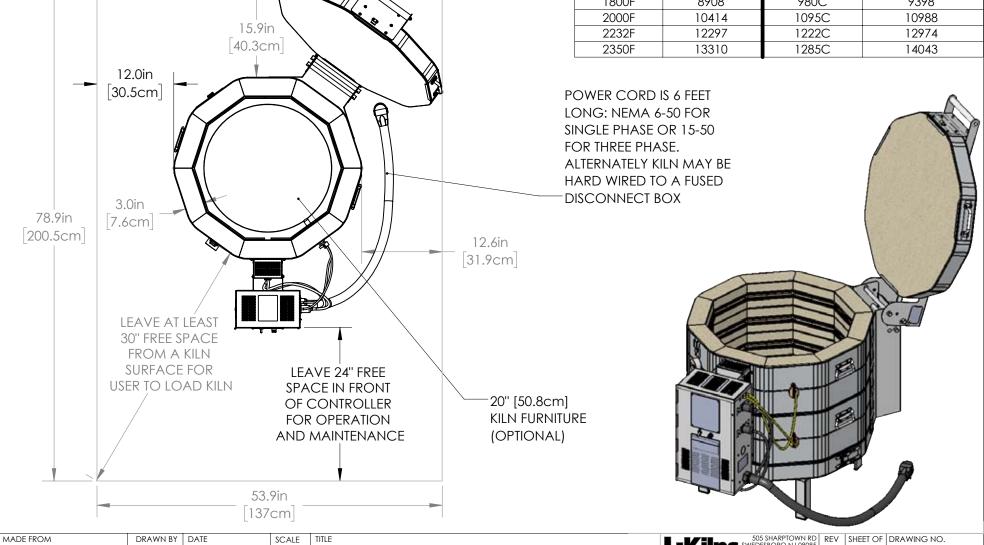

- 1. WALL/KILN SPACING: 12" [30.5cm] SPACING BETWEEN SIDES OF KILN AND WALLS OR OTHER OBJECTS. 18" [45.7cm] IS RECOMMENDED. LEAVE AT LEAST 18" [45.7cm] BETWEEN TWO KILNS.
- 2. AMBIENT VENTILATION: SEE CHART TO RIGHT FOR RATINGS. TO CALCULATE REQUIREMENTS, SEE hotkilns.com/calculate-kiln-room-ventilation.

**NEW** 

DSL

5

- 3. KILN VENTILATION: L&L VENT-SURE KILN VENT RECOMMENDED FOR SAFETY AND LONGER ELEMENT LIFE. OPTIONAL CONTROL ALLOWS VENT TO BE TURNED ON AND OFF WITH CONTROL.
- OTHER INFO: REFER TO INSTALLATION INSTRUCTIONS AND CAUTIONS INSTRUCTIONS FOR OTHER REQUIREMENTS AND SAFETY INFORMATION. REFER TO WIRING DIAGRAM FOR ELECTRICAL HOOKUP INFORMATION.
- MAX LOAD WEIGHT: SEE hotkilns.com/load-weight.
- WEIGHT OF KILN: 270 LBS, 122 KG

BTUS/ KILOJOULES PER HOUR NEEDED TO BE VENTED WITH AMBIENT ROOM VENTILATION (THIS IS IN ADDITION TO KILN VENTING):

| AT TEMP F | BTUS  | AT TEMP C | KILOJOULES |
|-----------|-------|-----------|------------|
| 1800F     | 8908  | 980C      | 9398       |
| 2000F     | 10414 | 1095C     | 10988      |
| 2232F     | 12297 | 1222C     | 12974      |
| 2350F     | 13310 | 1285C     | 14043      |

02/01/20 1:15 JD23V-3 (3" BRICK) GENERAL DIMENSIONS 505 SHARPTOWN RD SWEDESBORO NJ 08085

0

1/3 235-000-50-2

OPTIONAL FURNITURE KIT: (1) 20" [50.8cm] FULL ROUND SHELVES, (4) HALF ROUND SHELVES, SIX EACH 1/2", 1", 2", 4", 6" & 8" SQUARE POSTS