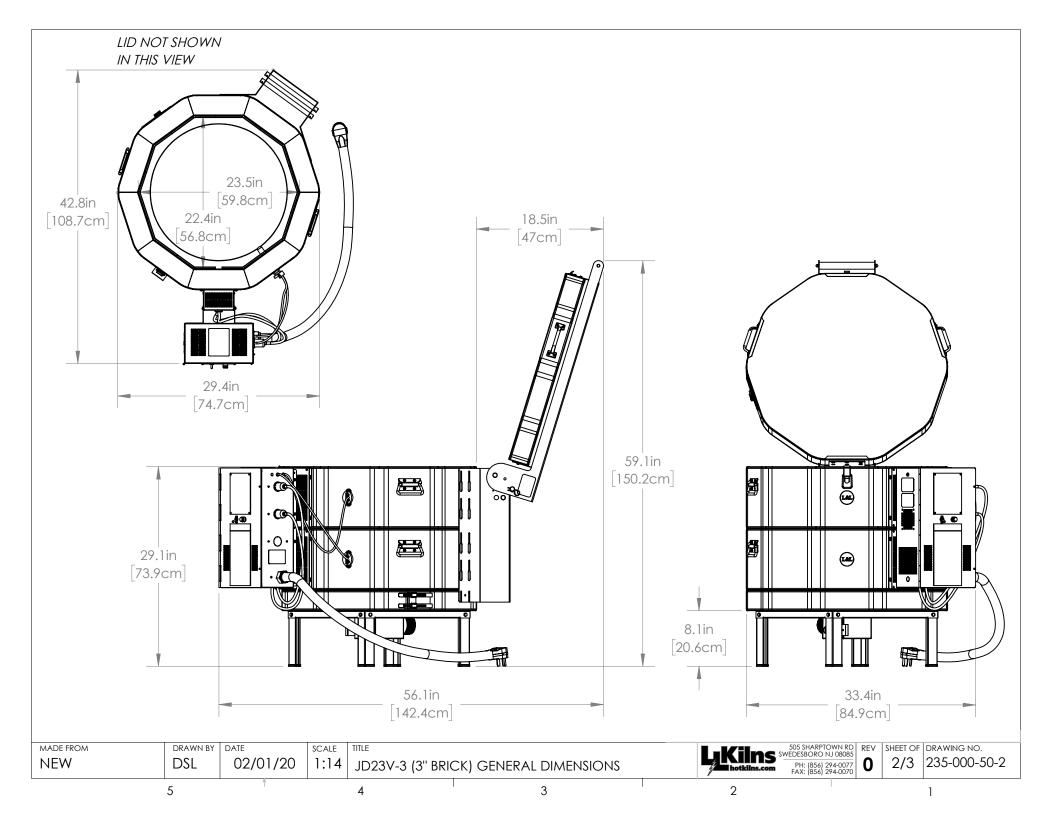

02/01/20 1:15 JD23V-3 (3" BRICK) GENERAL DIMENSIONS 505 SHARPTOWN RD SWEDESBORO NJ 08085

0

1/3 235-000-50-2

OPTIONAL FURNITURE KIT: (1) 20" [50.8cm] FULL ROUND SHELVES, (4) HALF ROUND SHELVES, SIX EACH 1/2", 1", 2", 4", 6" & 8" SQUARE POSTS

| NEW  DSL  DRAWN BY DATE DSL  SCALE TITLE JD23V-3 (3" BRICK) GENERAL DIMENSIONS | 505 SHARFTOWN RD   REV   SHEET OF   DRAWING NO.   235-000-50-2 |
|--------------------------------------------------------------------------------|----------------------------------------------------------------|
|--------------------------------------------------------------------------------|----------------------------------------------------------------|