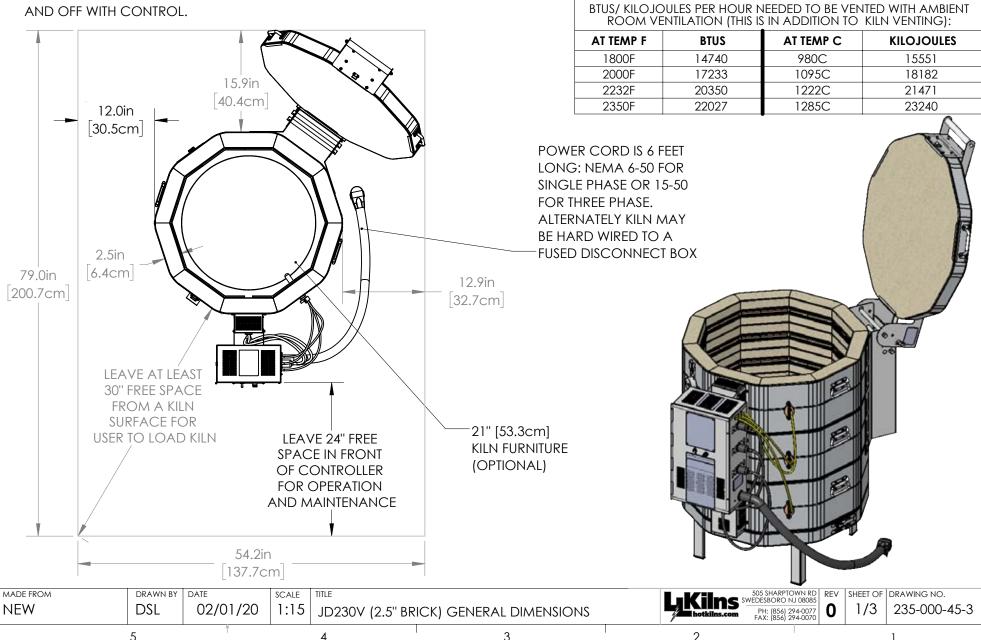

1. WALL/KILN SPACING: 12" [30.5cm] SPACING BETWEEN SIDES OF KILN AND WALLS OR OTHER OBJECTS. 18" [45.7cm] IS RECOMMENDED. LEAVE AT LEAST 18" [45.7cm] BETWEEN TWO KILNS.

- 2. **AMBIENT VENTILATION:** SEE CHART TO RIGHT FOR RATINGS. TO CALCULATE REQUIREMENTS, SEE <u>hotkilns.com/calculate-kiln-room-ventilation</u>.
- 3. **KILN VENTILATION:** L&L VENT-SURE KILN VENT RECOMMENDED FOR SAFETY AND LONGER ELEMENT LIFE. OPTIONAL CONTROL ALLOWS VENT TO BE TURNED ON AND OFF WITH CONTROL.
- 4. **OTHER INFO:** REFER TO INSTALLATION INSTRUCTIONS AND CAUTIONS INSTRUCTIONS FOR OTHER REQUIREMENTS AND SAFETY INFORMATION. REFER TO WIRING DIAGRAM FOR ELECTRICAL HOOKUP INFORMATION.
- 5. MAX LOAD WEIGHT: SEE hotkilns.com/load-weight.
- 6. WEIGHT OF KILN: 305 LBS, 138 KG