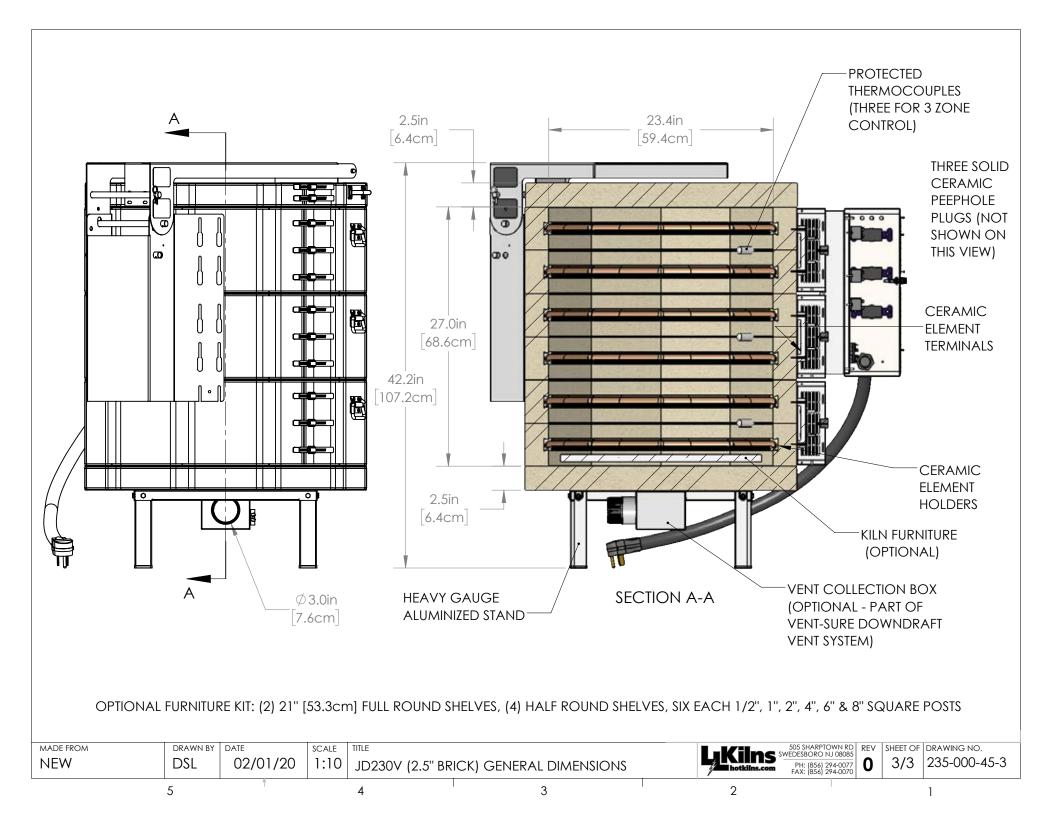

1. WALL/KILN SPACING: 12" [30.5cm] SPACING BETWEEN SIDES OF KILN AND WALLS OR OTHER OBJECTS. 18" [45.7cm] IS RECOMMENDED. LEAVE AT LEAST 18" [45.7cm] BETWEEN TWO KILNS.

- 2. **AMBIENT VENTILATION:** SEE CHART TO RIGHT FOR RATINGS. TO CALCULATE REQUIREMENTS, SEE <u>hotkilns.com/calculate-kiln-room-ventilation</u>.
- 3. **KILN VENTILATION:** L&L VENT-SURE KILN VENT RECOMMENDED FOR SAFETY AND LONGER ELEMENT LIFE. OPTIONAL CONTROL ALLOWS VENT TO BE TURNED ON AND OFF WITH CONTROL.
- 4. **OTHER INFO:** REFER TO INSTALLATION INSTRUCTIONS AND CAUTIONS INSTRUCTIONS FOR OTHER REQUIREMENTS AND SAFETY INFORMATION. REFER TO WIRING DIAGRAM FOR ELECTRICAL HOOKUP INFORMATION.
- 5. MAX LOAD WEIGHT: SEE hotkilns.com/load-weight.
- 6. WEIGHT OF KILN: 305 LBS, 138 KG