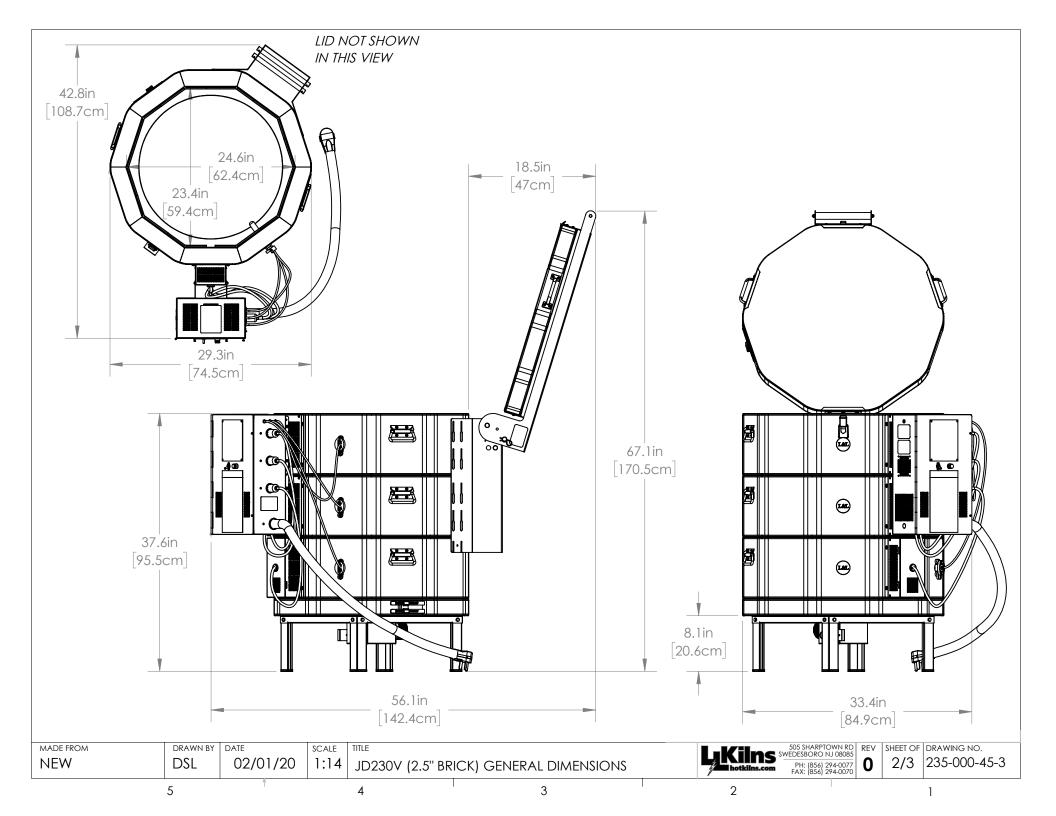

1. WALL/KILN SPACING: 12" [30.5cm] SPACING BETWEEN SIDES OF KILN AND WALLS OR OTHER OBJECTS. 18" [45.7cm] IS RECOMMENDED. LEAVE AT LEAST 18" [45.7cm] BETWEEN TWO KILNS.

- 2. **AMBIENT VENTILATION:** SEE CHART TO RIGHT FOR RATINGS. TO CALCULATE REQUIREMENTS, SEE <u>hotkilns.com/calculate-kiln-room-ventilation</u>.
- 3. **KILN VENTILATION:** L&L VENT-SURE KILN VENT RECOMMENDED FOR SAFETY AND LONGER ELEMENT LIFE. OPTIONAL CONTROL ALLOWS VENT TO BE TURNED ON AND OFF WITH CONTROL.
- 4. **OTHER INFO:** REFER TO INSTALLATION INSTRUCTIONS AND CAUTIONS INSTRUCTIONS FOR OTHER REQUIREMENTS AND SAFETY INFORMATION. REFER TO WIRING DIAGRAM FOR ELECTRICAL HOOKUP INFORMATION.
- 5. MAX LOAD WEIGHT: SEE hotkilns.com/load-weight.
- 6. WEIGHT OF KILN: 305 LBS, 138 KG